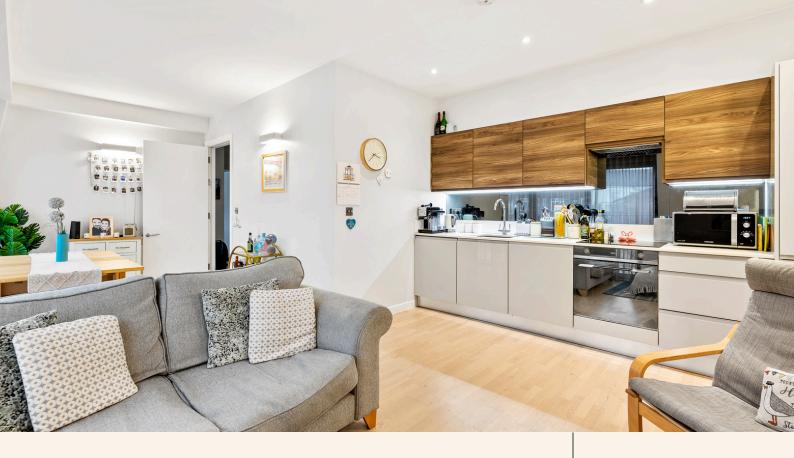

## A fabulous two-bedroom property, located in this modern and fantastically located complex, Panorama House...

...As you enter, you will be impressed by the abundance of natural light and quality of finish within this trendy apartment. The open plan living room is extremely spacious and provides plenty of room for cooking, dining and lounging. The kitchen area itself is fully equipped with a range of integrated appliances and worktop space. There is also a Juliet balcony, a lovely feature...particularly in the summer months with the warm sea breeze.