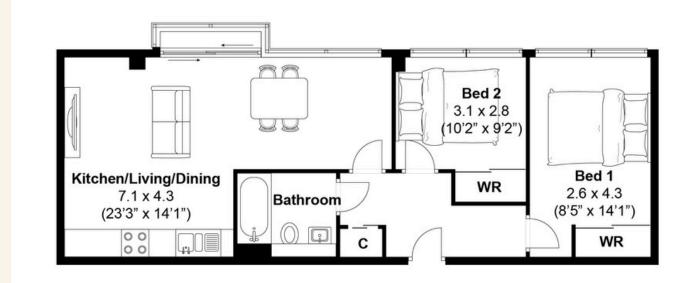

Both bedrooms are of a great size and are presented in good order. Both provide spacious proportions and have the benefit of built-in storage/wardrobe space. The stylish bathroom features a large bathtub and shower which has been finished to a high standard.

#### TOTAL FLOOR AREA: 610 sq. ft. (56.67 sq. m.) approx

VN

#### Disclaimer:

The measurements are approximate and are for illustration purposes only. le dimensions are measured internally and in metres and feet. We do not take any responsibility for errors and/or omission If you require further verification please discuss with the buyer/owner of the property.