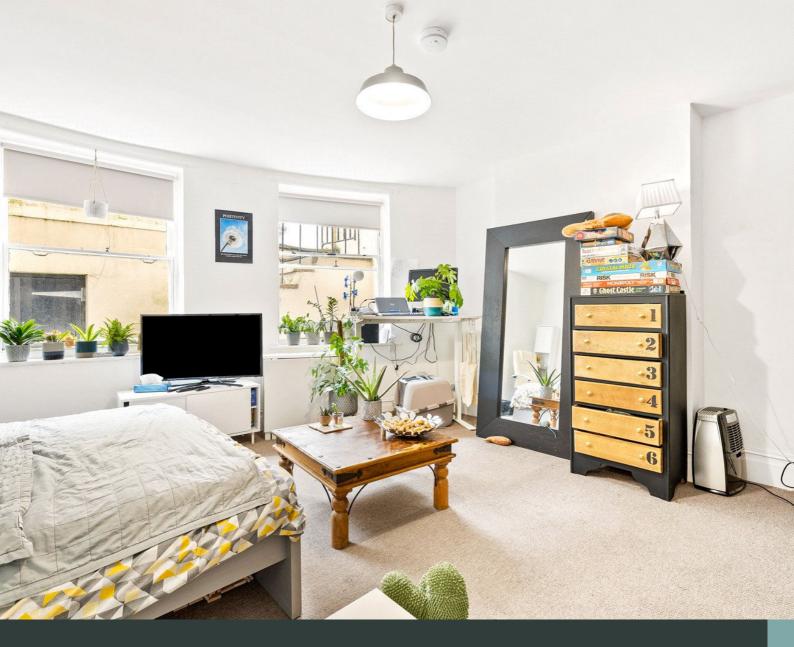

Step inside this charming studio apartment, and you'll find a thoughtfully designed living space that maximizes both comfort and functionality. The open-plan layout seamlessly combines the living, dining, and sleeping areas, creating a versatile space that can be adapted to suit your needs.

You'll find a compact yet functional kitchenette that caters to your culinary needs. The small kitchen has been thoughtfully designed to make the most of the available space, offering a convenient and efficient cooking experience. The large windows bathe the apartment in natural light, creating a warm and inviting atmosphere throughout.