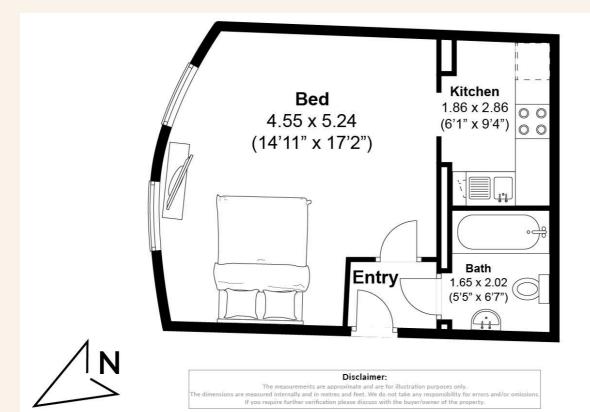

ng a warm and inviting atmosphere throughout.

This property offers a quick and trouble-free move, as it is being sold with no onward chain. Whether you're a first-time buyer looking for your own cosy sanctuary or an investor seeking a lucrative opportunity, this studio apartment ticks all the boxes.

Situated in such a prime location, this apartment offers easy access to the beautiful Hove seafront, promenade, and Hove Lawns. Imagine strolling along the beach, enjoying the fresh sea breeze, and taking in the stunning coastal views. The nearby green open spaces of Palmeira Square, Brunswick Square, and St. Ann's Well Gardens provide ample opportunities for outdoor activities, picnics, or simply unwinding in nature.







1







#### TOTAL FLOOR AREA: 358.4 sq. ft. (33.3 sq. m.) approx













#### Whatever you're looking for... We'll help you find it.

## mishons

x sales@mishons.com
€ 01273 77 88 77
94 Church Road, Hove, BN3 2EB

Monday-Friday: 8:45 am - 6 pm Saturday: 9 am - 4 pm Find us on Facebook and Instagram @wearemishons or visit mishons.com

Watch our video