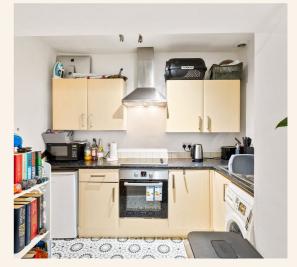

You'll find a compact yet functional kitchenette that caters to your culinary needs. The small kitchen has been thoughtfully designed to make the most of the available space, offering a convenient and efficient cooking experience. The large windows bathe the apartment in natural light, creating a warm and inviting atmosphere throughout.