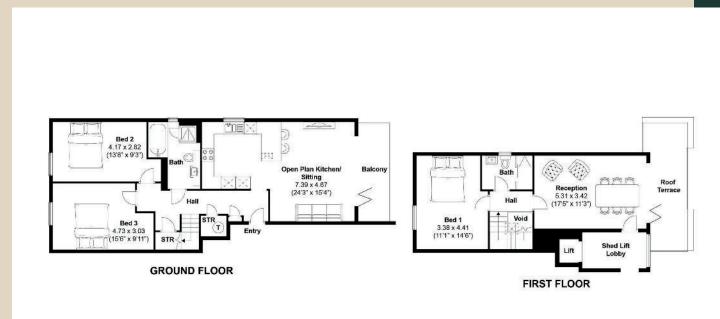

### Floor Plans

#### Floor Plans

Plot 4

#### **Duplex Penthouse**

approx. 1258 sq ft.

Scan here for more information

01273 77 88 77

newhomes@mishons.com

94 Church Road | Hove | BN3 2EB