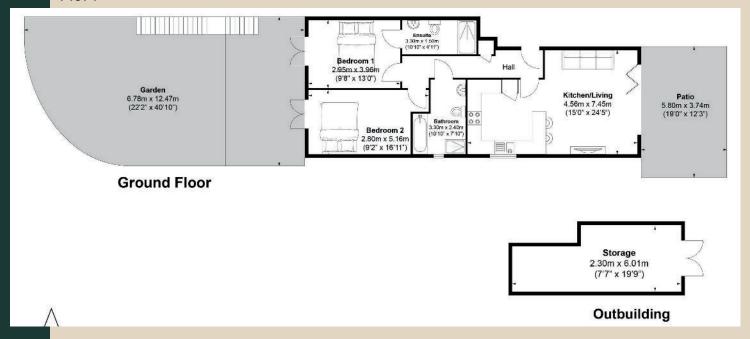

### Floor Plans

#### Floor Plans

Plot 4

#### **Duplex Penthouse**

approx. 1258 sq ft.

Scan here for more information

01273 77 88 77

newhomes@mishons.com

94 Church Road | Hove | BN3 2EB