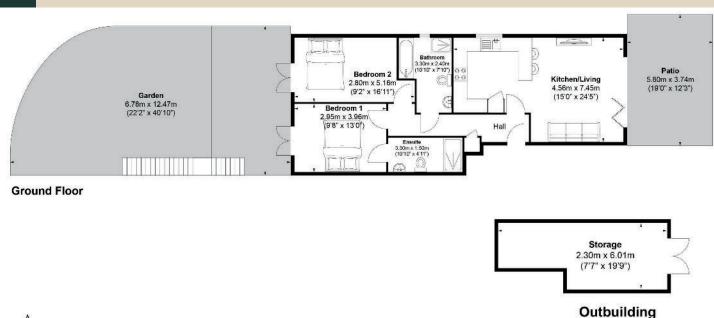

### Floor Plans

#### Floor Plans

Plot 4

#### **Duplex Penthouse**

approx. 1258 sq ft.

Scan here for more information

01273 77 88 77

newhomes@mishons.com

94 Church Road | Hove | BN3 2EB