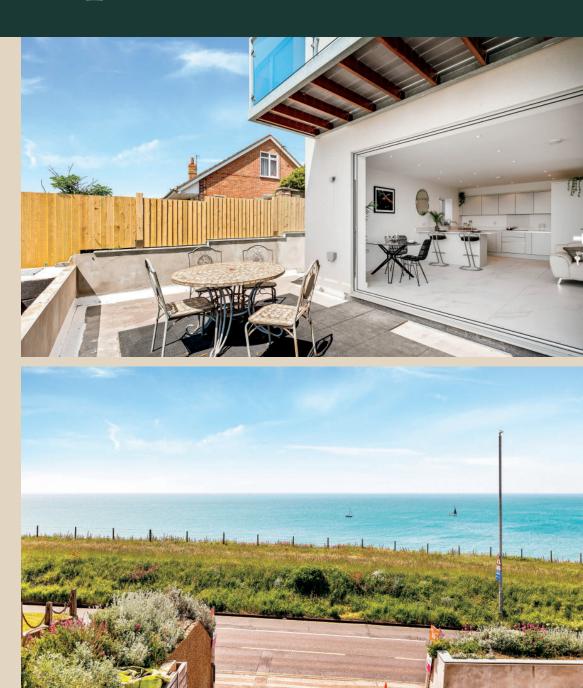

The highlight of these apartments is undoubtedly the south-facing balcony, which serves as your personal oasis overlooking the sea. Picture yourself basking in the warm sunshine, enjoying al fresco dining, or simply unwinding with a good book while taking in the panoramic views. It's the perfect spot to immerse yourself in the tranquil coastal ambiance.