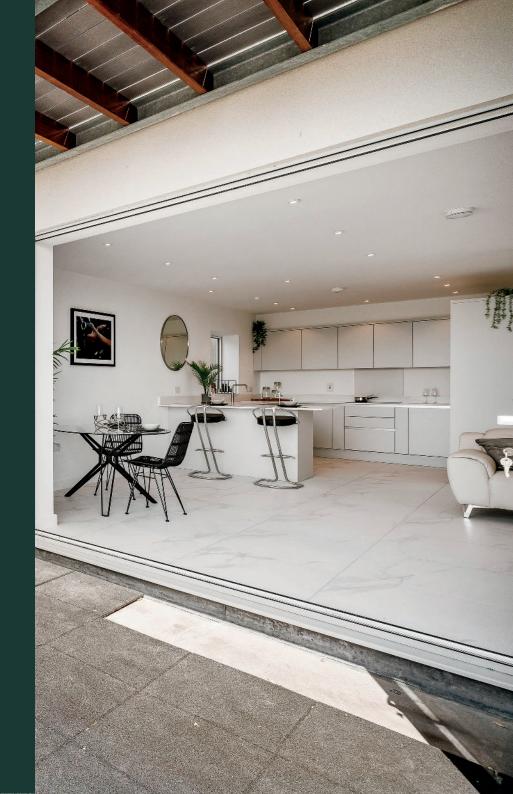

## Specification

Each property comes included with:

1 allocated parking space South-facing balcony with sea view 10 year New Homes Warranty from Build Zone Open plan kitchen/living Air source heat pump Private additional storage Under-floor heating throughout Electric Vehicle Charger USB points in some sockets Entry phone Neff kitchen appliances Elica extractor Quooker tap Wine cooler & integrated recycle bin storage