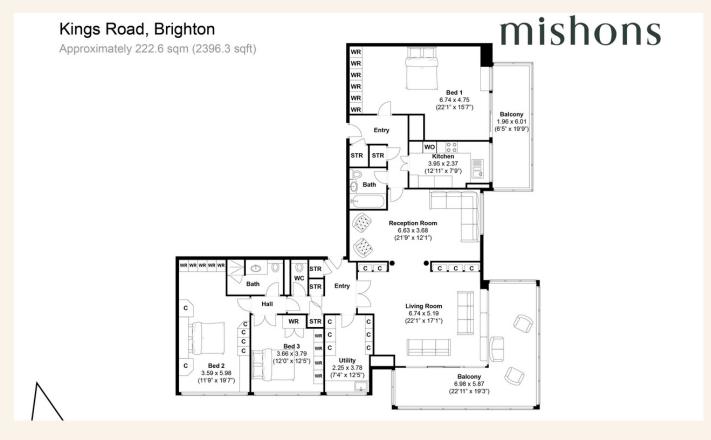

The property currently boasts three generous double bedrooms and two bathrooms, offering ample space for relaxation. Additionally, two separate living rooms provide versatile areas for entertainment or simply unwinding in utmost comfort. A wealth of storage solutions throughout the apartment ensures that your belongings are effortlessly organized, enhancing the overall functionality and ease of daily living.

The residence further embraces the concept of indoor-outdoor living with two balconies at your disposal. The first is accessed from the main living room, commanding fantastic views of the north-west corner, while the second is conveniently situated off the primary bedroom, granting you the privilege to indulge in sea views that evoke tranquillity and serenity.

## TOTAL FLOOR AREA:

2396.3 sq. ft. (222.6 sq. m.) approx

Whatever you're looking for... We'll help you find it.