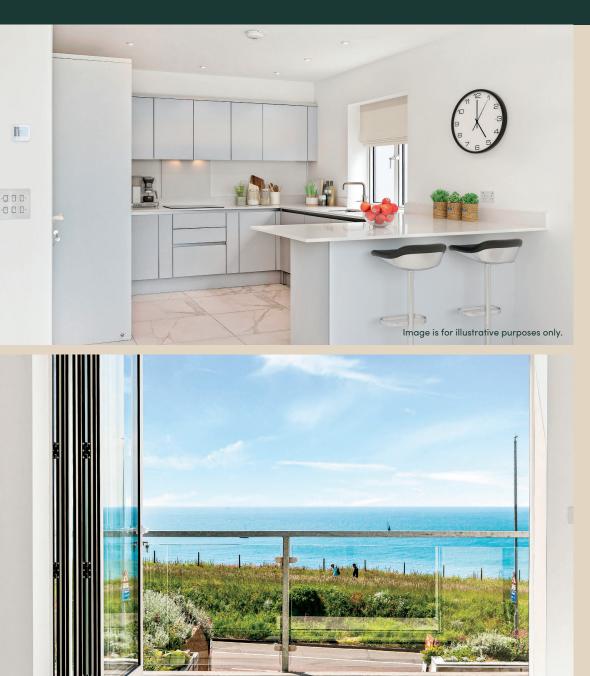

#### Each property comes included with:

1 allocated parking space South-facing balcony with sea view 10 year New Homes Warranty from Build Zone Open plan kitchen/living Air source heat pump Private additional storage Under-floor heating throughout Electric Vehicle Charger USB points in some sockets Entry phone Neff kitchen appliances Elica extractor Quooker tap Wine cooler & integrated recycle bin storage

The highlight of these apartments is undoubtedly the south-facing balcony, which serves as your personal oasis overlooking the sea. Picture yourself basking in the warm sunshine, enjoying al fresco dining, or simply unwinding with a good book while taking in the panoramic views. It's the perfect spot to immerse yourself in the tranquil coastal ambiance.