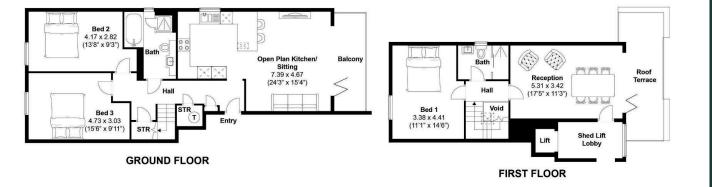

# Floor Plans

Plot 4

### **Duplex Penthouse**

approx. 1258 sq ft.

Measurements are approximate and are for illustration purposes only. The dimensions are measured internally and in metres and feet. We do not take any responsibility for errors and/or omissions. If you require further verification please discuss with the buyer/owner of the property.