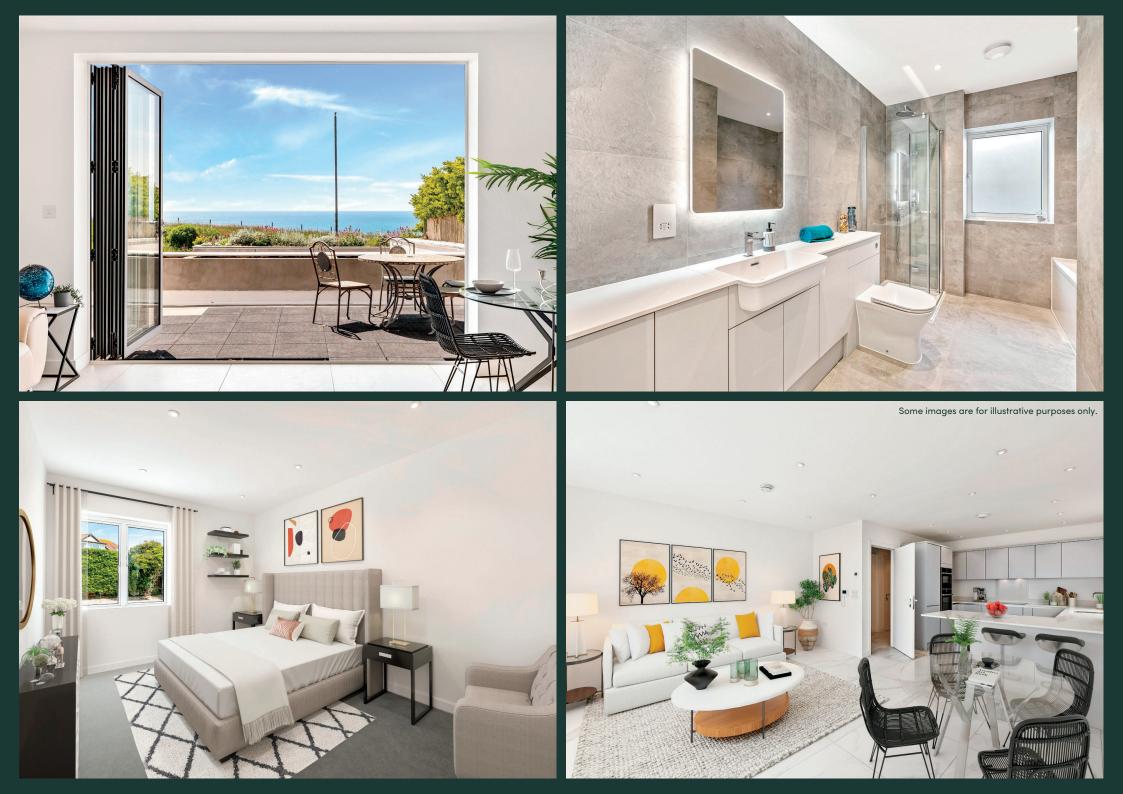

### An exclusive and intimate development of just four, 2-3 bedroom homes.

We're extremely pleased to offer a rare opportunity to own a piece of paradise. These two bedroom, twobathroom apartments and three bedroom, two bathroom Duplex Penthouse boast breath taking sea views, giving residents the chance to be captivated by the stunning vistas and experience the true beauty of coastal living.

The highlight of these apartments is undoubtedly the south-facing balcony, which serves as your personal oasis overlooking the sea. Picture yourself basking in the warm sunshine, enjoying al fresco dining, or simply unwinding with a good book while taking in the panoramic views. It's the perfect spot to immerse yourself in the tranquil coastal ambiance.

#### Each property comes included with:

1 allocated parking space South-facing balcony with sea view 10 year New Homes Warranty from Build Zone Open plan kitchen/living Air source heat pump Private additional storage Under-floor heating throughout Electric Vehicle Charger USB points in some sockets Entry phone Neff kitchen appliances Elica extractor Quooker tap Wine cooler & integrated recycle bin storage