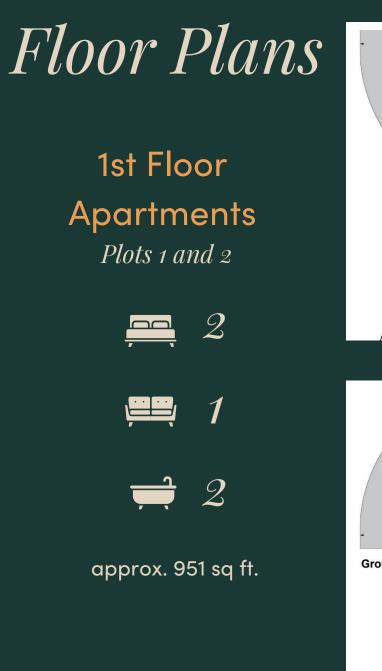

living.

The highlight of these apartments is undoubtedly the south-facing balcony, which serves as your personal oasis overlooking the sea. Picture yourself basking in the warm sunshine, enjoying al fresco dining, or simply unwinding with a good book while taking in the panoramic views. It's the perfect spot to immerse yourself in the tranquil coastal ambiance.





# Specification



#### Each property comes included with:

1 allocated parking space South-facing balcony with sea view 10 year New Homes Warranty from Build Zone Open plan kitchen/living Air source heat pump Private additional storage Under-floor heating throughout Electric Vehicle Charger USB points in some sockets Entry phone Neff kitchen appliances Elica extractor Quooker tap Wine cooler & integrated recycle bin storage



Plot 1

Measurements are approximate and are for illustration purposes only. The dimensions are measured internally and in metres and feet. We do not take any responsibility for errors and/or omissions. If you require further verification please discuss with the buyer/owner of the property.



# Floor Plans

Plot 4

### **Duplex Penthouse**



approx. 1258 sq ft.

Measurements are approximate and are for illustration purposes only. The dimensions are measured internally and in metres and feet. We do not take any responsibility for errors and/or omissions. If you require further verification please discuss with the buyer/owner of the property.





Scan here for more information

### 01273 77 88 77 newhomes@mishons.com

94 Church Road | Hove | BN3 2EB



mishons

Land | New Homes | Invest