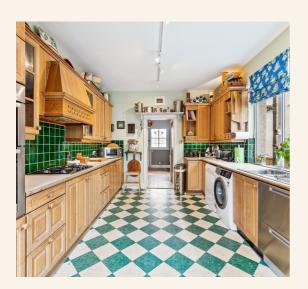

The galley-style kitchen provides a functional and practical space, with ample worktops and surfaces for culinary creations. Additionally, a convenient downstairs toilet ensures ease and convenience for your daily routines.