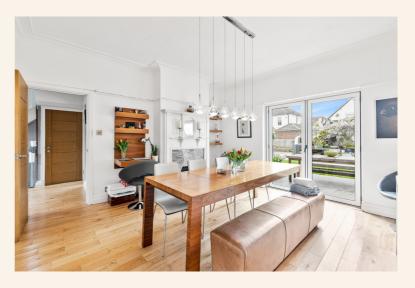

As you enter, you'll be greeted by an abundance of space on the ground floor, boasting two generously sized living areas. The main lounge, presented in fantastic order, invites the entire family to unwind and relax. A built-in log burning stove adds a touch of rustic charm, perfect for cozy evenings. Adjacent to the lounge, there is a separate dining room and with doors opening to the garden, it sets the scene for delightful dinner gatherings.