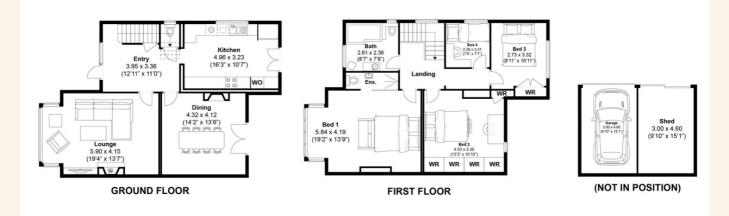

providing a touch of exotic luxury. Meanwhile, the family bathroom has been recently decorated, presenting a great size and a fresh ambiance.

The garden, designed for easy maintenance, offers a tranquil sanctuary for relaxation and outdoor enjoyment. At the rear, a separate garage awaits, providing valuable storage space or the perfect setting for a home office. The shared driveway ensures effortless access to the garage, enhancing convenience for your everyday needs.

Discover Langdale Road, where comfort, style, and opportunity converge to create the ideal family home. For families seeking a perfect blend of coastal living and urban convenience, this property just off Hove seafront is a true gem.





4



2







Langdale Road, Hove Approximately 153.9 sqm (1656.6 sqft)

### mishons











#### Whatever you're looking for... We'll help you find it.

## mishons

x sales@mishons.com
€ 01273 77 88 77
94 Church Road, Hove, BN3 2EB

Monday-Friday: 8:45 am - 6 pm Saturday: 9 am - 4 pm Find us on Facebook and Instagram @wearemishons or visit mishons.com