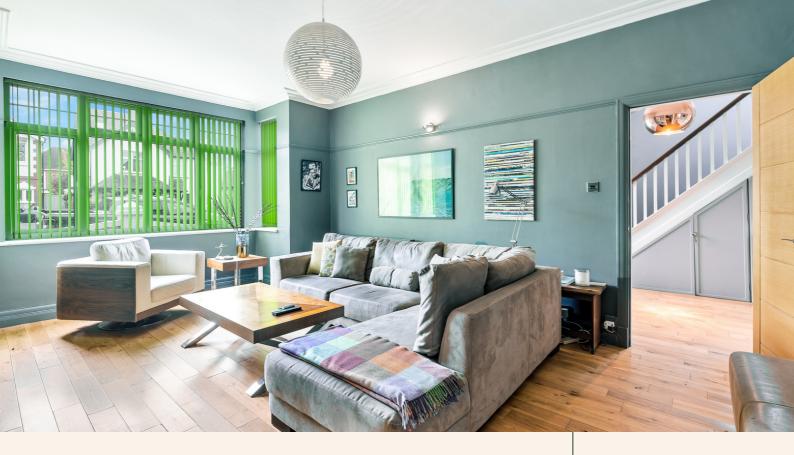

As you enter, you'll be greeted by an abundance of space on the ground floor, boasting two generously sized living areas. The main lounge, presented in fantastic order, invites the entire family to unwind and relax. A built-in log burning stove adds a touch of rustic charm, perfect for cozy evenings. Adjacent to the lounge, there is a separate dining room and with doors opening to the garden, it sets the scene for delightful dinner gatherings.