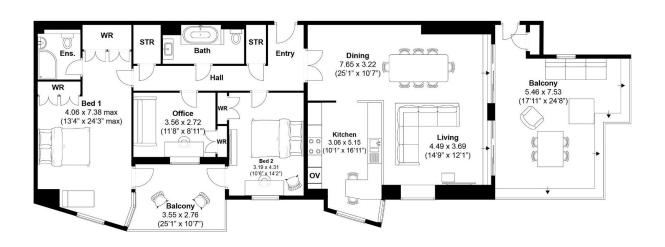

This exceptional property comprises three generously sized bedrooms, two impeccably designed bathrooms and ample storage throughout. The crowning jewel of this residence is the remarkable open-plan main living space, seamlessly combining form and function to create an inviting environment for daily living and entertaining.

## Park View Road, Hove

Approximately 149 sqm (1603 sqft)