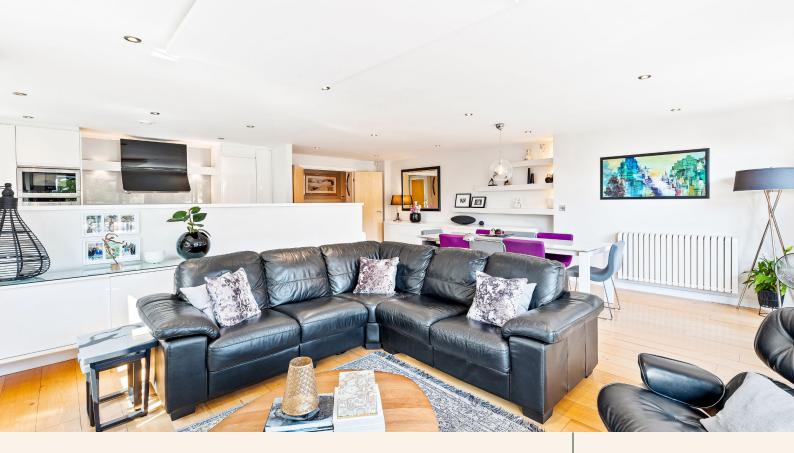

This exceptional property comprises three generously sized bedrooms, two impeccably designed bathrooms and ample storage throughout. The crowning jewel of this residence is the remarkable open-plan main living space, seamlessly combining form and function to create an inviting environment for daily living and entertaining.

The kitchen, a masterpiece of contemporary design, boasts a range of fitted countertops and ample cupboard space, overlooking the expansive living and dining area. Here, culinary creativity and relaxation harmonize in perfect balance, creating a space to savour moments with the family.