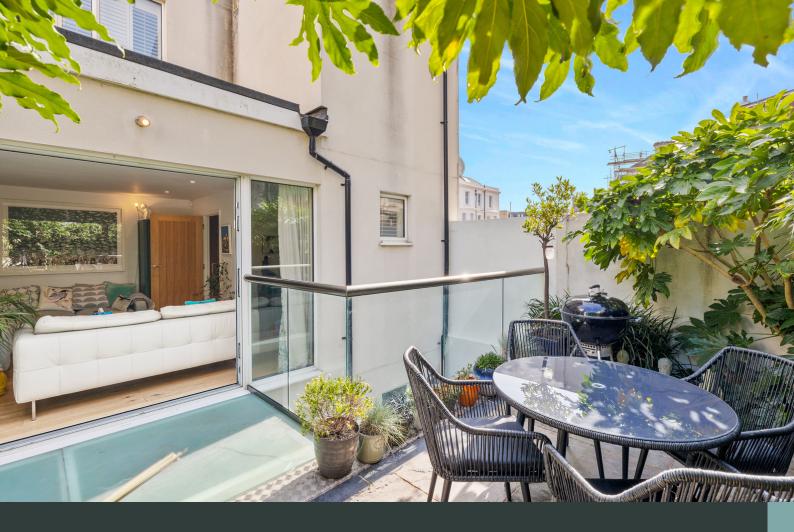

On the lower ground floor, you are greeted by a spacious kitchen/dining room featuring a stunning Neptune kitchen that is both stylish and functional. The lower ground floor also boasts a convenient utility room. The kitchen seamlessly opens onto an enclosed courtyard, providing a charming outdoor space for relaxation.

The ground floor welcomes you with a generously sized living room bathed in natural light, facing west and opening onto a delightful patio garden. This floor also hosts a double bedroom and a well–appointed wet room, offering flexibility and convenience in living arrangements.