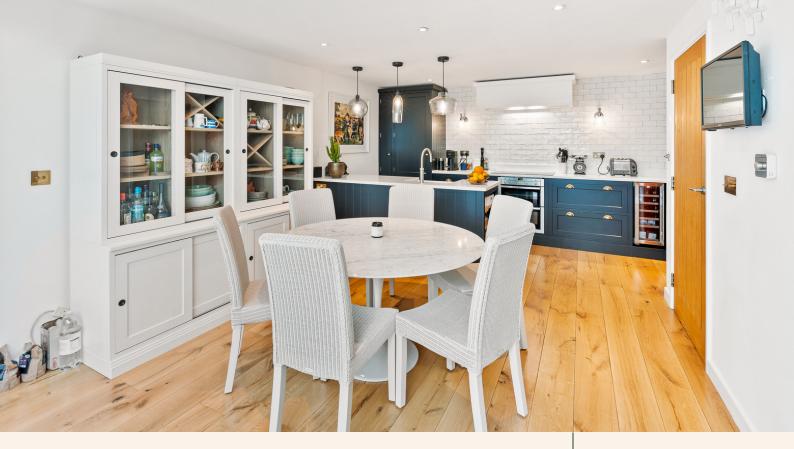

On the lower ground floor, you are greeted by a spacious kitchen/dining room featuring a stunning Neptune kitchen that is both stylish and functional. The lower ground floor also boasts a convenient utility room. The kitchen seamlessly opens onto an enclosed courtyard, providing a charming outdoor space for relaxation.