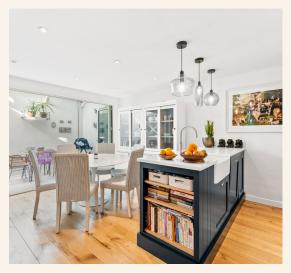

On the lower ground floor, you are greeted by a spacious kitchen/dining room featuring a stunning Neptune kitchen that is both stylish and functional. The lower ground floor also boasts a convenient utility room. The kitchen seamlessly opens onto an enclosed courtyard, providing a charming outdoor space for relaxation.