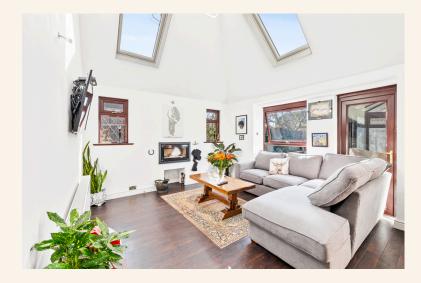

A standout feature of this property is the large rear open plan kitchen/living area, flooded with natural light and characterized by a vaulted ceiling. The westerly aspect ensures you'll enjoy the afternoon and evening sun, while the open layout provides a perfect setting for entertaining and family gatherings. A charming conservatory further enhances the living space.