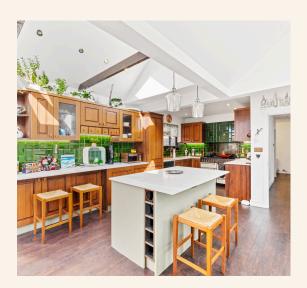

A standout feature of this property is the large rear open plan kitchen/living area, flooded with natural light and characterized by a vaulted ceiling. The westerly aspect ensures you'll enjoy the afternoon and evening sun, while the open layout provides a perfect setting for entertaining and family gatherings. A charming conservatory further enhances the living space.