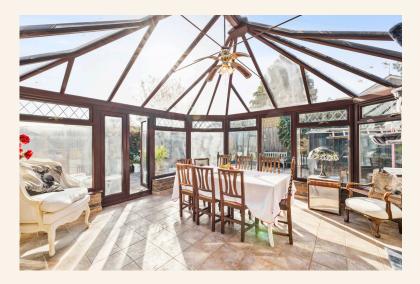

A standout feature of this property is the large rear open plan kitchen/living area, flooded with natural light and characterized by a vaulted ceiling. The westerly aspect ensures you'll enjoy the afternoon and evening sun, while the open layout provides a perfect setting for entertaining and family gatherings. A charming conservatory further enhances the living space.