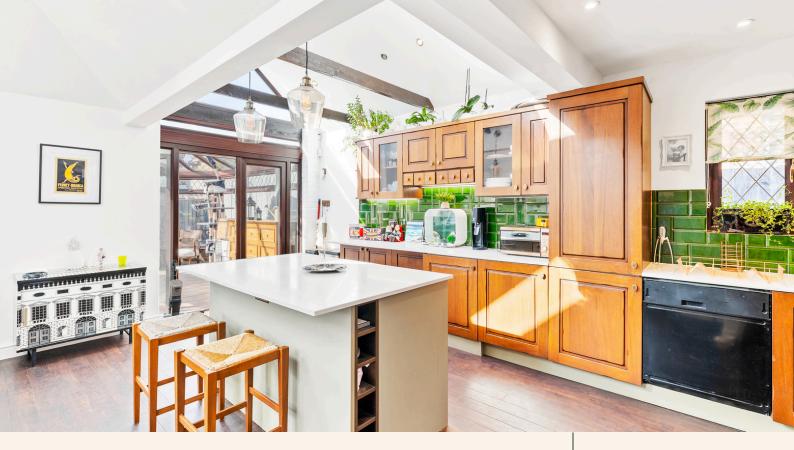

A standout feature of this property is the large rear open plan kitchen/living area, flooded with natural light and characterized by a vaulted ceiling. The westerly aspect ensures you'll enjoy the afternoon and evening sun, while the open layout provides a perfect setting for entertaining and family gatherings. A charming conservatory further enhances the living space.