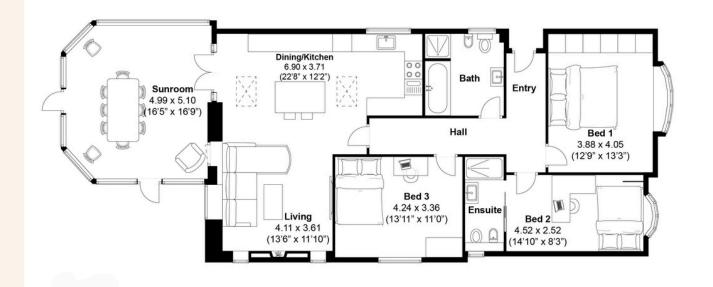

This spacious bungalow boasts three generously sized bedrooms, offering ample space for a growing family or hosting guests. With two well appointed bathrooms, convenience and comfort are at the forefront of this home.

A standout feature of this property is the large rear open plan kitchen/living area, flooded with natural light and characterized by a vaulted ceiling. The westerly aspect ensures you'll enjoy the afternoon and evening sun, while the open layout provides a perfect setting for entertaining and family gatherings. A charming conservatory further enhances the living space.

## Woodlands Avenue, Hove Approximately 134.74 sqm (1450.3 sqft)