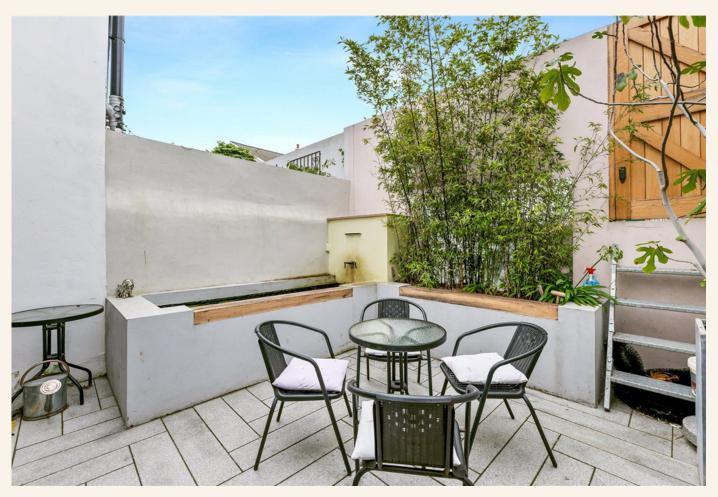

A testament to thoughtful design, the kitchen breakfast room stands as the heart of the home, boasting contemporary amenities and tasteful finishes.

From here, glass doors open onto a private west-facing rear garden, where moments of serenity amidst lush greenery await.