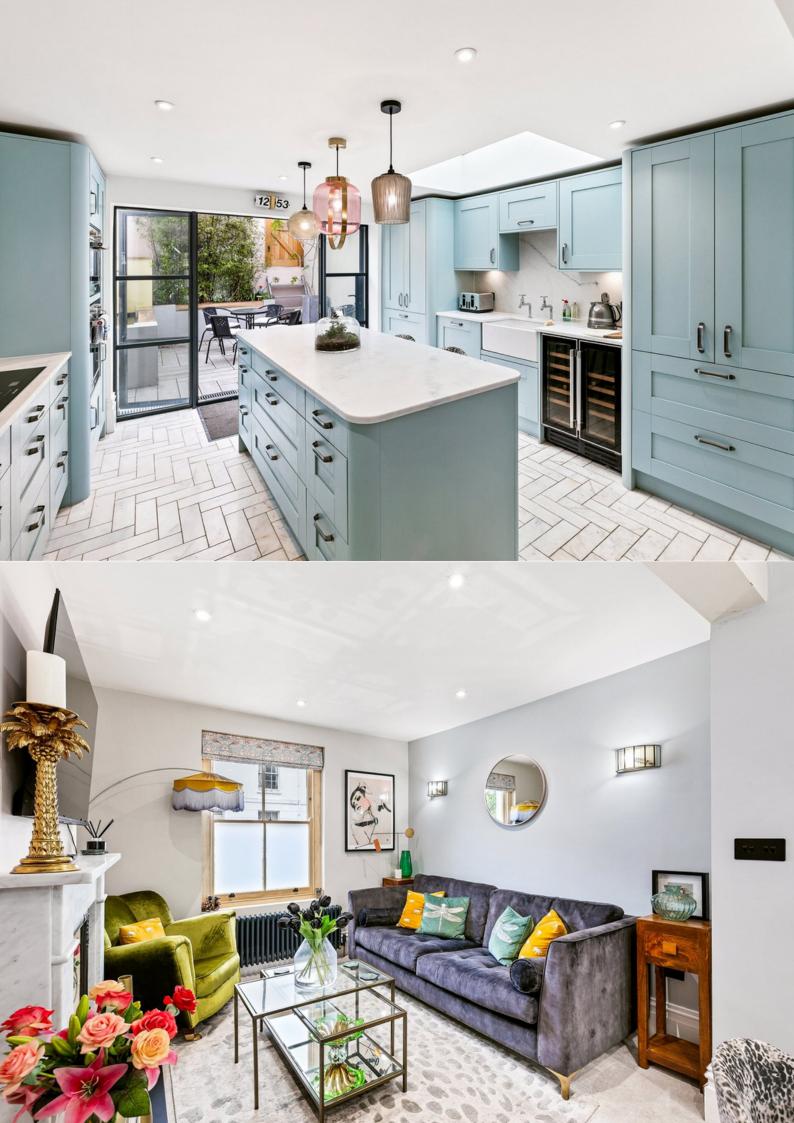

Upon crossing the threshold, you're greeted by an interior that seamlessly blends modern sophistication with timeless charm. The spacious living areas are bathed in natural light, creating an ambiance that is both welcoming and airy.

A testament to thoughtful design, the kitchen breakfast room stands as the heart of the home, boasting contemporary amenities and tasteful finishes.

From here, glass doors open onto a private west-facing rear garden, where moments of serenity amidst lush greenery await.

The allure of this residence extends to its luxurious modern bathroom, an oasis of relaxation and refinement.

Every detail exudes quality and style, transforming daily routines into indulgent experiences. Furthermore, the absence of an onward chain streamlines the transition, allowing you to settle into your new abode effortlessly.