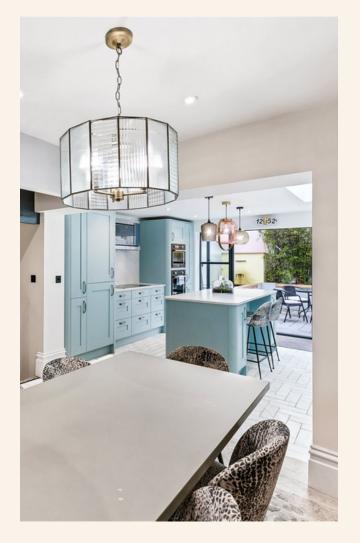

A testament to thoughtful design, the kitchen breakfast room stands as the heart of the home, boasting contemporary amenities and tasteful finishes.

From here, glass doors open onto a private west-facing rear garden, where moments of serenity amidst lush greenery await.