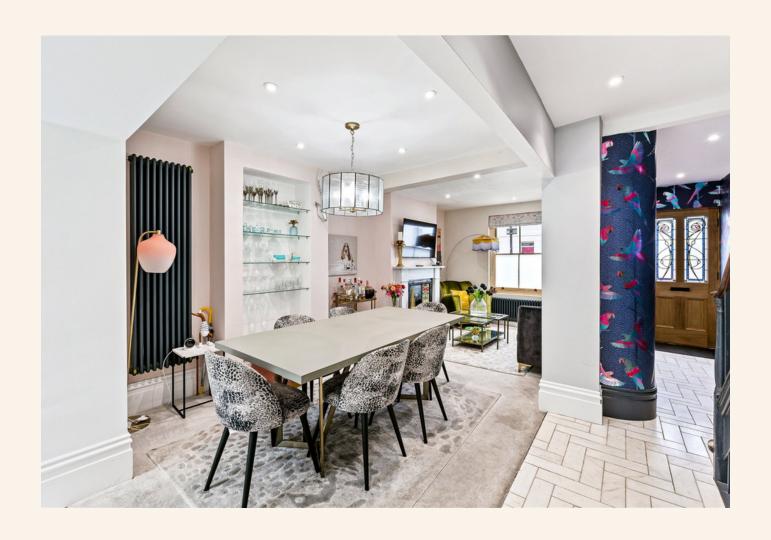

Upon crossing the threshold, you're greeted by an interior that seamlessly blends modern sophistication with timeless charm. The spacious living areas are bathed in natural light, creating an ambiance that is both welcoming and airy.

A testament to thoughtful design, the kitchen breakfast room stands as the heart of the home, boasting contemporary amenities and tasteful finishes.

From here, glass doors open onto a private west-facing rear garden, where moments of serenity amidst lush greenery await.