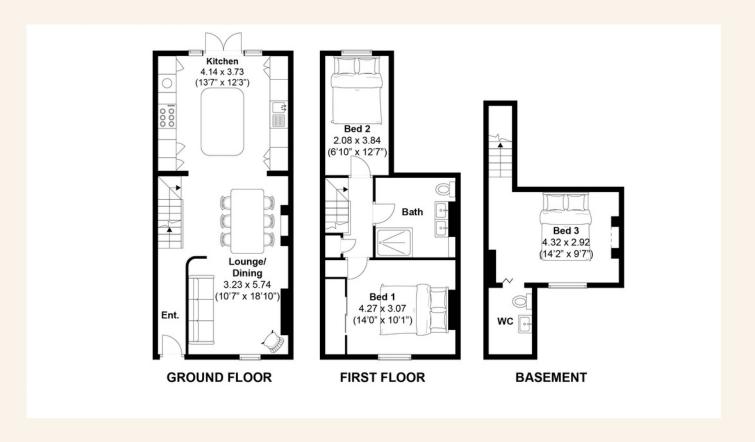

ry detail exudes quality and style, transforming daily routines into indulgent experiences. Furthermore, the absence of an onward chain streamlines the transition, allowing you to settle into your new abode effortlessly.

This home not only offers a sanctuary within its walls but also provides a gateway to Brighton's vibrant lifestyle.

Explore the myriad of boutiques, savour delectable cuisine in nearby eateries, and revel in the city's nightlife, all within walking distance. The North Laines, with its eclectic charm and artistic soul, becomes an extension of your living space, inviting you to immerse yourself in its unique energy.

3







1



(



• Guide Price £800,000.00













Every detail exudes quality and style...



### TOTAL FLOOR AREA:

1000 sq. ft. (93 sq. m.) approx





# mishons

# Exceptional service

We love doing what we do, so it's always done with honesty, energy, and a smile From marketing to moving, our team is here to guide you, step-by-step, through the process of selling your home. We'll always give you honest opinions and share our local market expertise so that you'll know where you stand at every point of the journey.

Our people are a great team. All pros, brimming with experience and drive. So we promise you all focus and no faff to make sure your sale runs smoothly and hassle-free from start to completion. We'll always keep you in the loop and keep a beady eye on your chain if you're in one so that we can respond to any changes instantly.

And never forget, we're here for you at any time.

## Service checklist

Honest valuations in li