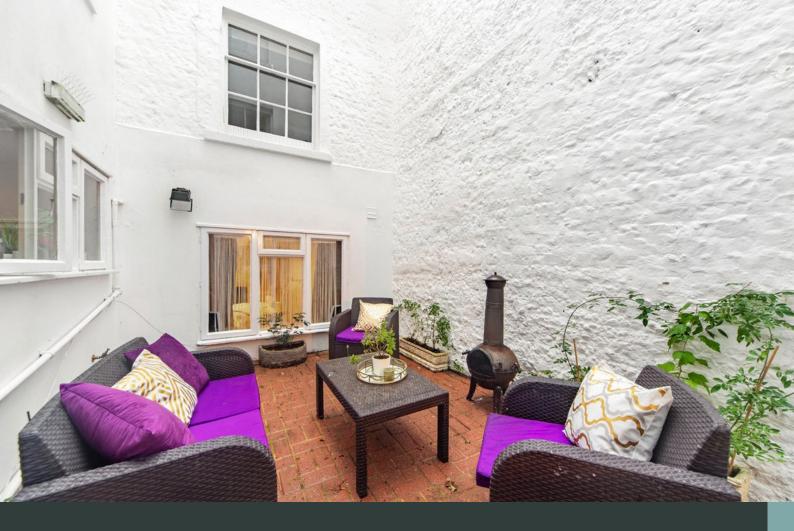

The living room is the hub of the home. The quirky nature of this apartment means there is an internal courtyard in the middle of the building and leads from the living which would be perfect for entertaining in the summer months.