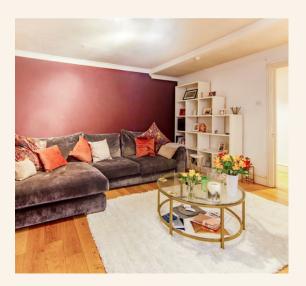

The living room is the hub of the home. The quirky nature of this apartment means there is an internal courtyard in the middle of the building and leads from the living which would be perfect for entertaining in the summer months.