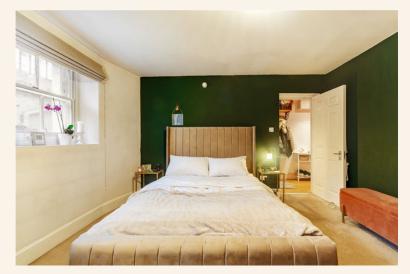

As you enter the property from your own private entrance, the entrance hall has space for coats and shoes etc. Off the hallway, one of the large bedrooms is to the front of the building with the classic bay window to the front. The bathroom is the next room off the hallway, this room is modern with heated towel rails, bath and shower head.

The kitchen has plenty of storage space and lots of work surface space. Leading on through the kitchen is the dining area, plenty of room for a large table for entertaining guests. This room could also be used as a home office possibly. The bedroom to the back of the building is a spacious double room, this feels like a quiet retreat and has the added bonus of having an en-suite shower room.