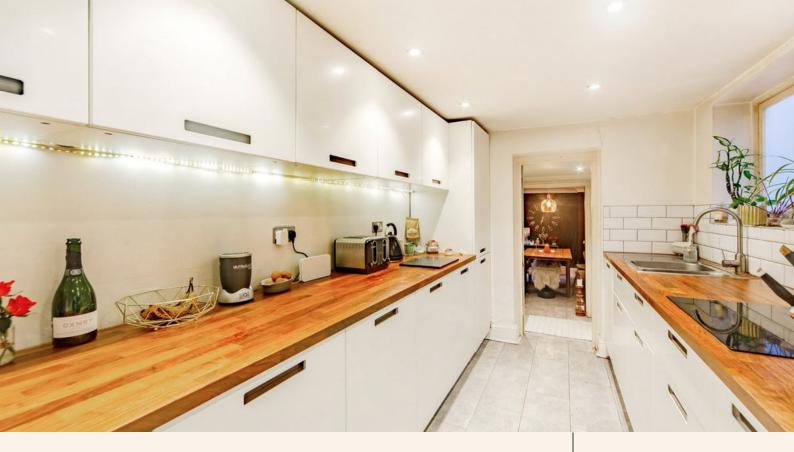

The kitchen has plenty of storage space and lots of work surface space. Leading on through the kitchen is the dining area, plenty of room for a large table for entertaining guests. This room could also be used as a home office possibly. The bedroom to the back of the building is a spacious double room, this feels like a quiet retreat and has the added bonus of having an en-suite shower room.