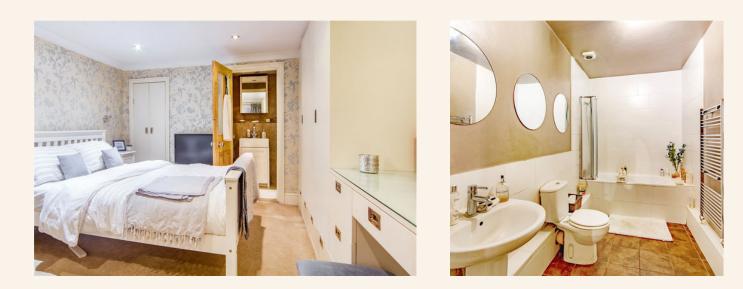

As you enter the property from your own private entrance, the entrance hall has space for coats and shoes etc. Off the hallway, one of the large bedrooms is to the front of the building with the classic bay window to the front. The bathroom is the next room off the hallway, this room is modern with heated towel rails, bath and shower head.

The kitchen has plenty of storage space and lots of work surface space. Leading on through the kitchen is the dining area, plenty of room for a large table for entertaining guests. This room could also be used as a home office possibly. The bedroom to the back of the building is a spacious double room, this feels like a quiet retreat and has the added bonus of having an en-suite shower room.