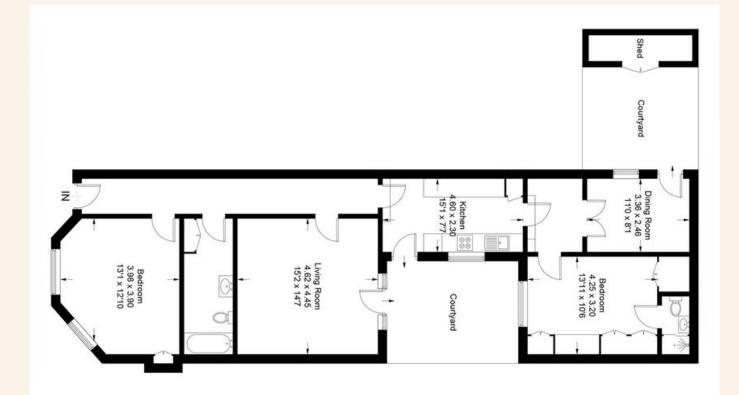

d lots of work surface space. Leading on through the kitchen is the dining area, plenty of room for a large table for entertaining guests. This room could also be used as a home office possibly. The bedroom to the back of the building is a spacious double room, this feels like a quiet retreat and has the added bonus of having an en-suite shower room.

Lansdowne Place is located perfectly in the heart of Hove. Not only do you have the sea just 100 metres or so from your front door but you have the popular cafes and restaurants of Western Road to the north and again just a short walk away. Brighton station is a 20 minute or so walk or a very short bus journey for direct trains to London Victoria and London Bridge.







2



1





#### TOTAL FLOOR AREA: 1080 sq. ft. (100.3 sq. m.) approx











### Whatever you're looking for... We'll help you find it.

## mishons

➡ joey@mishons.com
€ 07850 51 08 00
94 Church Road, Hove, BN3 2EB

Monday-Friday: 8:45 am – 6 pm Saturday: 9 am – 4 pm Find us on Facebook and Instagram @wearemishons or visit mishons.com