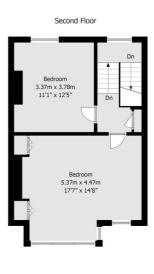

Moving to the first floor, there is a spacious bedroom, currently utilised as an additional reception room, along with another double bedroom and a well-appointed family bathroom. The top floor of the house accommodates two more double bedrooms, offering ample space for a growing family or guests.

## Fonthill Road, Hove

Approximate floor area 140.5 sq m/1506 sq ft