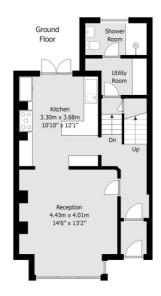

## Fonthill Road Hove, BN3 6HD

mishons

Introducing this charming midterrace townhouse on Fonthill Road, Hove - a delightful property that seamlessly blends modern updates with its original character...

...The ground floor welcomes you with a generously sized lounge at the front and a rear kitchen that has been tastefully modernised, featuring sleek navy cupboards and crisp white countertops. This kitchen area also extends to a substantial west-facing rear garden, offering a perfect space for outdoor enjoyment. On the ground floor, you'll also find a recently upgraded utility room and a convenient wet room, providing added functionality to the home.

## Fonthill Road, Hove

Approximate floor area 140.5 sq m/1506 sq ft