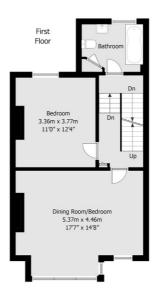

Moving to the first floor, there is a spacious bedroom, currently utilised as an additional reception room, along with another double bedroom and a well-appointed family bathroom. The top floor of the house accommodates two more double bedrooms, offering ample space for a growing family or guests.

## Fonthill Road, Hove

Approximate floor area 140.5 sq m/1506 sq ft