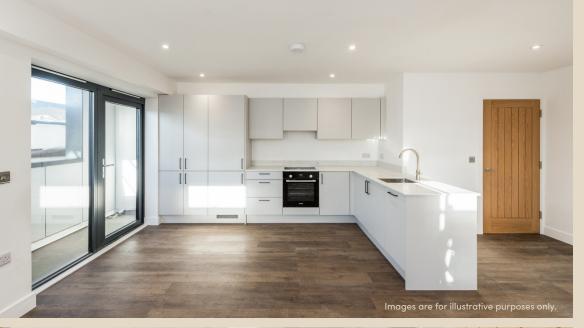

Specification

These apartments have been thoughtfully equipped with top-of-the-line appliances, ensuring that your daily life is not just convenient but also infused with a touch of opulence. The open, spacious layouts invite natural light to fill every corner, creating an ambiance that's both inviting and sophisticated.

> Open plan kitchen/ living areas Ali powder coated double glazing Worcester Gas Combi Boiler Leasehold 999 years Service Charge tbc Car-free development Sky TV / Broadband Granite work tops Dove grey kitchens Marble effect tiles Composite grey decking Underfloor heating throughout - water fed LVT oak flooring throughout