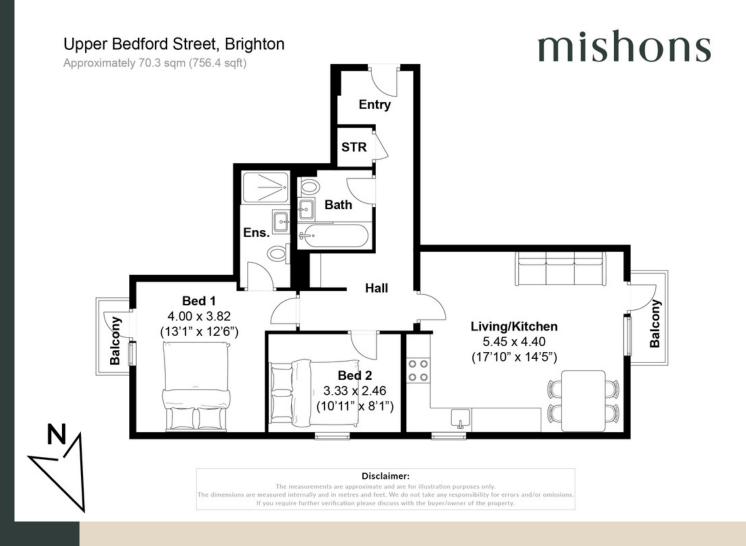

#### Upper Bedford Street, Brighton

Approximately 85.6 sqm (921.1 sqft)

Ν

# Floor Plans

Measurements are approximate and are for illustration purposes only. The dimensions are measured internally and in metres and feet. We do not take any responsibility for errors and/or omissions. If you require further verification please discuss with the buyer/owner of the property.