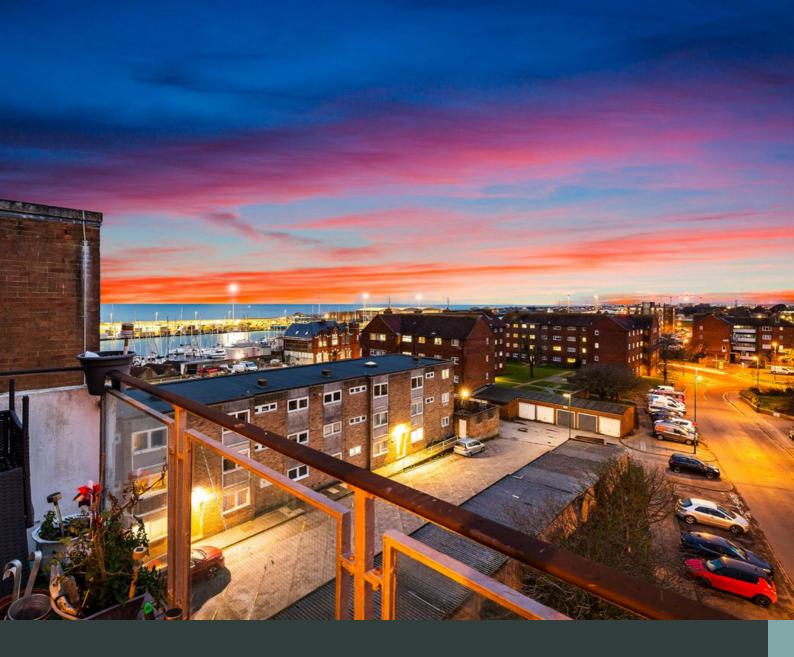

#### Key Features:

2 Bedrooms: The apartment features two well-proportioned bedrooms, providing comfortable living spaces for individuals, couples, or small families.

Open-Plan Kitchen with West-Facing Balcony: The heart of the home is the open-plan kitchen, seamlessly connected to the living and dining area. The highlight of this space is the west-facing balcony, bathed in sunlight and offering breathtaking views of the downs. Perfect for enjoying morning coffee or evening sunsets, this outdoor space adds a touch of tranquility to daily living.

#### Investment Opportunity:

This property presents an excellent investment opportunity in a sought-after location. Its appeal lies not only in its aesthetic charm but also in its potential for rental income. The prime location in Southwick and the allure of the west-facing balcony overlooking the downs make it a compelling choice for tenants.

#### Ideal for First-Time Buyers:

For those taking their first step onto the property ladder, this apartment offers a comfortable and welcoming home. The open-plan layout promotes a sense of space, and the west-facing balcony adds a touch of luxury to everyday living.