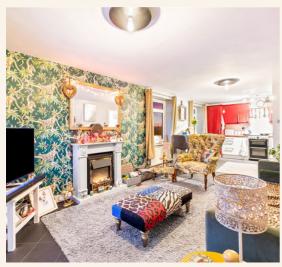

#### Key Features:

2 Bedrooms: The apartment features two well-proportioned bedrooms, providing comfortable living spaces for individuals, couples, or small families.

Open-Plan Kitchen with West-Facing Balcony: The heart of the home is the open-plan kitchen, seamlessly connected to the living and dining area. The highlight of this space is the west-facing balcony, bathed in sunlight and offering breathtaking views of the downs. Perfect for enjoying morning coffee or evening sunsets, this outdoor space adds a touch of tranquility to daily living.