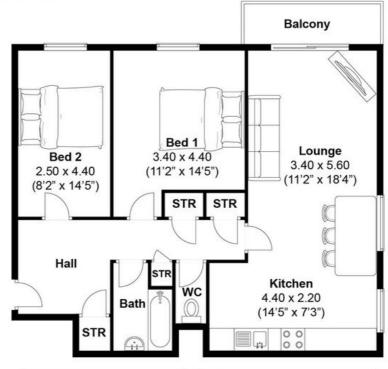

#### Approx: 798 sqft

N

#### Sea House, Brighton

Approximately 74.2 sqm (798 sqft)