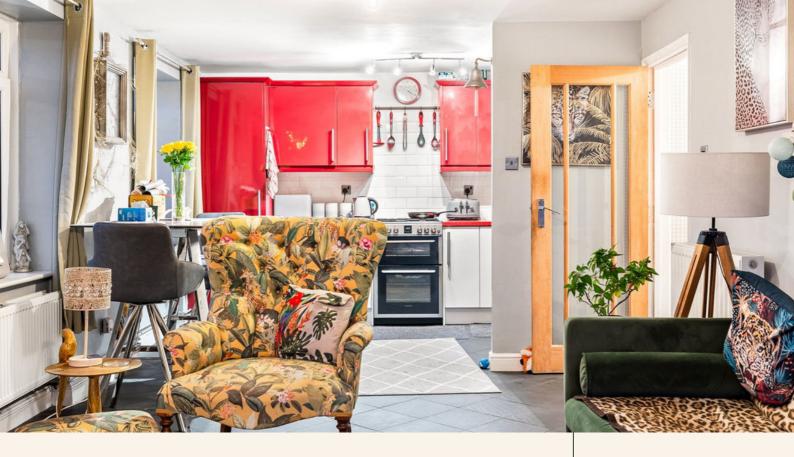

#### Key Features:

2 Bedrooms: The apartment features two well-proportioned bedrooms, providing comfortable living spaces for individuals, couples, or small families.

Open-Plan Kitchen with West-Facing Balcony: The heart of the home is the open-plan kitchen, seamlessly connected to the living and dining area. The highlight of this space is the west-facing balcony, bathed in sunlight and offering breathtaking views of the downs. Perfect for enjoying morning coffee or evening sunsets, this outdoor space adds a touch of tranquility to daily living.

Family Bathroom: The well-appointed family bathroom ensures convenience and functionality, meeting the needs of modern lifestyles.

Decorated Throughout: The entire apartment has been thoughtfully decorated, creating a cohesive and stylish environment. The neutral palette provides a blank canvas for personal touches and makes moving in a breeze.