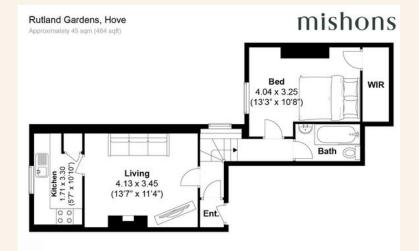

## Rutland Gardens BN3 5PA

## Introducing a charming 1bedroom split-level firstfloor apartment nestled in the heart of Hove...

... offering an ideal opportunity for first-time buyers or savvy investors. This delightful residence is strategically located to provide a perfect blend of convenience and tranquility. The split-level layout adds a touch of uniqueness, creating distinct living zones that contribute to a sense of character and style.

#### TOTAL FLOOR AREA:

484 sq. ft. (45 sq. m.) approx