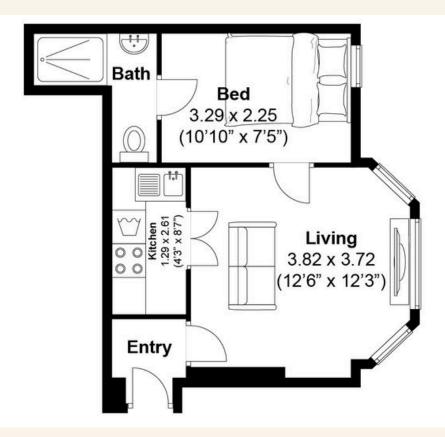

The apartment itself boasts a thoughtfully designed one-bedroom layout, featuring modern fixtures and finishes. The living space is both functional and stylish, providing a cozy retreat within the bustling city.