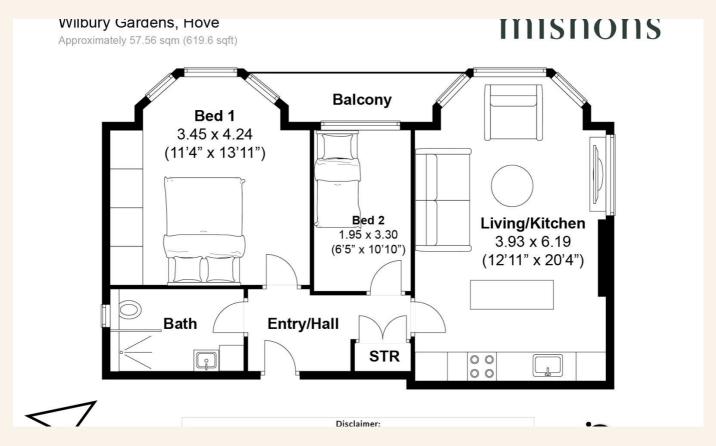

## TOTAL FLOOR AREA:

619 sq. ft. (57.65 sq. m.) approx

Whatever you're looking for... We'll help you find it.