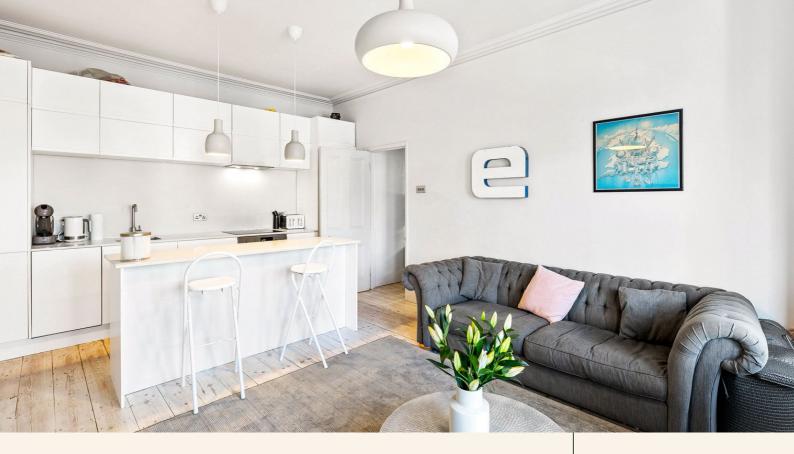

The heart of the home lies in the gorgeous open plan kitchen/diner, a culinary haven that caters to both the home chef and those who love to entertain. The kitchen boasts modern appliances, sleek countertops, and a standout island that not only enhances the aesthetic appeal but also serves as a practical asset for hosting gatherings with friends and loved ones.

One of the highlights of this stylish residence is the balcony to the front of the home, offering a delightful outdoor space to enjoy the fresh sea breeze and soak in the vibrant atmosphere of Central Hove. Whether you're sipping your morning coffee or toasting to the sunset, this balcony is the perfect extension of your living space.