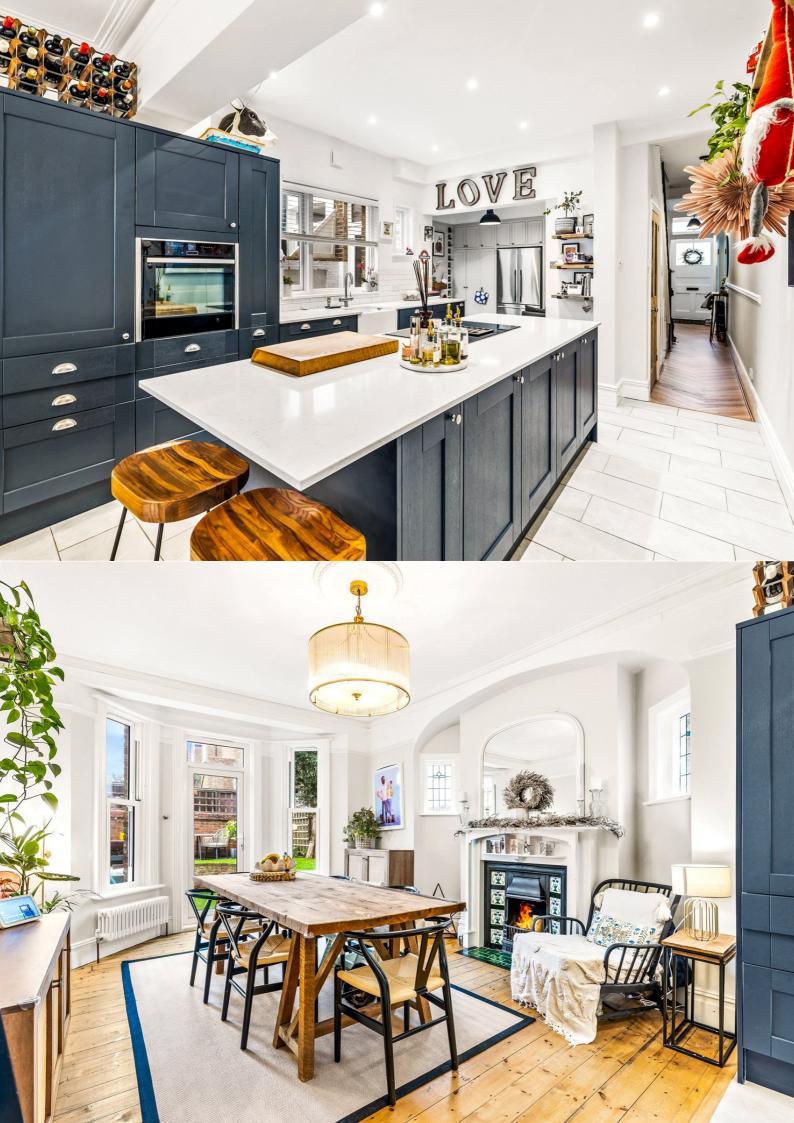

The heart of this home lies in its extended, modern kitchen – a hub that seamlessly connects spaces. The through lounge dining area is not only practical but also a stylish focal point, offering a harmonious flow throughout the ground floor. Step through the doors, and you'll find yourself in the beautifully landscaped rear garden, a private oasis for relaxation and outdoor

# Welcome to this impeccably presented four-bedroom home, a true embodiment of tasteful design and modern living....

...As you step inside, the grandeur of the large bay–fronted lounge unfolds, adorned with exquisite parquet flooring, creating a warm and inviting atmosphere. Bathed in natural light, this south–facing room boasts a delightful openness and features an inviting open fire, perfect for cozy evenings.