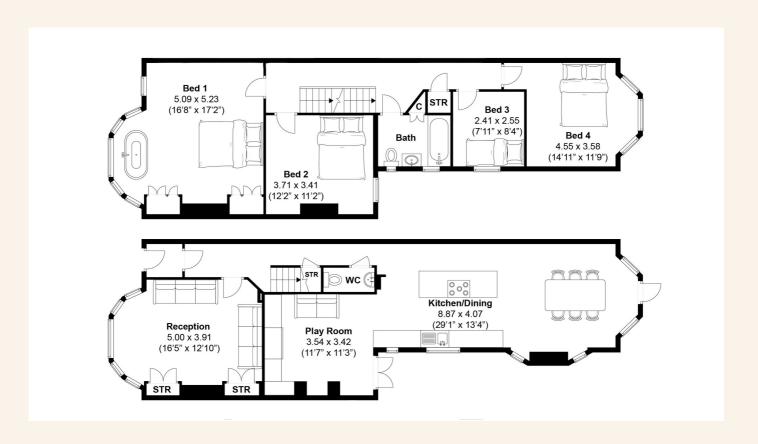

st loft space. The potential here is immense, presenting an opportunity to add a substantial bedroom with an en–suite, truly maximizing the living space of this already spacious home.

Throughout, this property reflects a commitment to high standards of modernization, with every detail carefully considered. The result is a residence that effortlessly combines contemporary living with timeless elegance. In a sought-after location, this house is not just a home; it's an experience waiting to be discovered. Don't miss the chance to make this tastefully designed abode your own – schedule a viewing today and witness the epitome of refined living.

Guide Price £950,000.00

4



3



1

















The epitome of refined living...



### TOTAL FLOOR AREA:

1634 sq. ft. (151.8 sq. m.) approx





# mishons

# Exceptional service

We love doing what we do, so it's always done with honesty, energy, and a smile From marketing to moving, our team is here to guide you, step-by-step, through the process of selling your home. We'll always give you honest opinions and share our local market expertise so that you'll know where you stand at every point of the journey.

Our people are a great team. All pros, brimming with experience and drive. So we promise you all focus and no faff to make sure your sale runs smoothly and hassle-free from start to completion. We'll always keep you in the loop and keep a beady eye on your chain if you're in one so that we can respond to any changes instantly.

And never forget, we're here for you at any time.

## Service checklist



Expert social media m