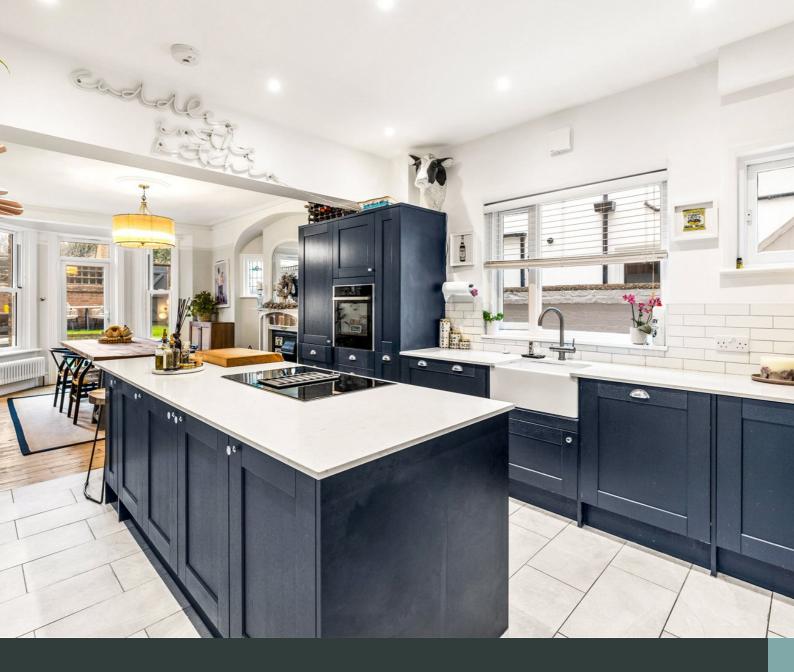

The heart of this home lies in its extended, modern kitchen – a hub that seamlessly connects spaces. The through lounge dining area is not only practical but also a stylish focal point, offering a harmonious flow throughout the ground floor. Step through the doors, and you'll find yourself in the beautifully landscaped rear garden, a private oasis for relaxation and outdoor