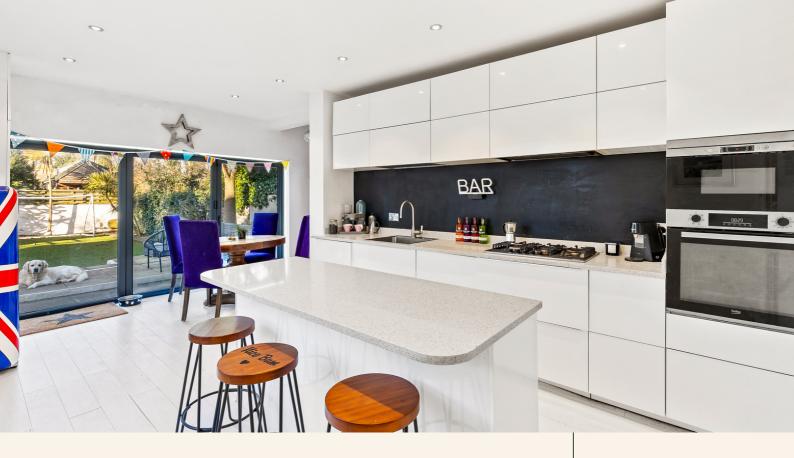

Spanning three floors, the property presents itself as an ideal family home with ample space for contemporary living. Upon entering, the abundance of natural light and the expansive layout immediately captivate. The ground floor boasts three distinct reception rooms, a well-appointed kitchen, and a separate family shower room. The two primary reception rooms are generously proportioned, with the rear enjoying lofty ceilings, period features and doors seamlessly connecting to the garden. The front room lends itself perfectly to a cozy snug or play area for children, while an additional room serves as an ideal home office. The kitchen is a delightful space for both culinary pursuits and entertaining, featuring convenient garden access. The well-sized shower room adds practicality and ample storage.