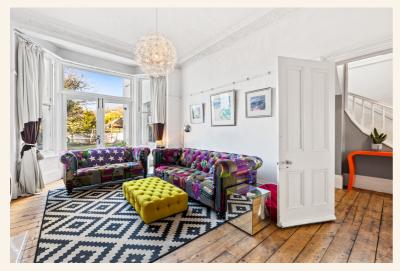

Spanning three floors, the property presents itself as an ideal family home with ample space for contemporary living. Upon entering, the abundance of natural light and the expansive layout immediately captivate. The ground floor boasts three distinct reception rooms, a well-appointed kitchen, and a separate family shower room. The two primary reception rooms are generously proportioned, with the rear enjoying lofty ceilings, period features and doors seamlessly connecting to the garden. The front room lends itself perfectly to a cozy snug or play area for children, while an additional room serves as an ideal home office. The kitchen is a delightful space for both culinary pursuits and entertaining, featuring convenient garden access. The well-sized shower room adds practicality and ample storage.