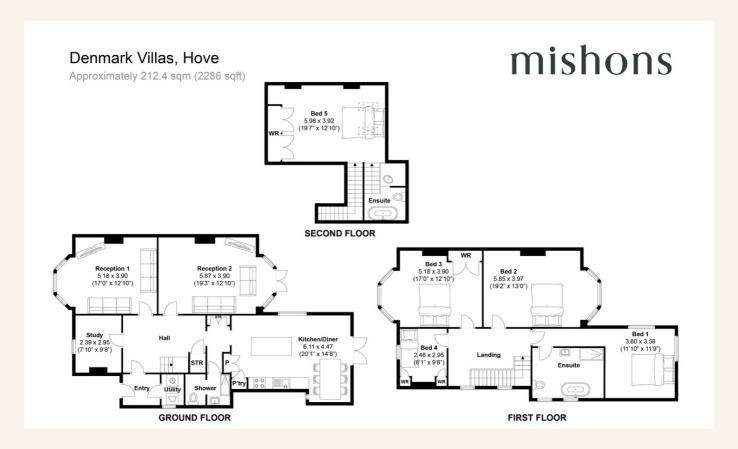

Spanning three floors, the property presents itself as an ideal family home with ample space for contemporary living. Upon entering, the abundance of natural light and the expansive layout immediately captivate. The ground floor boasts three distinct reception rooms, a well-appointed kitchen, and a separate family shower room. The two primary reception rooms are generously proportioned, with the rear enjoying lofty ceilings, period features and doors seamlessly connecting to the garden. The front room lends itself perfectly to a cozy snug or play area for children, while an additional room serves as an ideal home office. The kitchen is a delightful space for both culinary pursuits and entertaining, featuring convenient garden access. The well-sized shower room adds practicality and ample storage.

Ascending to the first floor, a grand open-plan landing unfolds—a unique feature of this residence. Four bedrooms and a family bathroom await, with three of the bedrooms offering generous double proportions. The top floor has been converted into a mezzanine level, currently serving as a fifth bedroom complete with its own en-suite bathroom.