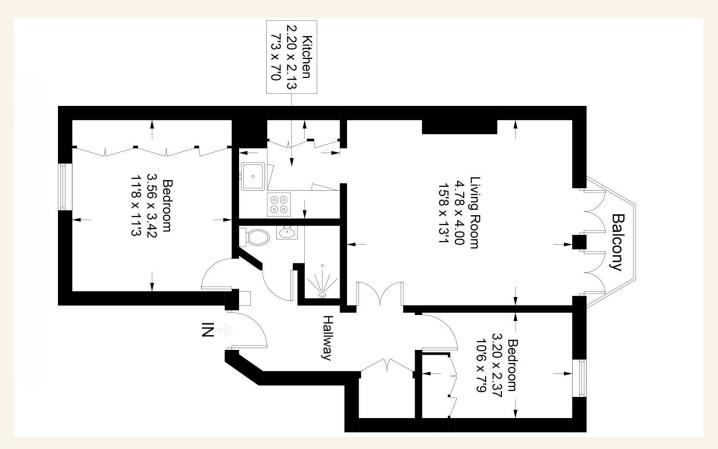

## TOTAL FLOOR AREA:

601 sq. ft. (55.8sq. m.) approx

Whatever you're looking for...

We'll help you find it.