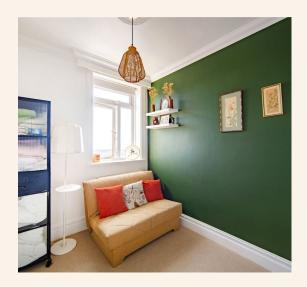

The second bedroom, the smaller double of the two, has sea views and also comes with generous built in wardrobes.

Then we come into the south facing living room, a really great social space with abundant natural light. Off to the left of the lounge is the recently renovated kitchen, complete with terrazzo worktop, concrete effect floors and walls and integrated appliances. As you move back out from the kitchen to the living room you will see the double doors that lead out to the balcony complete with panoramic sea views. The property is actually about to undergo a redecoration to the front elevation, this has already been paid for by the current owner.