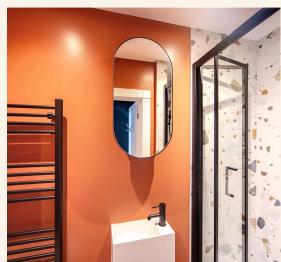

On your left as you walk in, located at the back of the building, is the primary bedroom. The bright, spacious and peaceful room comes with substantial built in storage. Next to the main bedroom is the stylish bathroom which comes complete with large terrazzo tiles, black fittings and a Lusso bathroom suite. As you move back into the hallway you will find a large under stair storage cupboard before you hit the living room and second bedroom.