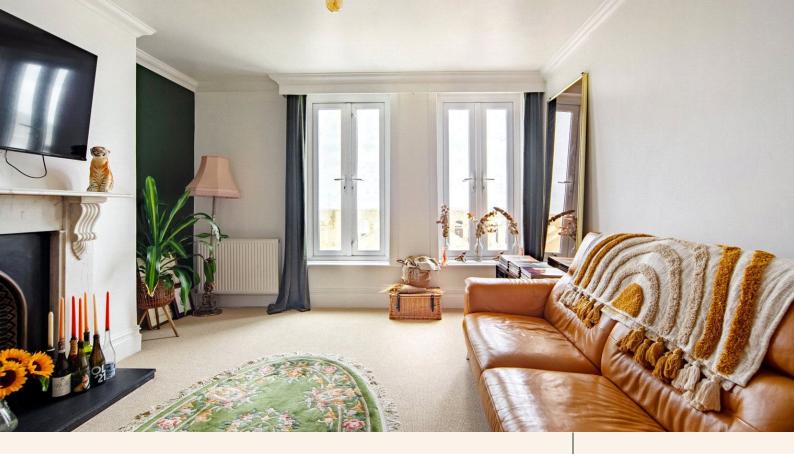

The second bedroom, the smaller double of the two, has sea views and also comes with generous built in wardrobes.

Then we come into the south facing living room, a really great social space with abundant natural light. Off to the left of the lounge is the recently renovated kitchen, complete with terrazzo worktop, concrete effect floors and walls and integrated appliances. As you move back out from the kitchen to the living room you will see the double doors that lead out to the balcony complete with panoramic sea views. The property is actually about to undergo a redecoration to the front elevation, this has already been paid for by the current owner.