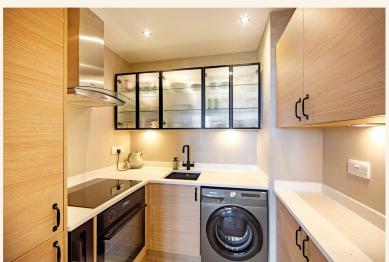

The second bedroom, the smaller double of the two, has sea views and also comes with generous built in wardrobes.

Then we come into the south facing living room, a really great social space with abundant natural light. Off to the left of the lounge is the recently renovated kitchen, complete with terrazzo worktop, concrete effect floors and walls and integrated appliances. As you move back out from the kitchen to the living room you will see the double doors that lead out to the balcony complete with panoramic sea views. The property is actually about to undergo a redecoration to the front elevation, this has already been paid for by the current owner.