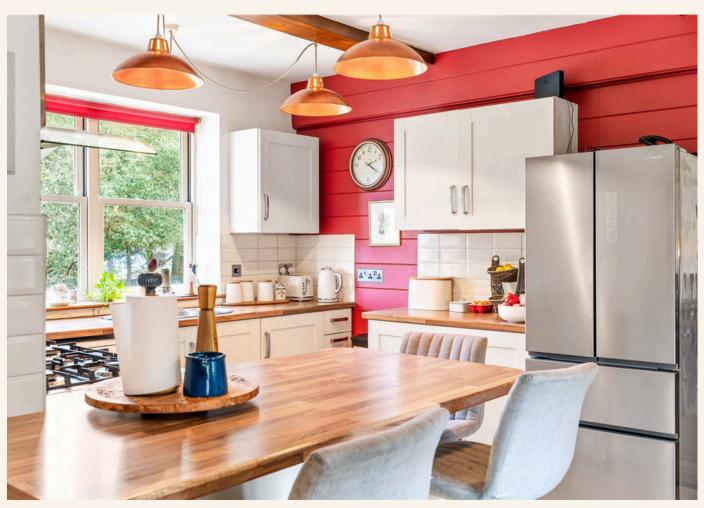

As you step inside, you'll be greeted by the character-filled interiors adorned with beautiful wooden beams meticulously maintained throughout. From these rustic beams to elegant fireplaces, every detail exudes charm and sophistication.

The two reception rooms provide versatile spaces for entertaining guests or unwinding with family, while the well-appointed kitchen offers ample room for culinary endeavors and seamless access to the outdoor oasis—a tranquil garden retreat perfect for al fresco dining or enjoying the sunshine.