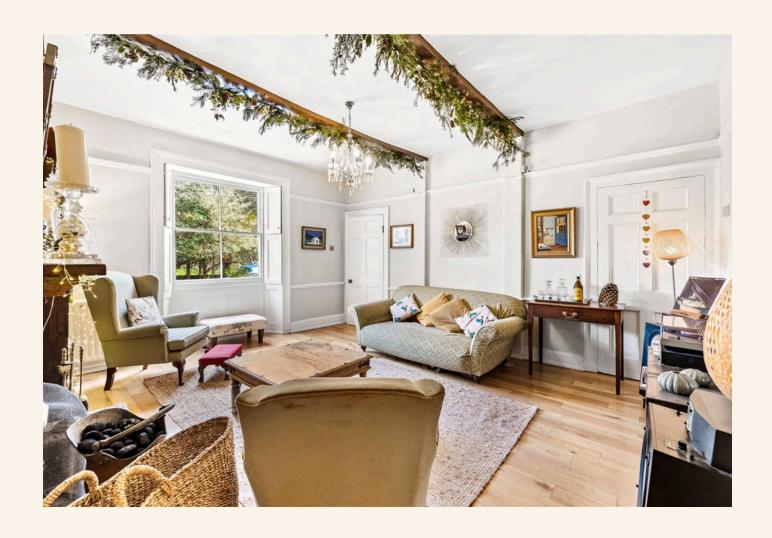

As you step inside, you'll be greeted by the character-filled interiors adorned with beautiful wooden beams meticulously maintained throughout. From these rustic beams to elegant fireplaces, every detail exudes charm and sophistication.

The two reception rooms provide versatile spaces for entertaining guests or unwinding with family, while the well-appointed kitchen offers ample room for culinary endeavors and seamless access to the outdoor oasis—a tranquil garden retreat perfect for al fresco dining or enjoying the sunshine.