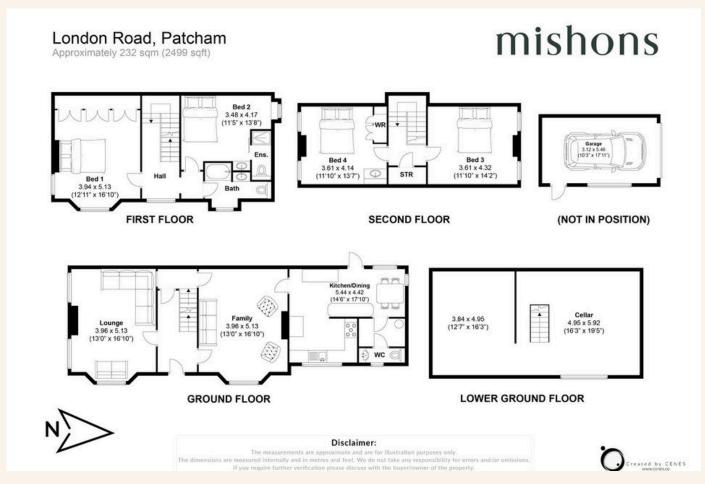

## Welcome to Karibu House, an exquisite property nestled in the charming Withdean area of Brighton...

Boasting four spacious bedrooms, two reception rooms, a separate kitchen leading onto a delightful garden, and a convenient garage, this home offers a perfect blend of modern comfort and timeless elegance.

With ample off-street parking available, including a garage, convenience is at your doorstep, allowing you to explore the vibrant city of Brighton at your leisure. Situated just a stone's throw away from Preston Park and its nearby station, commuting becomes effortless, connecting you to various destinations with ease.