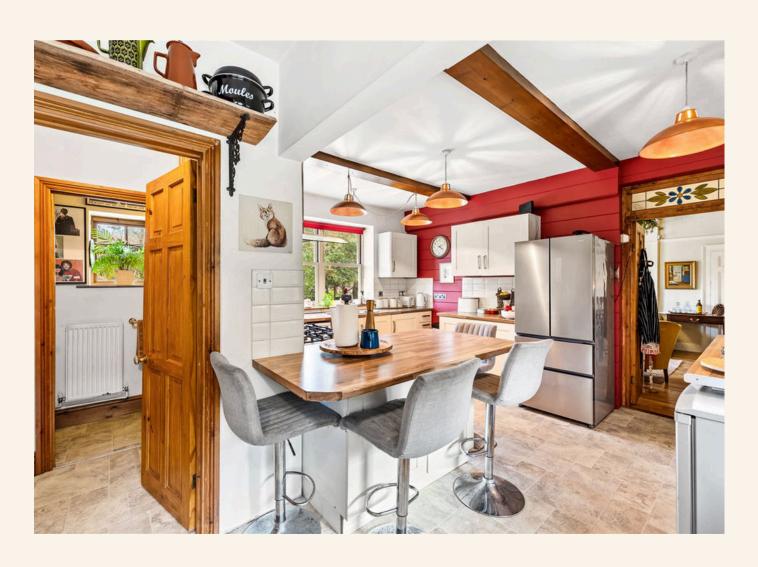

As you step inside, you'll be greeted by the character-filled interiors adorned with beautiful wooden beams meticulously maintained throughout. From these rustic beams to elegant fireplaces, every detail exudes charm and sophistication.

The two reception rooms provide versatile spaces for entertaining guests or unwinding with family, while the well-appointed kitchen offers ample room for culinary endeavors and seamless access to the outdoor oasis—a tranquil garden retreat perfect for al fresco dining or enjoying the sunshine.