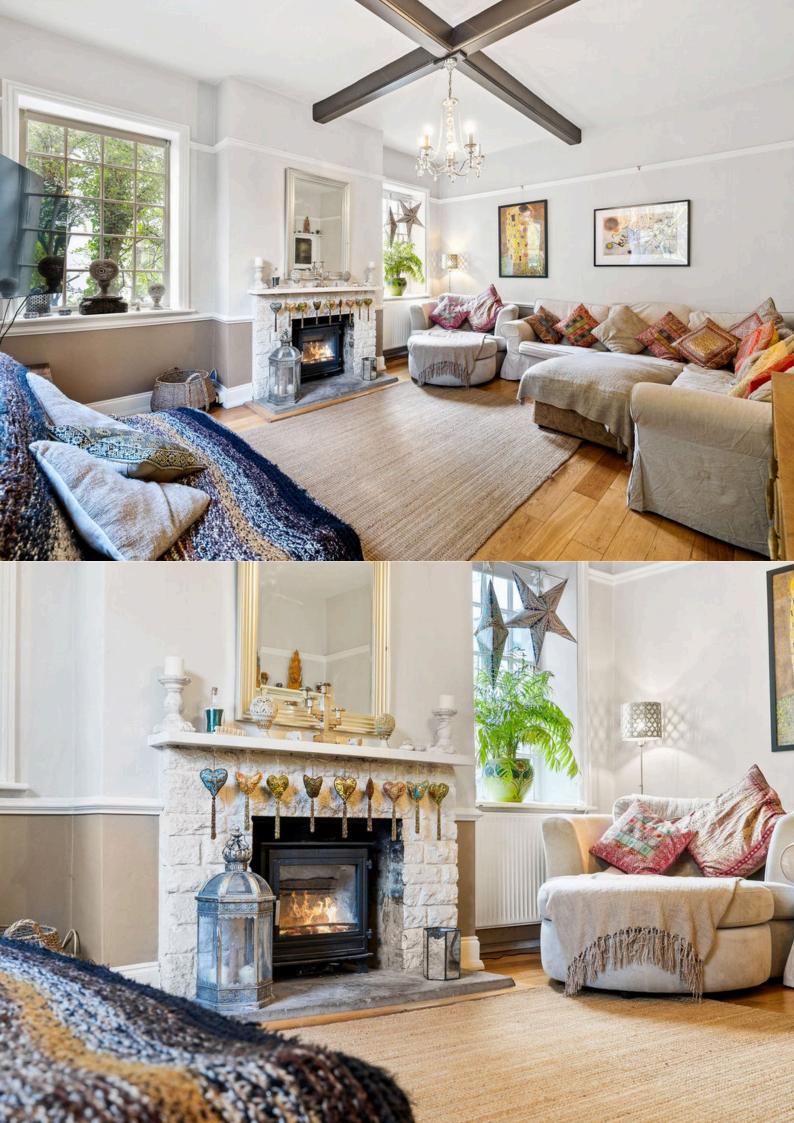

As you step inside, you'll be greeted by the character-filled interiors adorned with beautiful wooden beams meticulously maintained throughout. From these rustic beams to elegant fireplaces, every detail exudes charm and sophistication.

The two reception rooms provide versatile spaces for entertaining guests or unwinding with family, while the well-appointed kitchen offers ample room for culinary endeavors and seamless access to the outdoor oasis—a tranquil garden retreat perfect for al fresco dining or enjoying the sunshine.