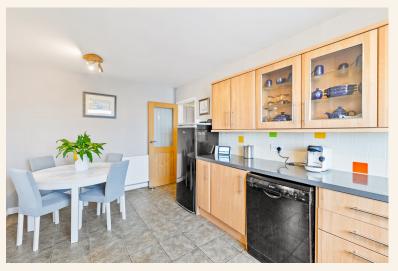

The kitchen, the hub of the house boasts ample room for family gatherings, complete with a dining area and abundant countertop and cupboard space. Descend the steps to discover a convenient utility room, fitted with a new boiler, a separate W/C and direct access to the garden—an ideal setup for managing household chores with ease.