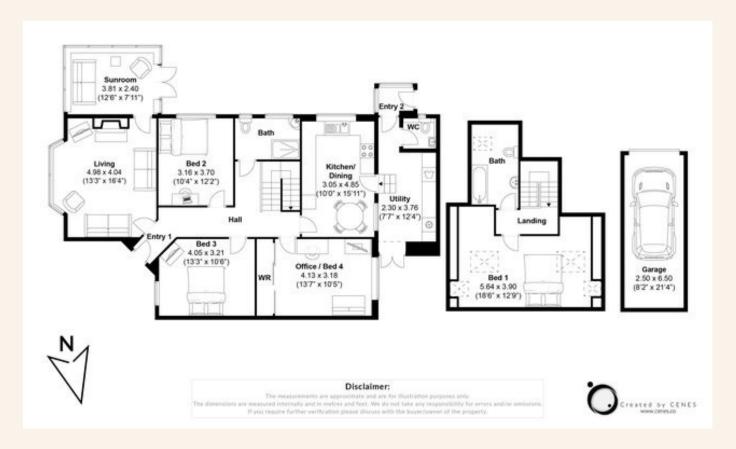

As you step inside, you're greeted by a sense of space and comfort that flows effortlessly throughout the property's two floors. The ground floor beckons with a generously sized east-facing living room, perfect for soaking up the morning sun. Attached to it lies a delightful south-facing sunroom, basking in sunlight throughout the day—a serene retreat for relaxation or entertaining guests.

The kitchen, the hub of the house boasts ample room for family gatherings, complete with a dining area and abundant countertop and cupboard space. Descend the steps to discover a convenient utility room, fitted with a new boiler, a separate W/C and direct access to the garden—an ideal setup for managing household chores with ease.

Also on this level, three double bedrooms await, each well maintained and offering endless possibilities for use as additional living space or a home office, adapting effortlessly to your lifestyle needs. A well-appointed family bathroom completes this floor, ensuring comfort and convenience for all occupants.

Ascend to the first floor to find the principal bedroom, a fantastic space boasting an ensuite bathroom, ample eaves storage and bathed in natural light. Additionally, a detached garage with parking provides coveted convenience, while the south-facing garden presents a blank canvas for your landscaping dreams to flourish.

## TOTAL FLOOR AREA:

1550sq. ft. (144 sq. m.) approx

Whatever you're looking for...

We'll help you find it.