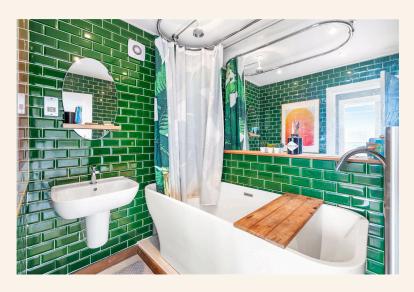

The bathroom is a masterpiece in itself, featuring a luxurious roll-top bath with a shower, all enveloped in stunning emerald green tiles. This tasteful color scheme adds a touch of opulence and tranquility to your daily routines, turning the bathroom into a sanctuary for relaxation.