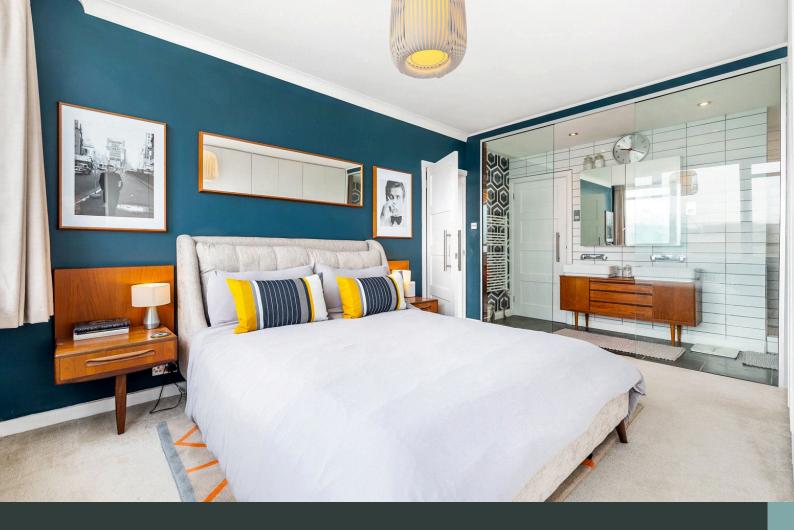

Both bedrooms are generously proportioned and adorned with thoughtful design elements. The master bedroom, is a spacious haven with a beautifully designed shower area hidden behind glass. This innovative approach not only adds a touch of elegance but also ensures an abundance of natural light, creating a bright and airy ambiance throughout.