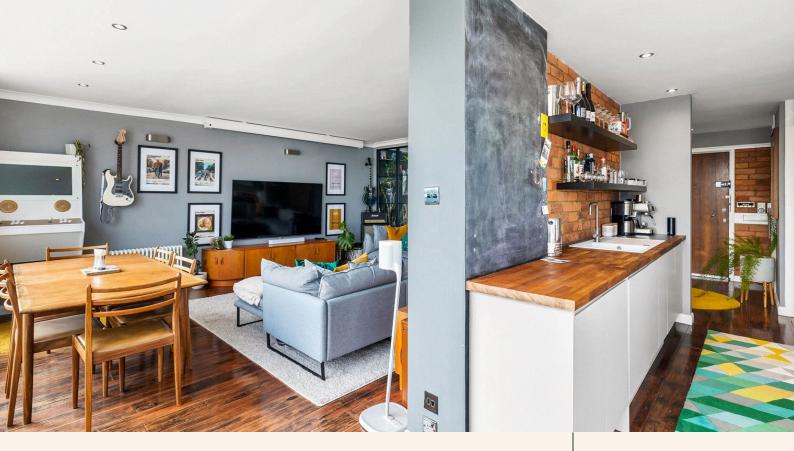

The heart of the home, the kitchen/living space, stands out with its excellent layout and tasteful finishes. Equipped with appliances and contemporary fixtures, it's a haven for culinary enthusiasts and a perfect space for entertaining friends and family. The open plan design ensures a fluid connection between the kitchen, dining, and living areas, creating an inviting atmosphere for socializing or simply unwinding after a day in the lively city.

A unique feature of this flat is the dedicated Pod room, meticulously designed to serve as a versatile space for both work and play. Whether you need a focused home office or a gaming retreat, this room offers a secluded and stylish environment to pursue your passions.