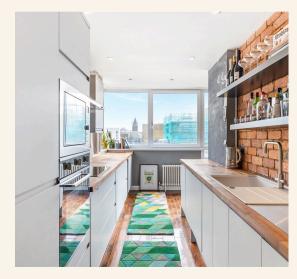

The heart of the home, the kitchen/living space, stands out with its excellent layout and tasteful finishes. Equipped with appliances and contemporary fixtures, it's a haven for culinary enthusiasts and a perfect space for entertaining friends and family. The open plan design ensures a fluid connection between the kitchen, dining, and living areas, creating an inviting atmosphere for socializing or simply unwinding after a day in the lively city.