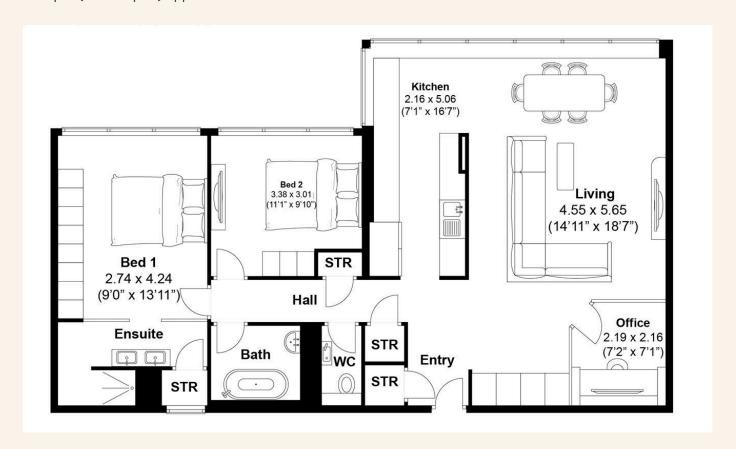

## TOTAL FLOOR AREA:

112 sq. ft. (104.14 sq. m.) approx

Whatever you're looking for...

We'll help you find it.