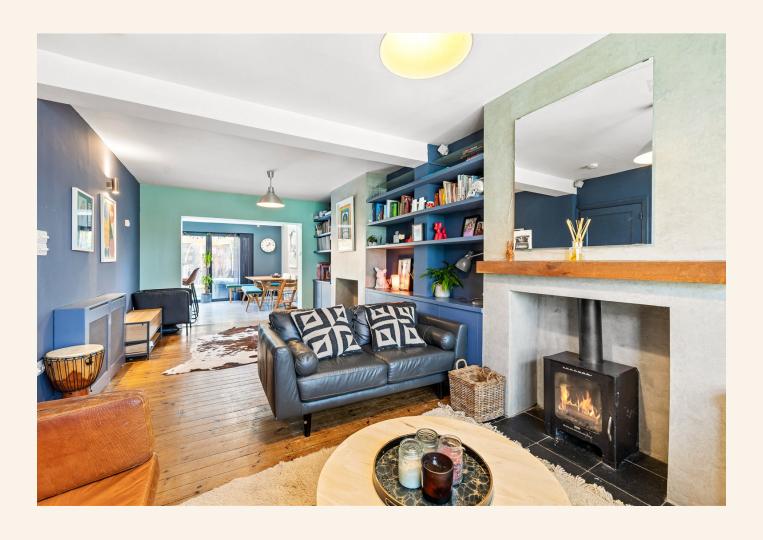

The large living space, adorned with bay windows, exudes a warm and welcoming ambiance. A focal point of the room is the log burner, adding both charm and functionality for cozy evenings. Each of the four bedrooms are generously sized, offering ample space for comfortable living. The main bedroom is a true retreat with stunning bespoke built-in wardrobes and a private ensuite, providing a touch of luxury.