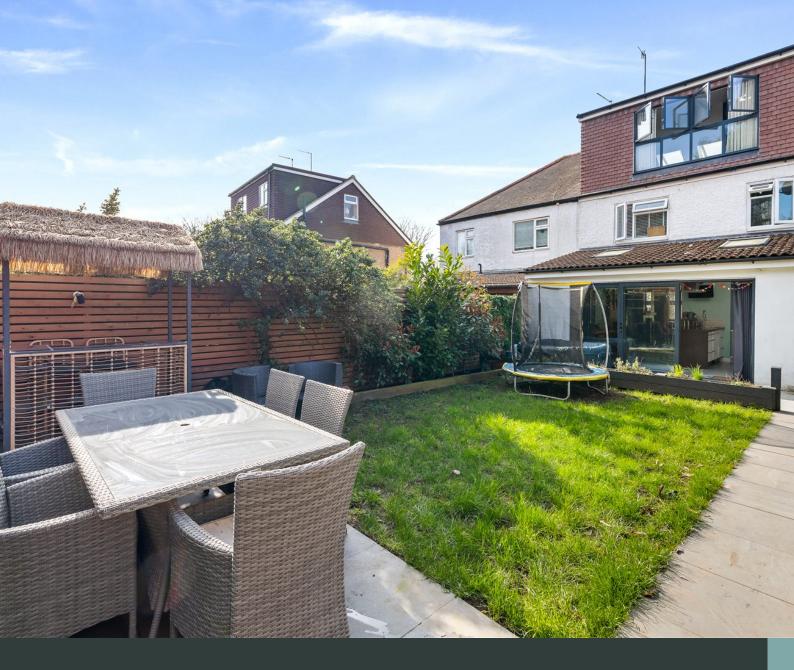

The property also features an additional family bathroom, ensuring convenience for residents and guests alike. Stepping outside, you'll discover a generously sized and meticulously landscaped garden, creating a private oasis for relaxation and entertainment.

One of the standout features of this property is the versatile outbuilding, complete with its own log burner. This space is a valuable addition, serving as an excellent extra bedroom, a home office, or a creative workspace – the possibilities are endless. The adaptability of this outbuilding enhances the overall appeal and functionality of the property.

Convenience is key, and this home provides ample parking, with EV charging point. Nestled in a semi-detached setting, it offers a sense of privacy while still being part of a welcoming community. This residence is not just a house; it's a haven of comfort, style, and adaptability. Don't miss the opportunity to make this property your dream home.dream home.