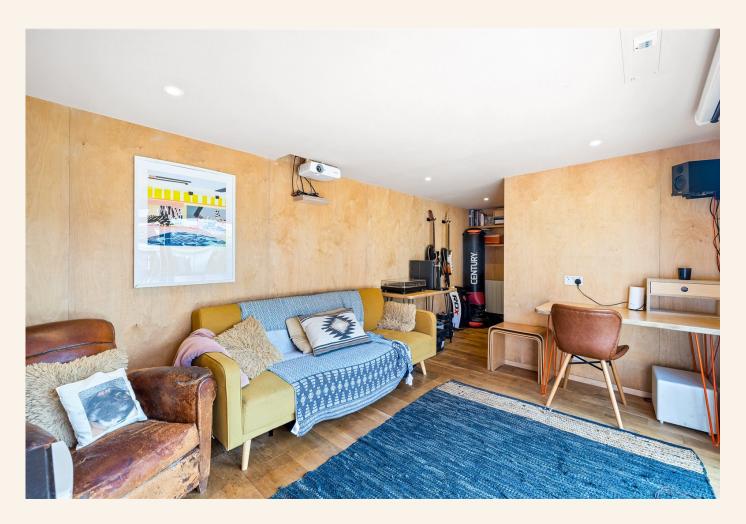

One of the standout features of this property is the versatile outbuilding, complete with its own log burner. This space is a valuable addition, serving as an excellent extra bedroom, a home office, or a creative workspace – the possibilities are endless. The adaptability of this outbuilding enhances the overall appeal and functionality of the property.