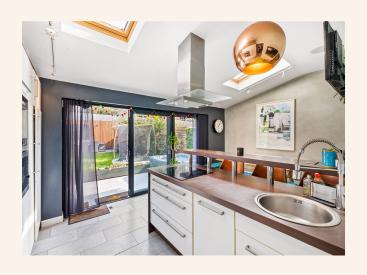

This residence has been thoughtfully extended downstairs, creating a bright and inviting kitchen diner that seamlessly blends style and functionality. The kitchen boasts a breakfast bar for casual dining, and the addition of bifolding doors opens up to a beautifully landscaped garden, enhancing the indoor-outdoor living experience.