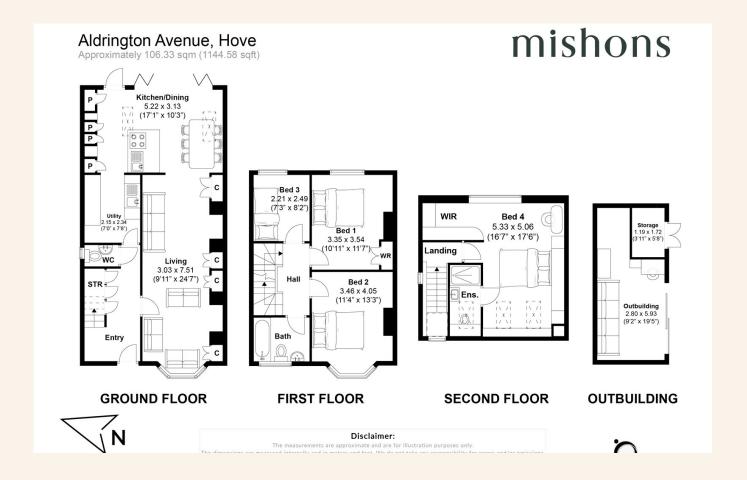

#### TOTAL FLOOR AREA:

1144.58 sq. ft. (106.33sq. m.) approx

Whatever you're looking for... We'll help you find it.

sales@mishons.com€ 01273 77 88 7794 Church Road, Hove, BN3 2EB

Monday-Friday: 8:45 am - 6 pm Saturday: 9 am - 4 pm