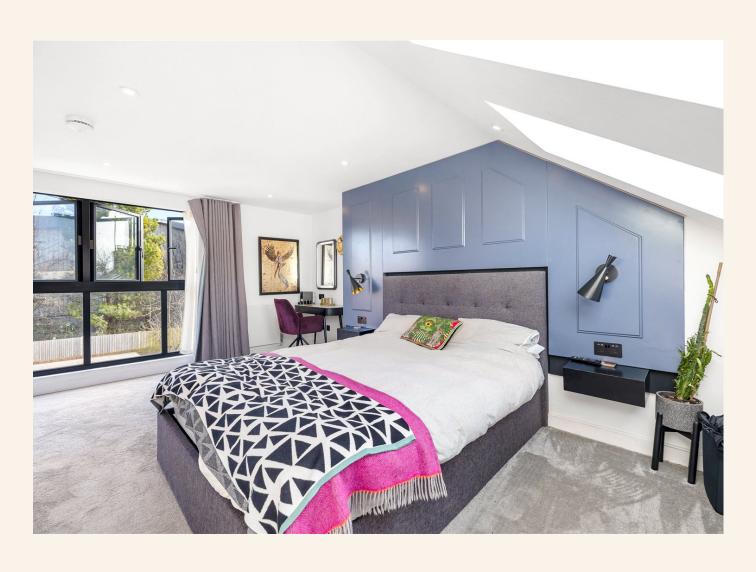

The large living space, adorned with bay windows, exudes a warm and welcoming ambiance. A focal point of the room is the log burner, adding both charm and functionality for cozy evenings. Each of the four bedrooms are generously sized, offering ample space for comfortable living. The main bedroom is a true retreat with stunning bespoke built-in wardrobes and a private ensuite, providing a touch of luxury.