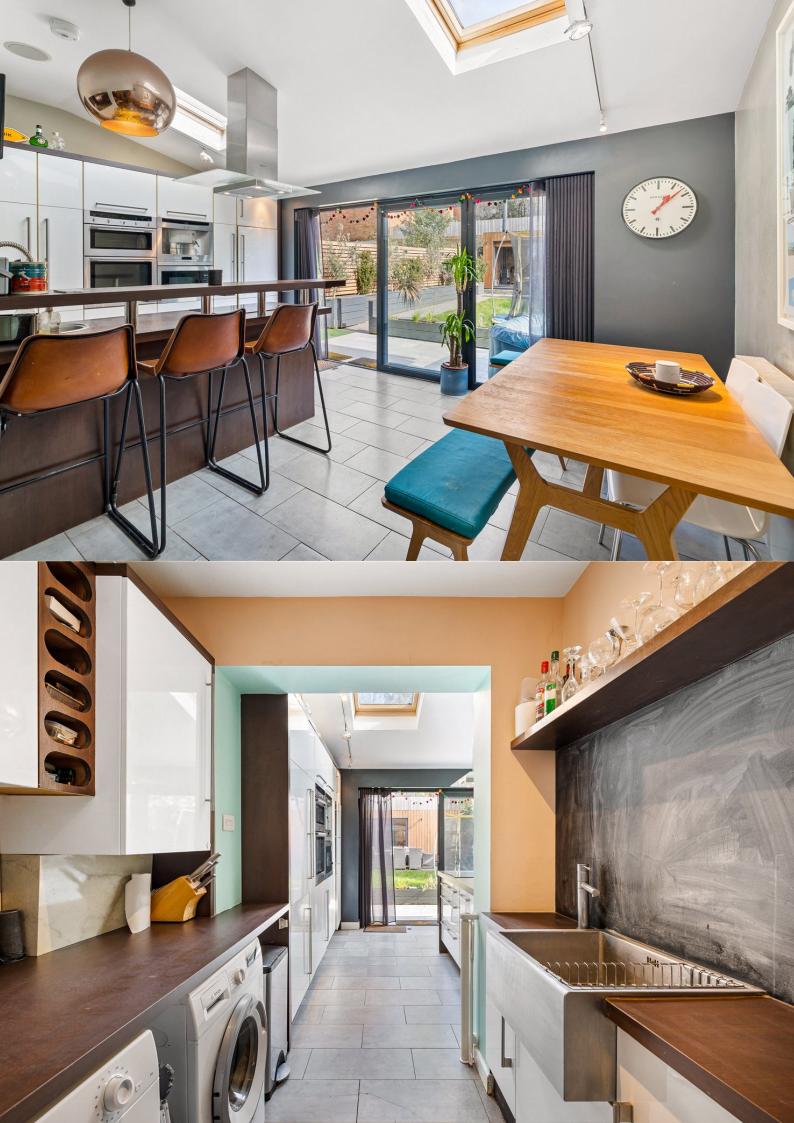

This residence has been thoughtfully extended downstairs, creating a bright and inviting kitchen diner that seamlessly blends style and functionality. The kitchen boasts a breakfast bar for casual dining, and the addition of bifolding doors opens up to a beautifully landscaped garden, enhancing the indoor-outdoor living experience.