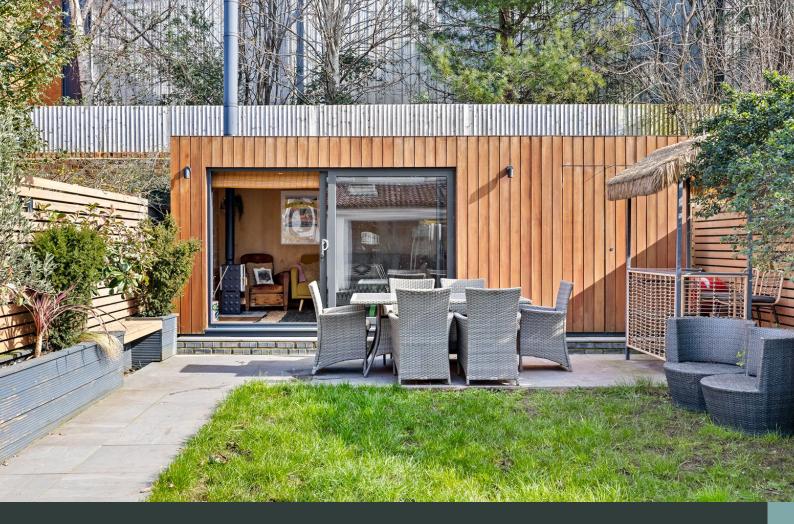

The property also features an additional family bathroom, ensuring convenience for residents and guests alike. Stepping outside, you'll discover a generously sized and meticulously landscaped garden, creating a private oasis for relaxation and entertainment.

One of the standout features of this property is the versatile outbuilding, complete with its own log burner. This space is a valuable addition, serving as an excellent extra bedroom, a home office, or a creative workspace – the possibilities are endless. The adaptability of this outbuilding enhances the overall appeal and functionality of the property.