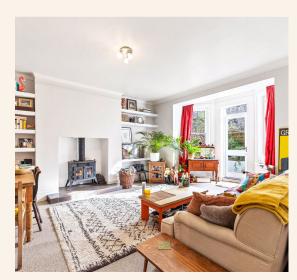

The interior of the apartment is adorned with character features that add a touch of warmth and personality. The spacious living area, bathed in natural light from the bay double doors leading to the garden, is a perfect spot to relax and enjoy the ambiance. A beautiful log burner adds a cozy element, creating a snug atmosphere during cooler evenings.

Despite being a basement, the semi-detached nature of this home ensures a surprising abundance of natural light, creating a bright and airy atmosphere throughout. This unique quality sets it apart from the typical basement experience, providing a comfortable and inviting living space.