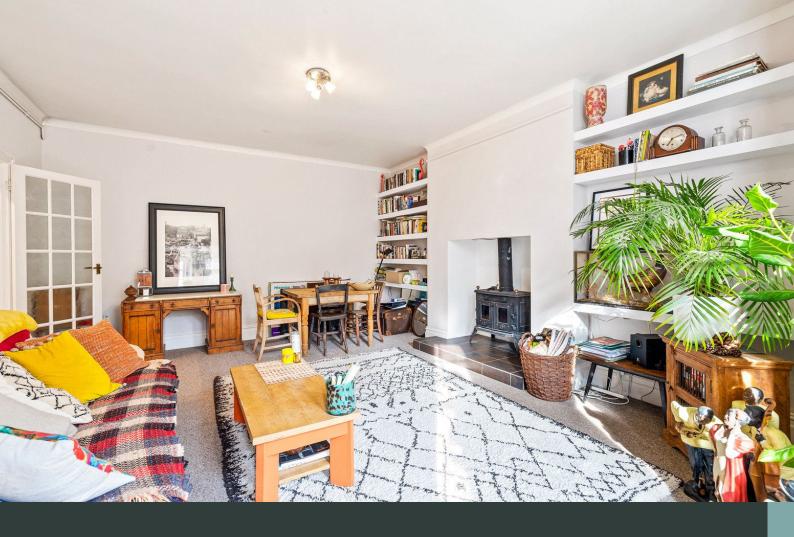

The interior of the apartment is adorned with character features that add a touch of warmth and personality. The spacious living area, bathed in natural light from the bay double doors leading to the garden, is a perfect spot to relax and enjoy the ambiance. A beautiful log burner adds a cozy element, creating a snug atmosphere during cooler evenings.

Despite being a basement, the semi-detached nature of this home ensures a surprising abundance of natural light, creating a bright and airy atmosphere throughout. This unique quality sets it apart from the typical basement experience, providing a comfortable and inviting living space.