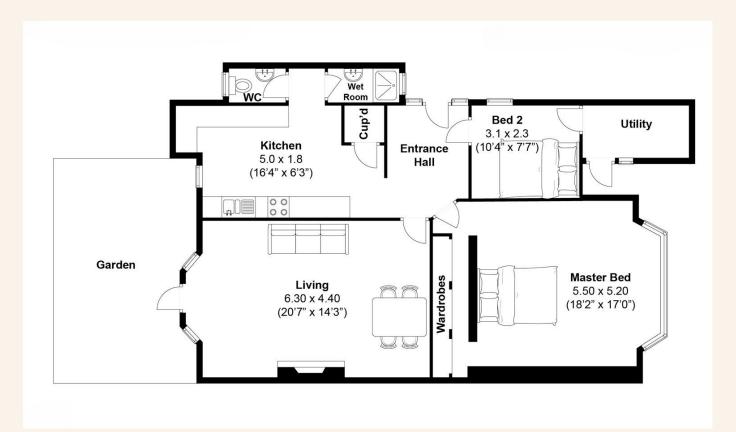

The two bedrooms offer comfortable retreats, providing ample space for rest and relaxation. The well-appointed kitchen is not only functional but also aesthetically pleasing, catering to your culinary needs with style. The modern shower room and separate toilet add a touch of luxury and convenience to your daily routine.

## TOTAL FLOOR AREA:

1090.5 sq ft (101.3 sqm) approx

Whatever you're looking for...

We'll help you find it.