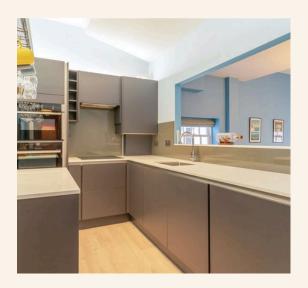

Along the hallway is the bathroom which is modern and spacious. The bedroom is a double room which currently fits a super king size bed comfortably with lots of natural light.

The kitchen boasts sleek contemporary design and is equipped with high end appliances, ample storage space and a convenient breakfast bar, making meal preparation a delightful experience.