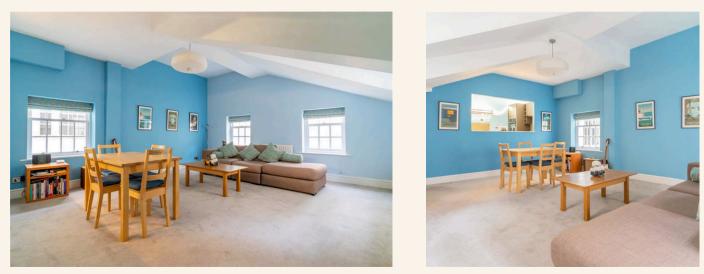

The living room/dining room is the hub of the home, the character this room boasts with the high ceilings is really impressive. Buyers will enjoy this space to entertain friends and family before an evening stroll down the beach.