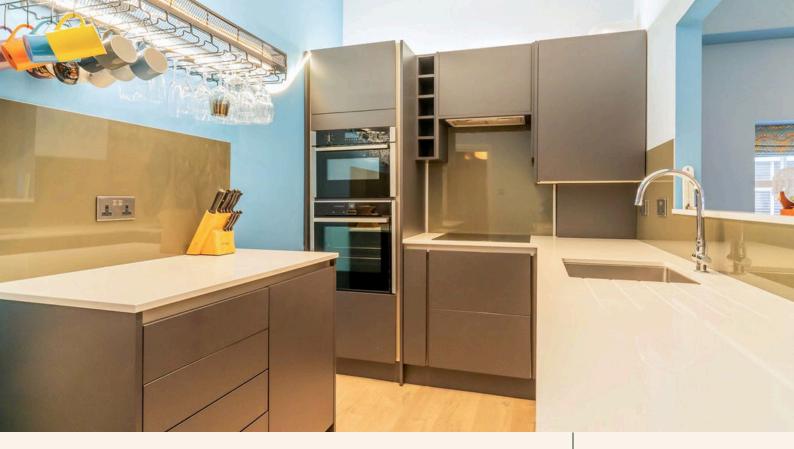

Along the hallway is the bathroom which is modern and spacious. The bedroom is a double room which currently fits a super king size bed comfortably with lots of natural light.

The kitchen boasts sleek contemporary design and is equipped with high end appliances, ample storage space and a convenient breakfast bar, making meal preparation a delightful experience.