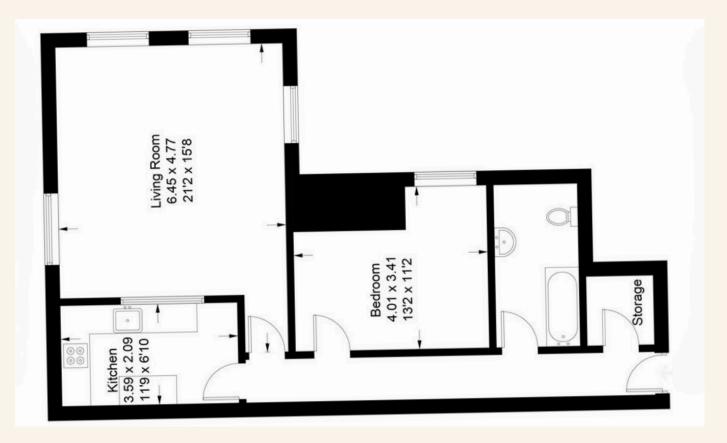

Convenience is key with this property, you are not only on the best part of Hove's seafront but you are also only a short walk to all of Hove and Brighton's finest restaurants and coffee shops.

1

1

TOTAL FLOOR AREA: 1868 sq. ft. (173.5 sq. m.) approx