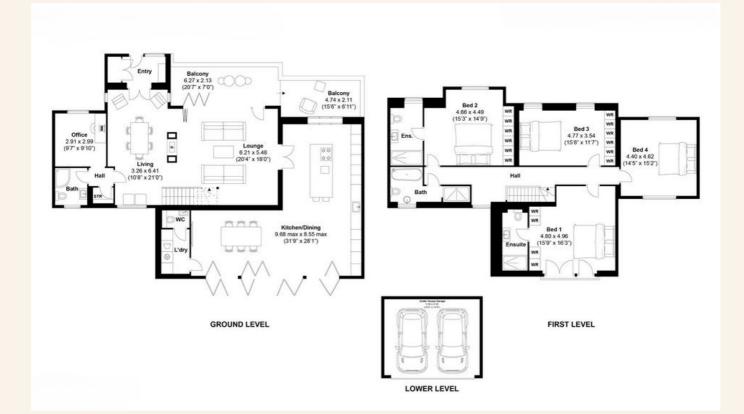

Ascend the staircase to discover four generously proportioned double bedrooms, each radiating their own unique sense of style and space. Two of these bedrooms enjoy the privilege of en-suite facilities, offering a private sanctuary within this captivating abode. The separate family bathroom is a work of art in itself, adorned with a stone bath and gilded accents, creating a spa-like ambiance that promises relaxation and luxury.

Outside, the home extends its allure with a split-level landscaped garden, featuring a private terrace area for alfresco dining, a lush lawn section for outdoor play, and additional seating areas for moments of repose. To the front, a driveway and a double garage provide secure parking for your convenience.

1

TOTAL FLOOR AREA: Approx 236.9SQM (2550sqft)

Whatever you're looking for... We'll help you find it.