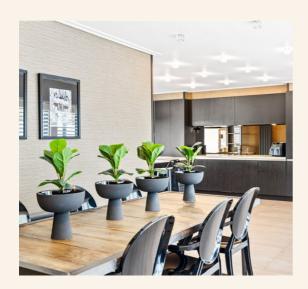

As soon as you step inside, you are immediately greeted by a spacious dining area adorned with bifold doors that effortlessly invite the outside in. The adjoining balcony presents an unrivaled vantage point, treating you to panoramic views of Saltdean and the serene, azure sea beyond.

The kitchen and dining area, in a seamless L-shape design, is an epitome of sleek sophistication. Impeccable finishes and double bifold doors beckon you to explore the beautifully landscaped garden, creating a harmonious flow between indoor and outdoor living. A utility room and a convenient WC complete this section, ensuring every aspect of modern comfort is considered.