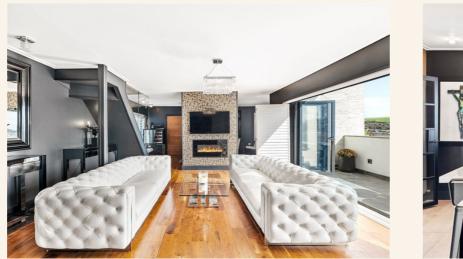

As soon as you step inside, you are immediately greeted by a spacious dining area adorned with bifold doors that effortlessly invite the outside in. The adjoining balcony presents an unrivaled vantage point, treating you to panoramic views of Saltdean and the serene, azure sea beyond.