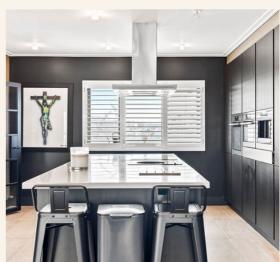

The kitchen and dining area, in a seamless L-shape design, is an epitome of sleek sophistication. Impeccable finishes and double bifold doors beckon you to explore the beautifully landscaped garden, creating a harmonious flow between indoor and outdoor living. A utility room and a convenient WC complete this section, ensuring every aspect of modern comfort is considered.