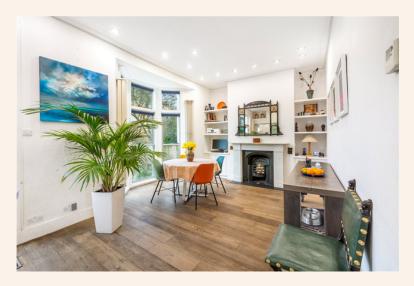

The ground floor beckons with a magnificent open-plan kitchen and dining area, generously spacious and adorned with doors leading to your private west-facing garden. Adjacent, discover the tranquil formal living room, a serene sanctuary bathed in natural light. Completing this level is a convenient separate W/C.