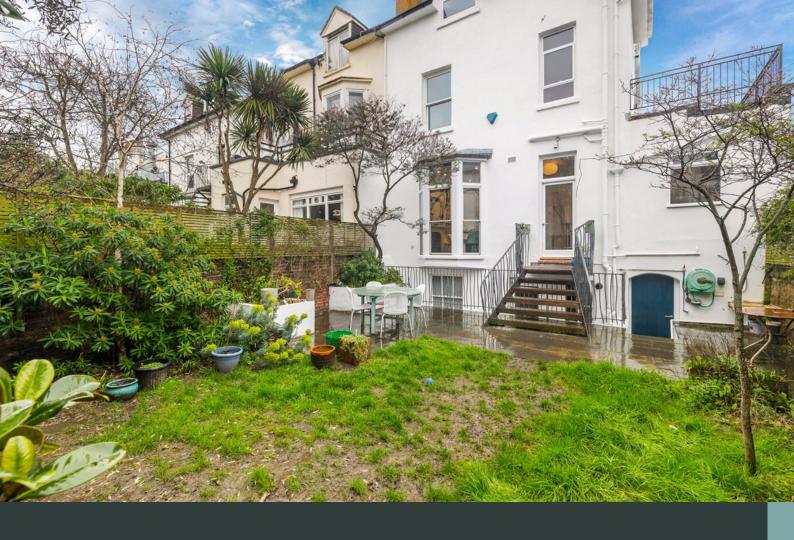

The ground floor beckons with a magnificent open-plan kitchen and dining area, generously spacious and adorned with doors leading to your private west-facing garden. Adjacent, discover the tranquil formal living room, a serene sanctuary bathed in natural light. Completing this level is a convenient separate W/C.

The top floor reveals two additional double bedrooms, accompanied by a versatile home office and a shower room. Ample storage is found in the loft space, ensuring seamless organization.

Versatility defines this home, with the original staircase connecting the ground and lower ground floors, presenting endless possibilities. The sizable west-facing garden offers tranquillity and seclusion, a rare find in central Hove, perfect for outdoor enjoyment.