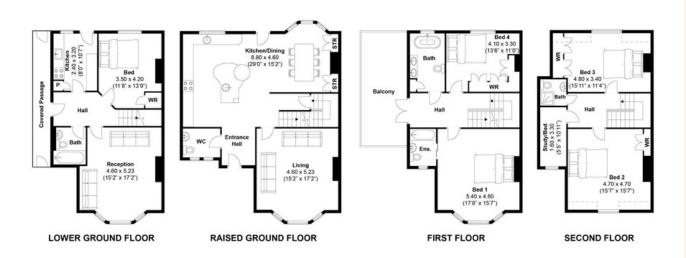

The ground floor beckons with a magnificent open-plan kitchen and dining area, generously spacious and adorned with doors leading to your private west-facing garden. Adjacent, discover the tranquil formal living room, a serene sanctuary bathed in natural light. Completing this level is a convenient separate W/C.

Ascend to the first floor, where two expansive bedrooms and two bathrooms await. The principal bedroom, positioned at the front, exudes grandeur and includes an ensuite shower room. The second bedroom, a comfortable double, promises restful nights. Step outside onto the south-facing terrace, basking in the morning and late evening sun.

The top floor reveals two additional double bedrooms, accompanied by a versatile home office and a shower room. Ample storage is found in the loft space, ensuring seamless organization.

Versatility defines this home, with the original staircase connecting the ground and lower ground floors, presenting endless possibilities. The sizable west-facing garden offers tranquillity and seclusion, a rare find in central Hove, perfect for outdoor enjoyment.

## Albany Villas, Hove Approximately 251 sqm (2700 sqft)