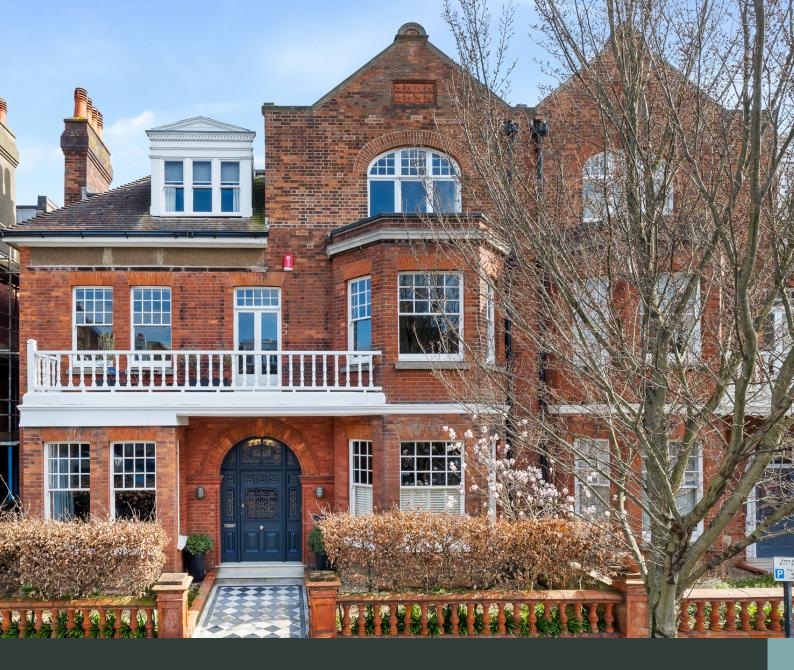

# Palmeira Avenue BN3 3GB

mishons

Introducing a beautiful Edwardian residence, nestled within the prestigious Palmeira Avenue, Hove. This distinguished property stands as a testament to timeless elegance and grandeur, offering in excess of 4,500 square feet...

Approaching the imposing red brick façade, you are greeted by a residence of remarkable proportions and unparalleled charm. Crossing the threshold, the foyer unveils an opulence underscored by exquisite marble flooring and stylish 'Farrow and Ball' colour tones, setting a tone of luxury that permeates throughout.