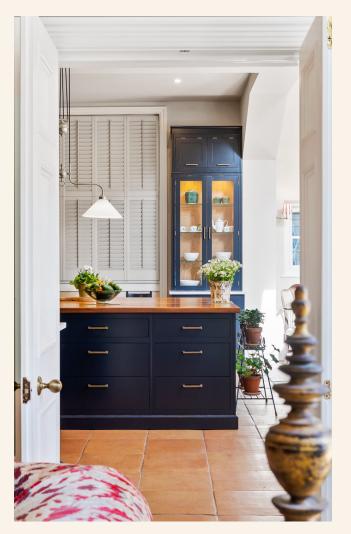

A luminous garden room bathed in natural light beckons, offering a serene retreat for moments of tranquillity, seamlessly leading to the impressive kitchen. Here, culinary aspirations are met with a meticulously designed space featuring a sprawling kitchen island, ample storage and an inviting dining area beneath vaulted ceilings, bathed in sunlight throughout the day.