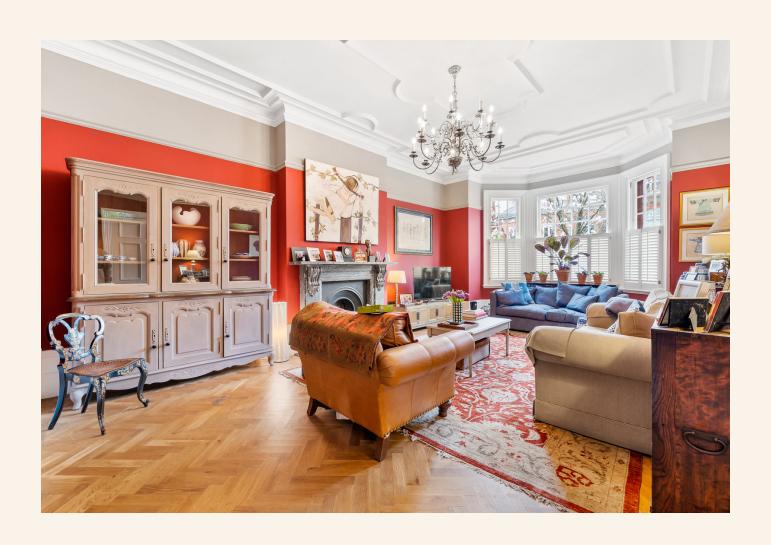

The ground floor unfolds, unveiling three distinct reception rooms and a large kitchen, epitomizing the essence of refined living. Flanking the central corridor, the main living rooms exude sophistication, each adorned with period details that radiate charm. The family living room, nestled on the right, offers an inviting sanctuary for cosy gatherings, while its counterpart on the left presents a versatile space ideal for either a home office or a children's playroom.