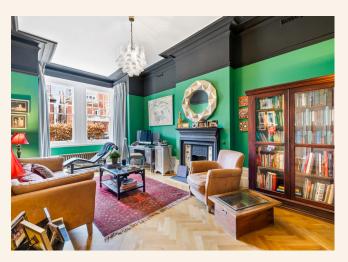

The ground floor unfolds, unveiling three distinct reception rooms and a large kitchen, epitomizing the essence of refined living. Flanking the central corridor, the main living rooms exude sophistication, each adorned with period details that radiate charm. The family living room, nestled on the right, offers an inviting sanctuary for cosy gatherings, while its counterpart on the left presents a versatile space ideal for either a home office or a children's playroom.

A luminous garden room bathed in natural light beckons, offering a serene retreat for moments of tranquillity, seamlessly leading to the impressive kitchen. Here, culinary aspirations are met with a meticulously designed space featuring a sprawling kitchen island, ample storage and an inviting dining area beneath vaulted ceilings, bathed in sunlight throughout the day.