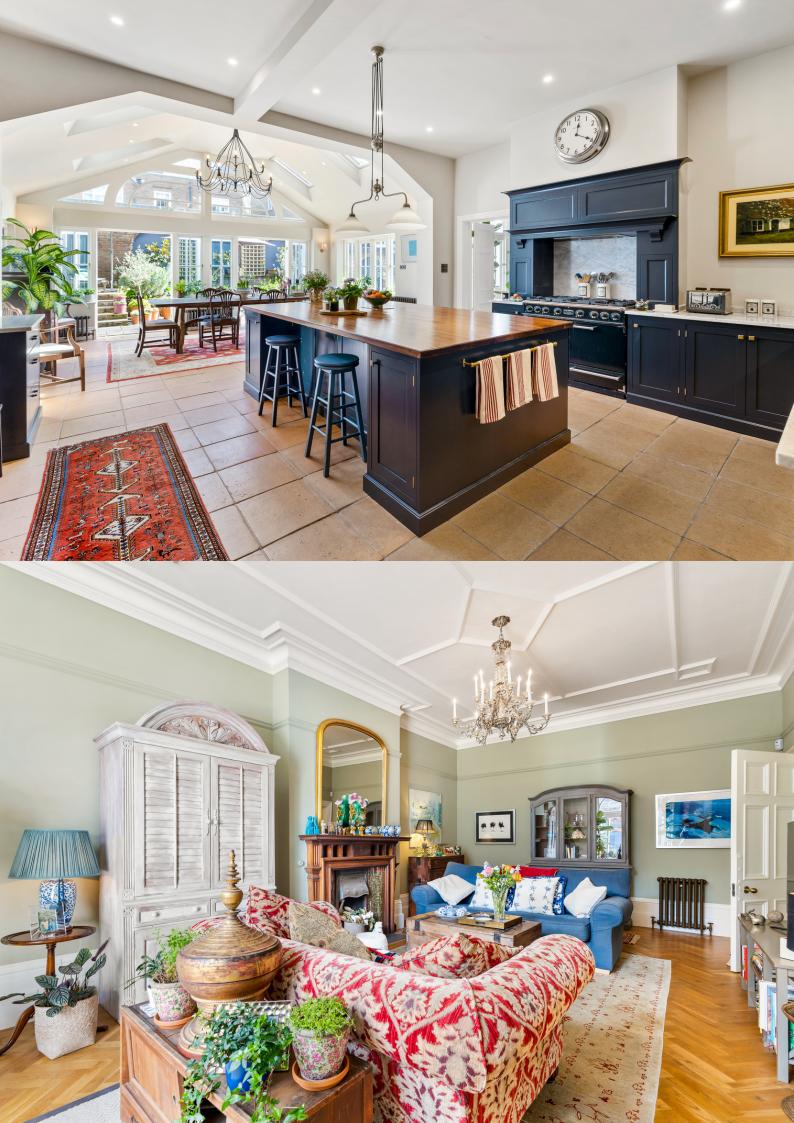

The ground floor unfolds, unveiling three distinct reception rooms and a large kitchen, epitomizing the essence of refined living. Flanking the central corridor, the main living rooms exude sophistication, each adorned with period details that radiate charm. The family living room, nestled on the right, offers an inviting sanctuary for cosy gatherings, while its counterpart on the left presents a versatile space ideal for either a home office or a children's playroom.

A luminous garden room bathed in natural light beckons, offering a serene retreat for moments of tranquillity, seamlessly leading to the impressive kitchen. Here, culinary aspirations are met with a meticulously designed space featuring a sprawling kitchen island, ample storage and an inviting dining area beneath vaulted ceilings, bathed in sunlight throughout the day.