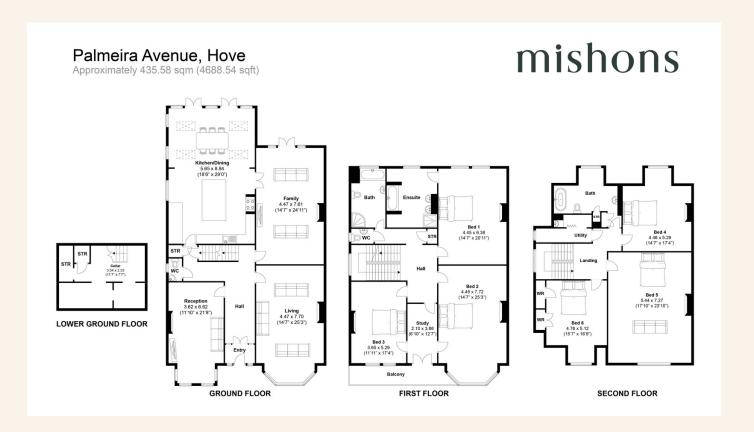

# Palmeira Avenue BN3 3GB

mishons

Introducing a beautiful Edwardian residence, nestled within the prestigious Palmeira Avenue, Hove. This distinguished property stands as a testament to timeless elegance and grandeur, offering in excess of 4,500 square feet...

Approaching the imposing red brick façade, you are greeted by a residence of remarkable proportions and unparalleled charm. Crossing the threshold, the foyer unveils an opulence underscored by exquisite marble flooring and stylish 'Farrow and Ball' colour tones, setting a tone of luxury that permeates throughout.

The ground floor unfolds, unveiling three distinct reception rooms and a large kitchen, epitomizing the essence of refined living. Flanking the central corridor, the main living rooms exude sophistication, each adorned with period details that radiate charm. The family living room, nestled on the right, offers an inviting sanctuary for cosy gatherings, while its counterpart on the left presents a versatile space ideal for either a home office or a children's playroom.

A luminous garden room bathed in natural light beckons, offering a serene retreat for moments of tranquillity, seamlessly leading to the impressive kitchen. Here, culinary aspirations are met with a meticulously designed space featuring a sprawling kitchen island, ample storage and an inviting dining area beneath vaulted ceilings, bathed in sunlight throughout the day.

Ascending the grand staircase, the first floor unveils three generous bedrooms and a study area. The principal suite, a haven of luxury, occupies a rear position and boasts a sumptuous ensuite bathroom, while the remaining bedrooms offer unparalleled comfort and share a well-appointed family bathroom. A separate study, accessible from both bedrooms, presents versatility for various lifestyle needs, complemented by a west facing front balcony offering a delightful outdoor retreat.

Ascending to the upper floor, the sense of space and elegance prevails with three additional bedrooms, a substantial bathroom and ample storage, ensuring every need is effortlessly met.

Externally, the property showcases an east facing garden, thoughtfully landscaped for ease of maintenance, providing an idyllic setting for alfresco dining and entertaining. Perfectly positioned, Palmeira Square, Hove seafront, and an array of cafes and restaurants await just moments from your doorstep, offering a lifestyle of unparalleled convenience and refinement.