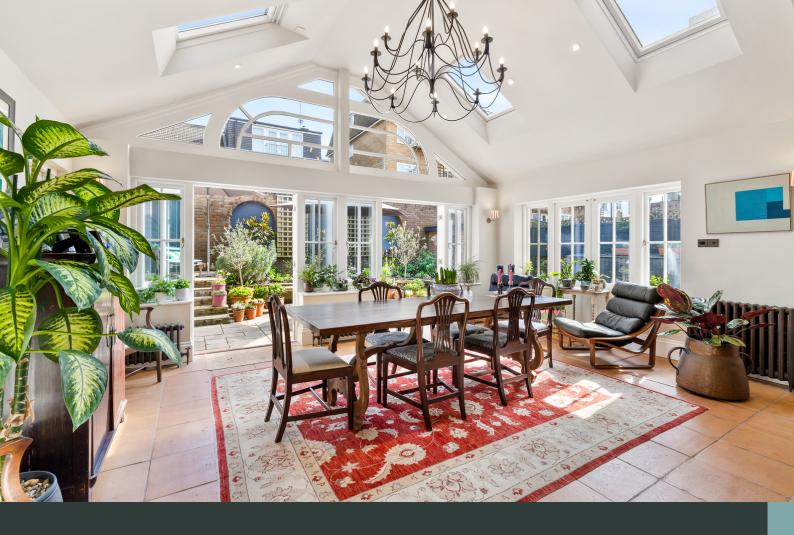

A luminous garden room bathed in natural light beckons, offering a serene retreat for moments of tranquillity, seamlessly leading to the impressive kitchen. Here, culinary aspirations are met with a meticulously designed space featuring a sprawling kitchen island, ample storage and an inviting dining area beneath vaulted ceilings, bathed in sunlight throughout the day.