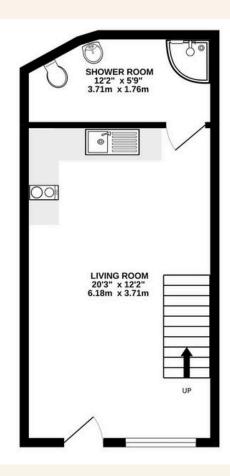

As you enter the property, you are struck by the expansive living room/kitchen, which is an excellent space to entertain friends. The bathroom is spacious and at the back of the building. The kitchen has ample storage, work surfaces and is in good condition. The mezzanine bedroom space is a great size with plenty of space for storage.