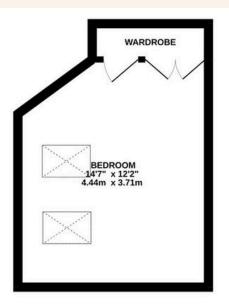

As you enter the property, you are struck by the expansive living room/kitchen, which is an excellent space to entertain friends. The bathroom is spacious and at the back of the building. The kitchen has ample storage, work surfaces and is in good condition. The mezzanine bedroom space is a great size with plenty of space for storage.