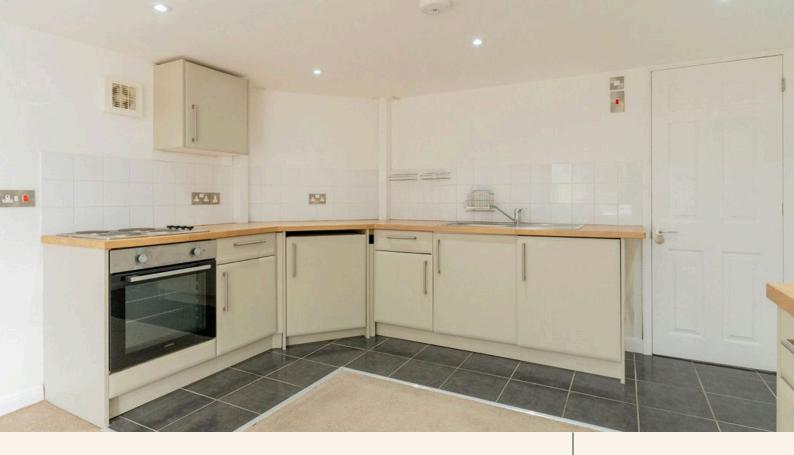

As you enter the property, you are struck by the expansive living room/kitchen, which is an excellent space to entertain friends. The bathroom is spacious and at the back of the building. The kitchen has ample storage, work surfaces and is in good condition. The mezzanine bedroom space is a great size with plenty of space for storage.