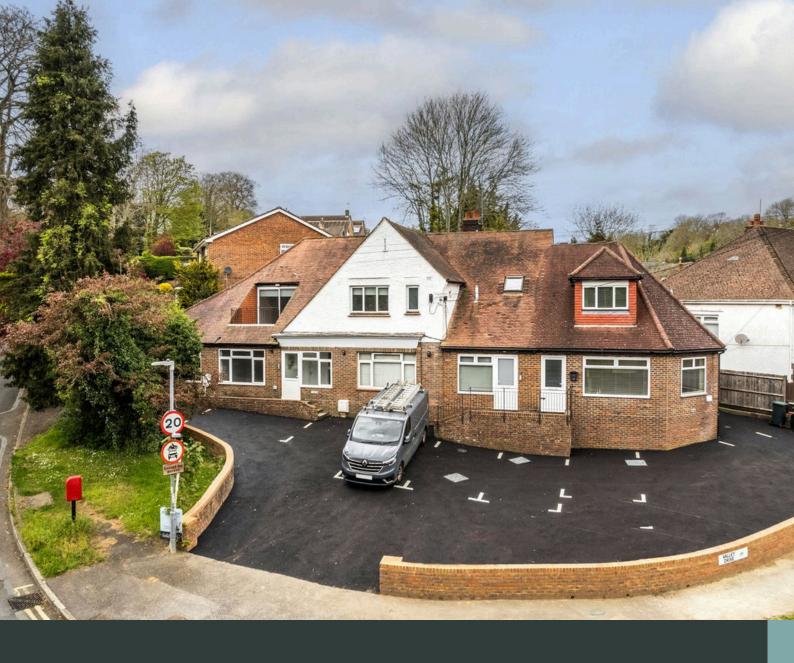

## Tongdean Lane Withdean, BN1

mishons

## Set in the ever popular withdean area...

... you'll find this one bedroom apartment with a mezzanine. There is nearly 500 square feet of floor space and allocated parking. This property is being sold CHAIN FREE.

Outside there is a decked area which is of sole use to this flat. There is also allocated parking and to the back there are communal gardens.

Buyers will be pleased to know you are still only a 20 minute walk to Preston park station with its direct trains to London.