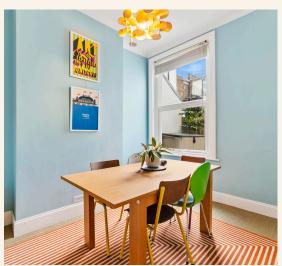

Upon stepping inside, the abundance of natural light flooding the ground floor welcomes you warmly. Boasting two distinct reception rooms, the front lounge exudes cosiness, perfect for quiet evenings by the fireplace. Meanwhile, the rear dining room offers versatility, whether hosting formal dinners or transforming into a spacious unified area for larger gatherings.

The well appointed kitchen, boasts ample cupboard and countertop space, along with a dining area. French doors seamlessly connect the kitchen to the south-facing garden, inviting all fresco dining and leisurely afternoons basking in the sun.