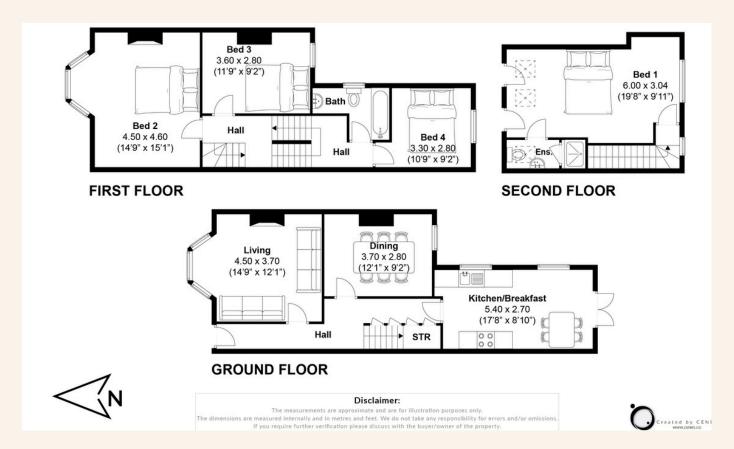

Upon stepping inside, the abundance of natural light flooding the ground floor welcomes you warmly. Boasting two distinct reception rooms, the front lounge exudes cosiness, perfect for quiet evenings by the fireplace. Meanwhile, the rear dining room offers versatility, whether hosting formal dinners or transforming into a spacious unified area for larger gatherings.

The well appointed kitchen, boasts ample cupboard and countertop space, along with a dining area. French doors seamlessly connect the kitchen to the south-facing garden, inviting all fresco dining and leisurely afternoons basking in the sun.

Ascending to the first floor, three generously proportioned bedrooms await, complemented by a conveniently located family bathroom. Ascend further to discover the crowning jewel of the residence – a sumptuous principal suite occupying the top floor, complete with an indulgent en-suite shower.

## TOTAL FLOOR AREA:

1366.15 sq. ft. (126.92 sq. m.) approx

Whatever you're looking for...

We'll help you find it.