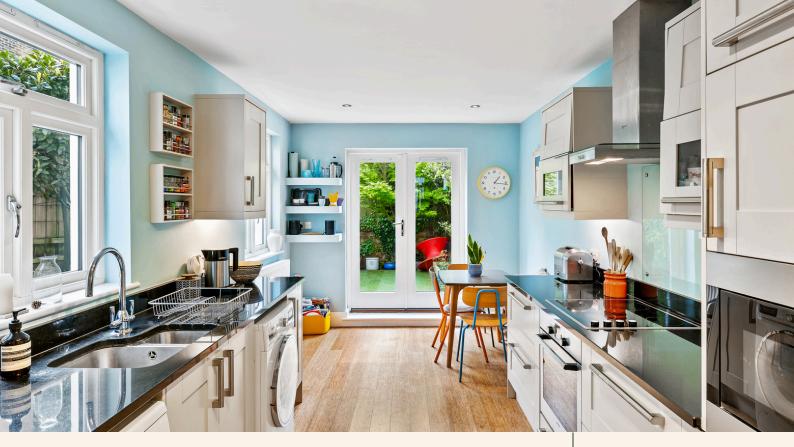

The well appointed kitchen, boasts ample cupboard and countertop space, along with a dining area. French doors seamlessly connect the kitchen to the south-facing garden, inviting all fresco dining and leisurely afternoons basking in the sun.