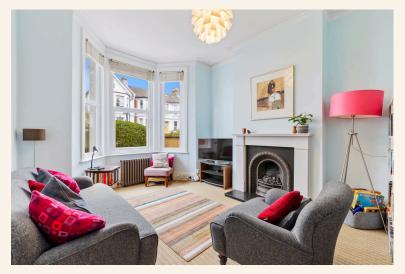

Upon stepping inside, the abundance of natural light flooding the ground floor welcomes you warmly. Boasting two distinct reception rooms, the front lounge exudes cosiness, perfect for quiet evenings by the fireplace. Meanwhile, the rear dining room offers versatility, whether hosting formal dinners or transforming into a spacious unified area for larger gatherings.