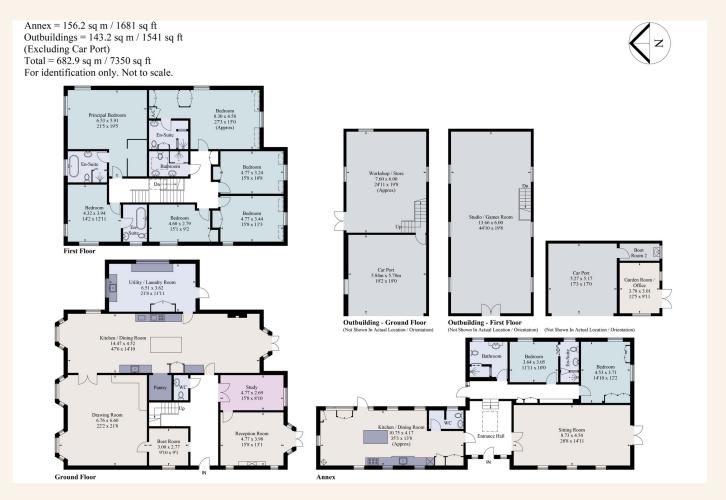

There are six bedrooms in the main house which has the combination of character and gorgeous modern touches, perfect for family living.

The annex has another 1600 sq ft of living for either a holiday rental to generate income or a very cool place for family to come and stay.

The barn has lots of potential for development either into another living space or games area. 6

3

4

(

*Asking Price* £2,850,000

### TOTAL FLOOR AREA:

7350 sq. ft. (682.9 sq. m.) approx