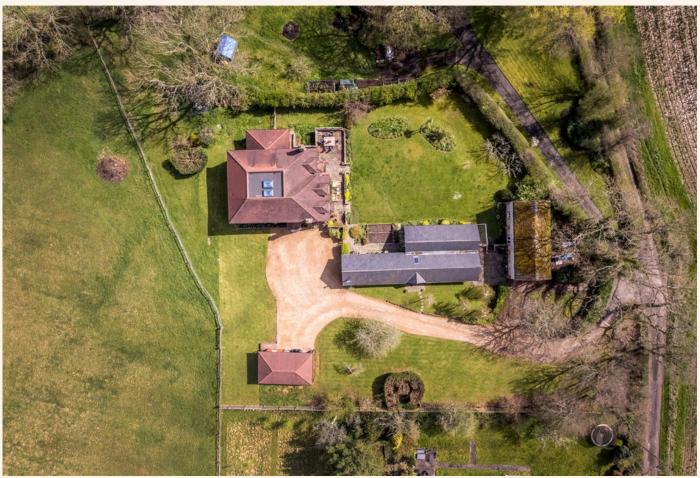

# Wellhouse Farm Hassocks, RH15

mishons

Wellhouse Farm is set in the picturesque countryside of Mid Sussex within a 15 minute drive to Hove and just a short drive to Mainline stations going to London...

The barn has lots of potential for development either into another living space or games area. 6

3

4

(

*Asking Price* £2,850,000