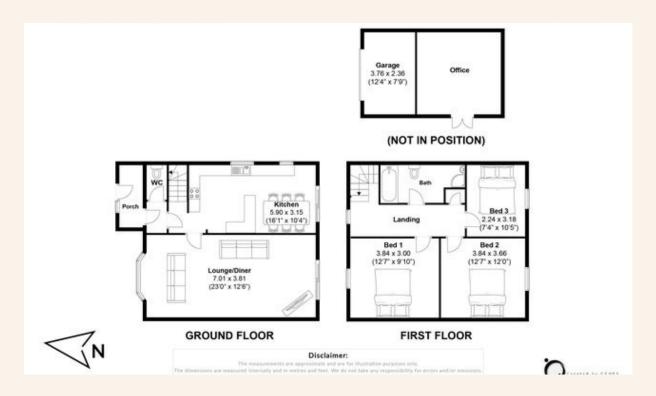

The kitchen, presented in immaculate condition, boasts ample workspace and abundant natural light, ensuring a delightful cooking and socialising experience.

Ascending to the first floor, a well appointed landing leads to three bedrooms, including two generous doubles and a comfortably sized single. The family bathroom suite features both a bath and shower, catering to every need with style and functionality.

Converted into a versatile home office or providing additional storage space, the garage adds further utility to this already impressive property.

Nestled on Harbour Way, this home offers an unparalleled lifestyle opportunity for those seeking proximity to the sea. Enjoy the vibrant ambiance of Shoreham, boasting an array of charming cafes, restaurants, and a thriving art and theatre scene. Experience the epitome of coastal living in this exquisite abode, where every day feels like a seaside retreat.

#### TOTAL FLOOR AREA:

1026.87 sq. ft. (95.4 sq. m.) approx

Whatever you're looking for...

We'll help you find it.