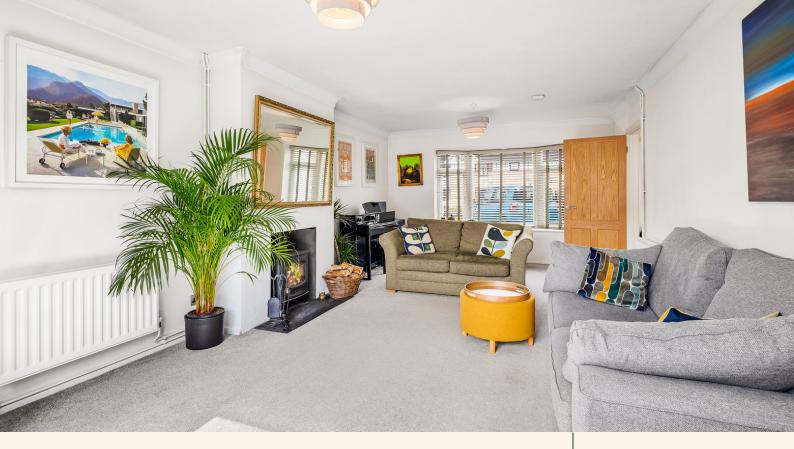

Upon entry, you are greeted by a practical porch, perfect for organizing coats and shoes before stepping into the inviting interiors. The ground floor unfolds into two main living areas, with the expansive living room spanning the entire length of the property. Here, tranquillity reigns supreme, offering an ideal retreat complemented by the warmth of a log-burning stove, enhancing the home's allure. Glass doors seamlessly connect this space to the south-facing garden, inviting natural light and a seamless indoor-outdoor flow.