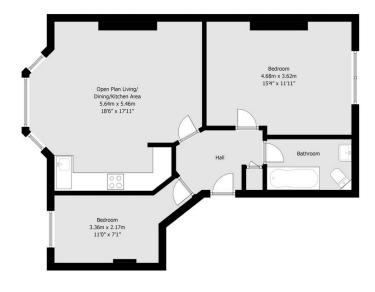

#### TOTAL FLOOR AREA: 1868 sq. ft. (173.5 sq. m.) approx

### Wilbury Villas, Hove Approximate floor area 63.9 sq m/ 688 sq ft