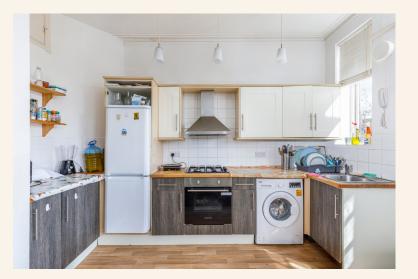

Upon entering, you're greeted by an inviting open plan living room and kitchen, bathed in natural light streaming through the main bay window. This versatile space is ideal for entertaining guests or enjoying quiet evenings at home. The apartment features two generously sized double bedrooms and a separate bathroom. Step outside to discover the pièce de resistance – a substantial westfacing garden, providing a serene space in the heart of the city.