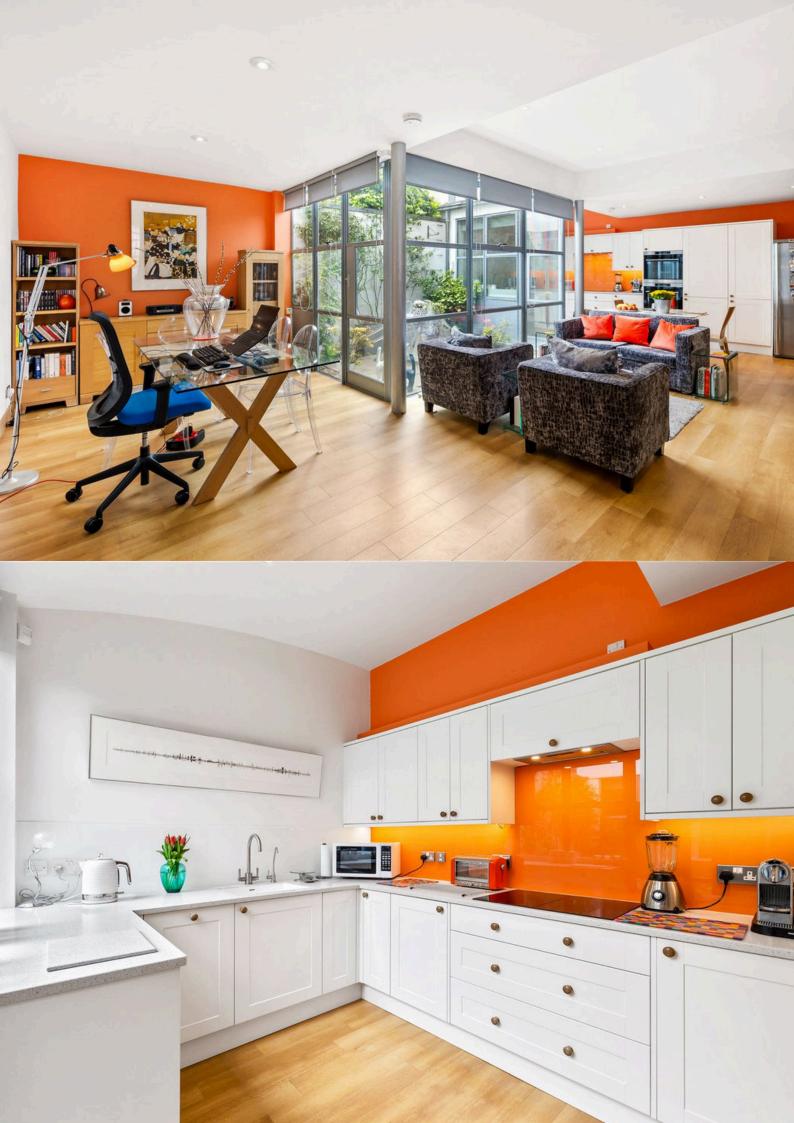

Designed for contemporary living, the property features a stylish modern kitchen, equipped with state-of-the-art appliances and ample storage space, making meal preparation a delight.

For outdoor enjoyment, the home boasts a glass-enclosed patio space, perfect for relaxing or entertaining in any weather. Additionally, ascend to the roof terrace to soak in the sunshine and enjoy a breath of fresh air, providing a serene escape from the bustle of the city below.