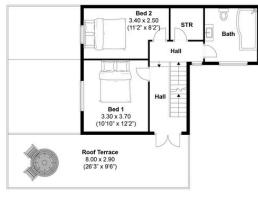

4

1

2

(

1377 sq. ft. (127 sq. m.) approx

## Bedford Place, Brighton Approximately 127 sqm (1377 sqft)

## mishons

**GROUND FLOOR** 

FIRST FLOOR