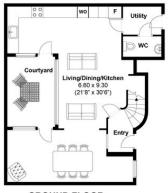

4

1

2

(

1377 sq. ft. (127 sq. m.) approx

## Bedford Place, Brighton Approximately 127 sqm (1377 sqft)

## mishons

**GROUND FLOOR** 

FIRST FLOOR