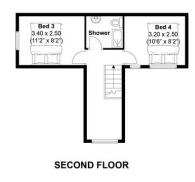

4

1

2

(

1377 sq. ft. (127 sq. m.) approx

## Bedford Place, Brighton Approximately 127 sqm (1377 sqft)

## mishons

**GROUND FLOOR** 

FIRST FLOOR