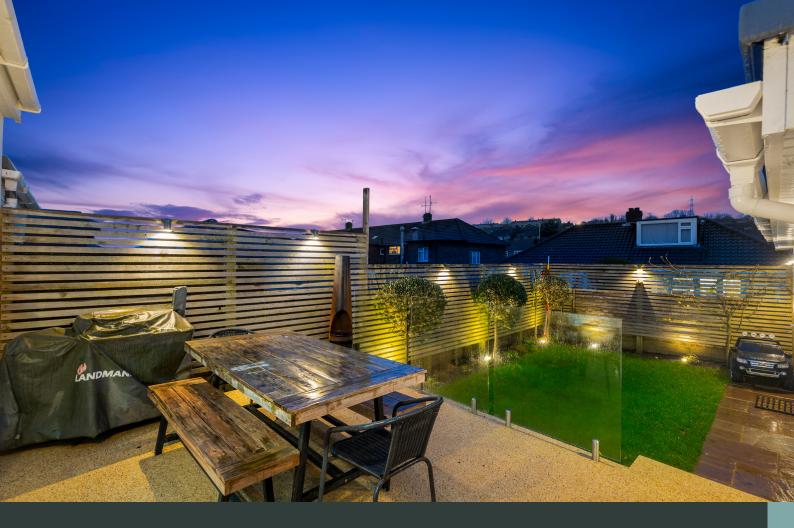

The contemporary bathroom features a fitted bath, while a separate W/C adds convenience for residents and guests alike.

Step outside onto the west-facing terrace, which is perfect for lounging, dining or hosting with friends and family.

The beautifully landscaped garden is a sanctuary of tranquillity, adorned with lush trees and a manicured lawn. As night falls, the garden comes to life with strategically placed lighting, creating a magical ambiance.