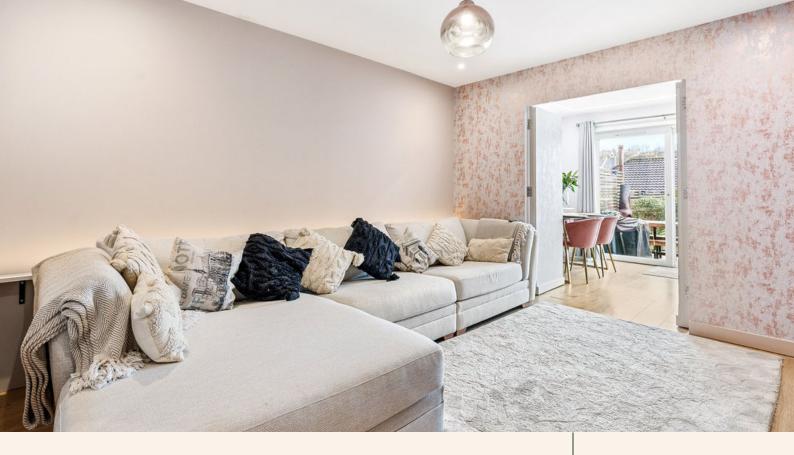

The living room is a masterpiece of design, featuring double doors that can be closed to create a cosy cinema-style atmosphere or left open during the day to allow natural light and airiness to permeate the space.