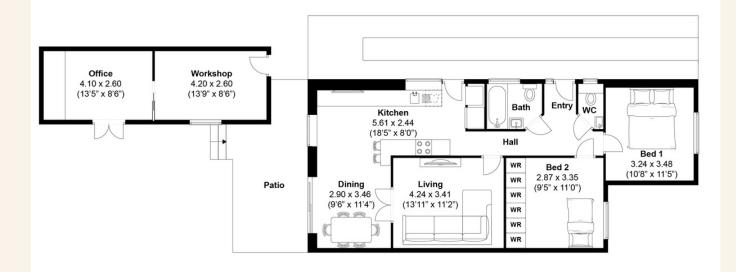

#### Welcome to this stunning modern two bedroom bungalow, meticulously remodelled and refurbished to the highest standards, offering contemporary living at its finest.

Upon entering, you're greeted by a light and airy kitchen, carefully designed with ample worktop and cupboard space, perfect for families. The kitchen seamlessly flows into a dining area, which in turn opens out to the garden, creating an inviting space for entertaining.

This bungalow boasts two bedrooms, each with its own distinct charm. The principal bedroom exudes sophistication with its smart colour palette, while the second bedroom offers generous proportions and built-in cupboard space.

The contemporary bathroom features a fitted bath, while a separate W/C adds convenience for residents and guests alike.

Step outside onto the west-facing terrace, which is perfect for lounging, dining or hosting with friends and family.

The garage has been ingeniously split into two distinct spaces, offering versatility and functionality. The front section serves as a traditional workshop/storage area, while the rear has been transformed into a tranquil home office, ideal for remote work or creative pursuits.

*Guide Price* £400,000 - £425,000

2

North Lane, Brighton Approximately 99 sqm (1064.5 sqft)