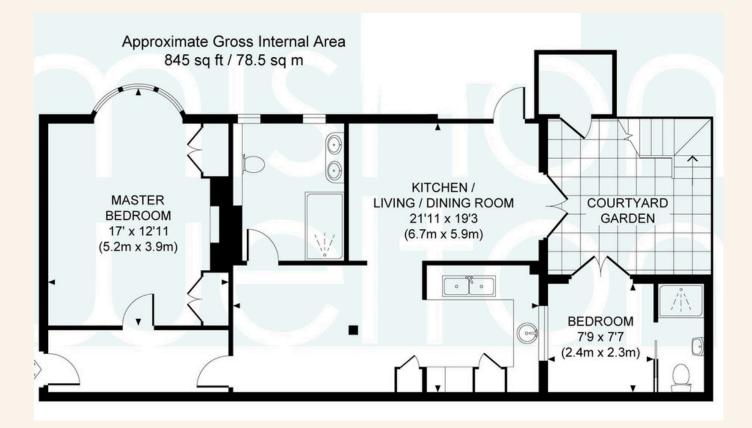

The principal bedroom exudes opulence, boasting bespoke built-in wardrobes and a regal cast iron fireplace, all fit for a super king bed. Meanwhile, the bathroom rivals that of a 5-star London hotel, featuring 'London Mosaic Victorian Tiles', a luxurious overhead 'matki' rain-shower, and a 'Catalano' wall-hung vanity unit for indulgent relaxation.

The chic second bedroom offers a private sanctuary with its en-suite 'matki' shower, parquet underfloor heating, and double-glazed French doors opening onto the terrace. A thoughtful internal window/serving hatch connects seamlessly to the kitchen, perfect for morning rituals.