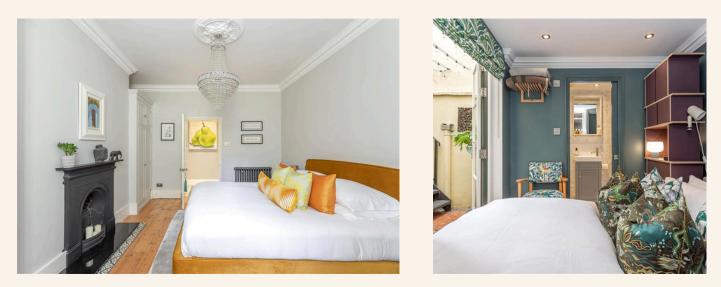

Stepping inside, the allure continues with original wood flooring that may catch your eye, but it's the elegant 'Dentil' cornicing that truly captivates, as it gracefully adorns every room. The spacious lounge offers a serene retreat, perfect for unwinding with a good book while overlooking the private garden.