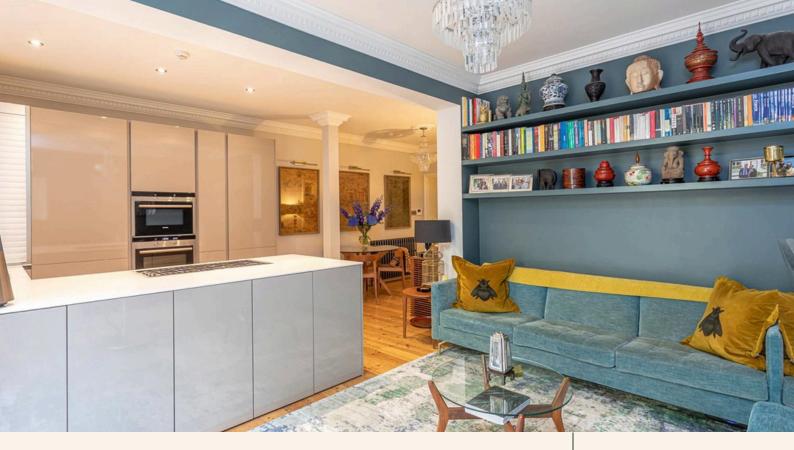

Stepping inside, the allure continues with original wood flooring that may catch your eye, but it's the elegant 'Dentil' cornicing that truly captivates, as it gracefully adorns every room. The spacious lounge offers a serene retreat, perfect for unwinding with a good book while overlooking the private garden.

The kitchen, a masterpiece of German craftsmanship, showcases Siemens appliances and a 'Quooker' tap, which is seamlessly integrated into the Corian worktops. The expansive island beckons gatherings, providing ample space for culinary adventures paired with a glass of wine...(or two!)