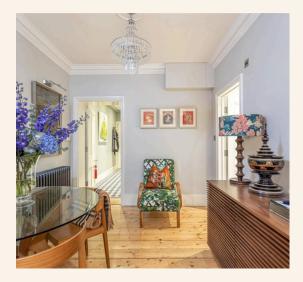

The principal bedroom exudes opulence, boasting bespoke built-in wardrobes and a regal cast iron fireplace, all fit for a super king bed. Meanwhile, the bathroom rivals that of a 5-star London hotel, featuring 'London Mosaic Victorian Tiles', a luxurious overhead 'matki' rain-shower, and a 'Catalano' wall-hung vanity unit for indulgent relaxation.