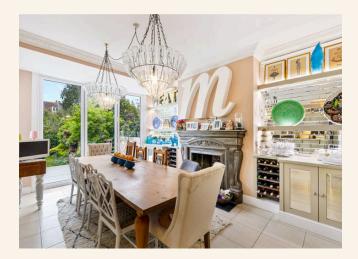

The ground floor unveils practicality and convenience with a separate utility room and office area, accompanied by the added comfort of a separate WC.

Prepare to be enchanted by the modern kitchen breakfast room, a culinary haven boasting sleek design and top-of-the-line appliances. Bi-fold doors seamlessly connect indoor and outdoor living spaces, leading to the expansive rear garden, perfect for outdoor gatherings and leisurely afternoons.