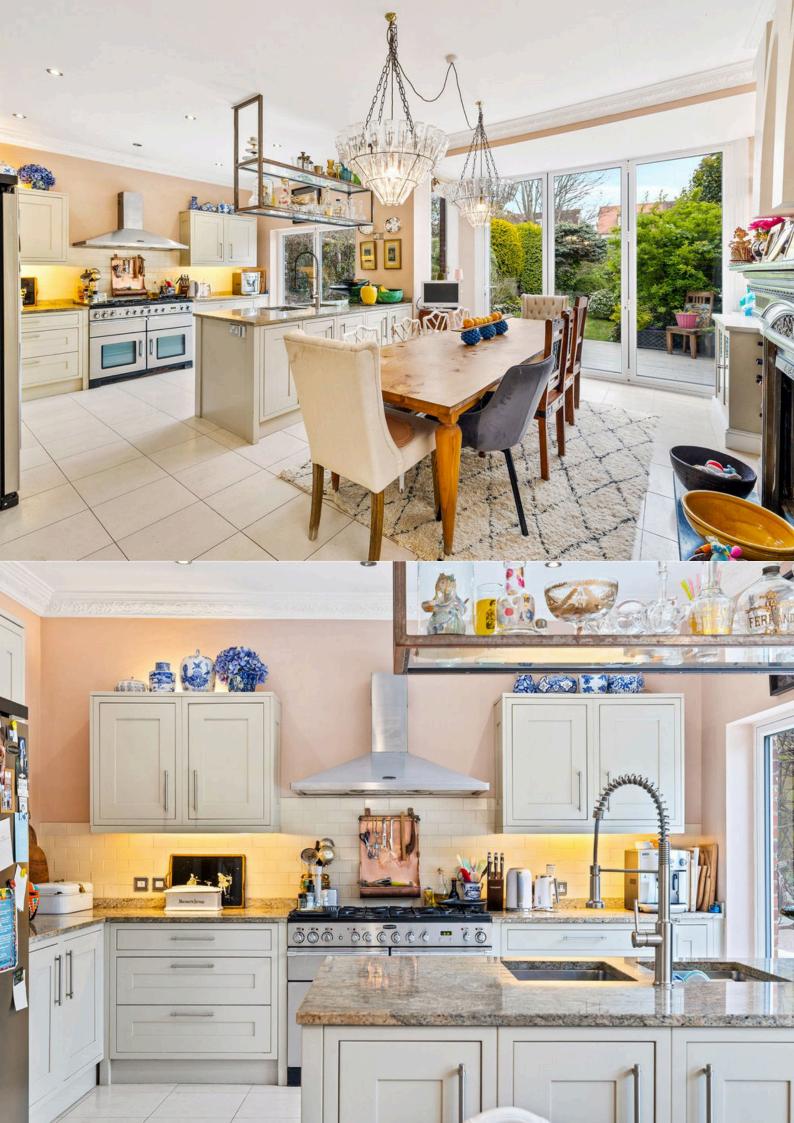

The ground floor unveils practicality and convenience with a separate utility room and office area, accompanied by the added comfort of a separate WC.

Prepare to be enchanted by the modern kitchen breakfast room, a culinary haven boasting sleek design and top-of-the-line appliances. Bi-fold doors seamlessly connect indoor and outdoor living spaces, leading to the expansive rear garden, perfect for outdoor gatherings and leisurely afternoons.