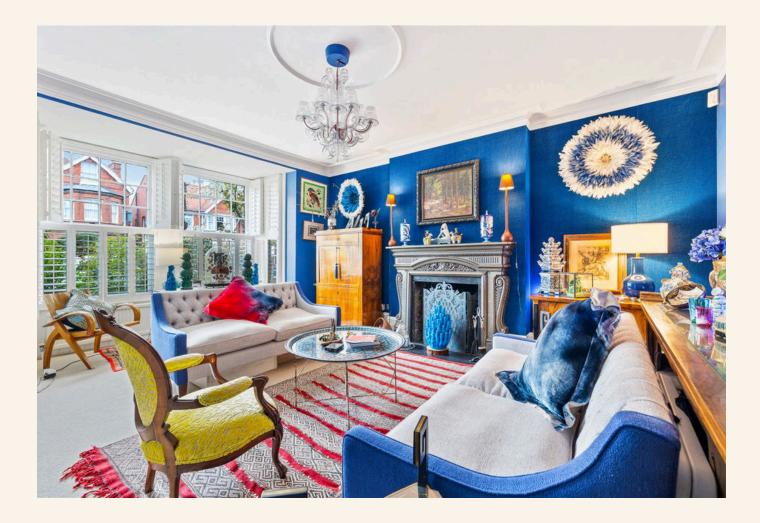

Upon entry, you're greeted by the timeless allure of high ceilings and period features that adorn every corner of this home. The beautiful lounge area beckons with its elegant shutters, a striking feature fireplace, and lofty ceilings, creating an inviting ambiance for relaxation or entertaining.