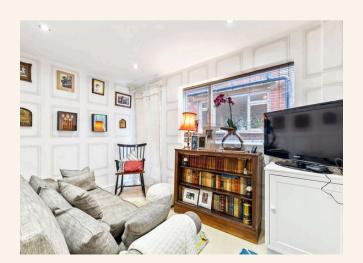

Upon entry, you're greeted by the timeless allure of high ceilings and period features that adorn every corner of this home. The beautiful lounge area beckons with its elegant shutters, a striking feature fireplace, and lofty ceilings, creating an inviting ambiance for relaxation or entertaining.