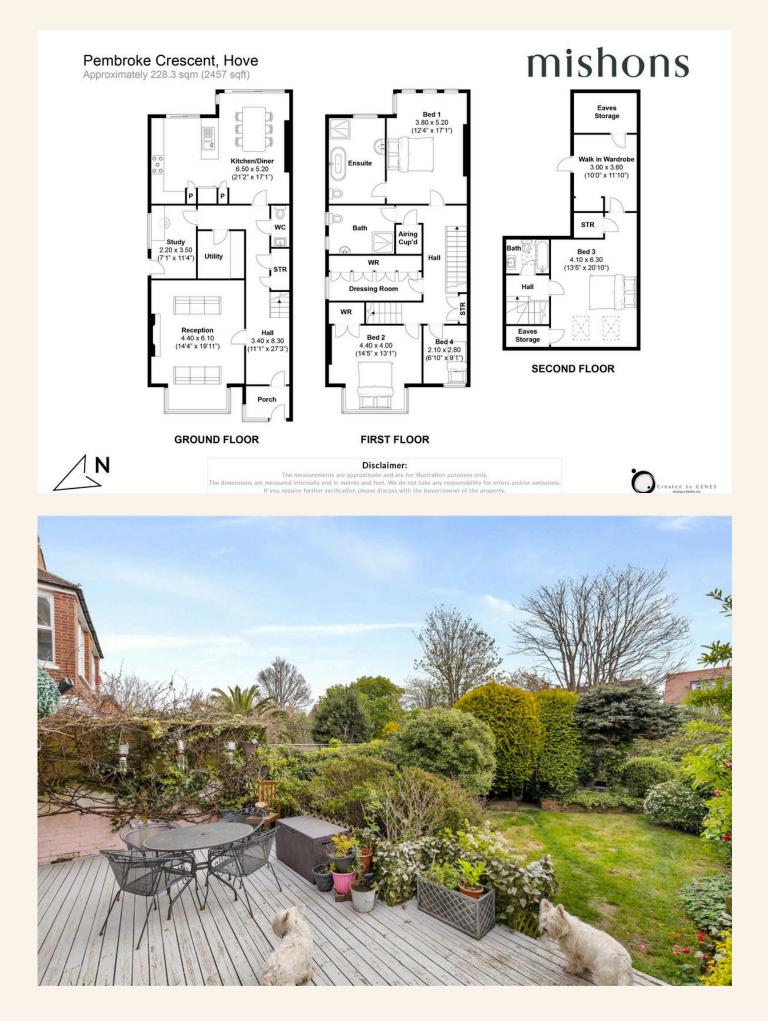

## Pembroke Crescent Hove, BN3

### Nestled within the picturesque Pembroke Crescent, this exquisite period red brick semi-detached home embodies a perfect blend of classic charm and modern luxury...

With five bedrooms spread across multiple levels, this residence offers an abundance of space and style.

Upon entry, you're greeted by the timeless allure of high ceilings and period features that adorn every corner of this home. The beautiful lounge area beckons with its elegant shutters, a striking feature fireplace, and lofty ceilings, creating an inviting ambiance for relaxation or entertaining.

The ground floor unveils practicality and convenience with a separate utility room and office area, accompanied by the added comfort of a separate WC.

Prepare to be enchanted by the modern kitchen breakfast room, a culinary haven boasting sleek design and top-of-the-line appliances. Bi-fold doors seamlessly connect indoor and outdoor living spaces, leading to the expansive rear garden, perfect for outdoor gatherings and leisurely afternoons.

Venture to the first floor where luxury awaits in bedroom one, offering serene garden views and a beautifully appointed en suite bathroom. The large modern family bathroom ensures comfort and convenience for all residents, while bedroom two, positioned to the front of the house, boasts a walk-in dressing room, adding a touch of indulgence to everyday living. Bedroom four provides flexibility as an office or guest room, accommodating various lifestyle needs.

Ascend to the top floor to discover the epitome of comfort and sophistication in the large master suite. Enjoy the privacy of your own en suite bathroom and revel in the ample storage space provided by the expansive walk-in wardrobe.