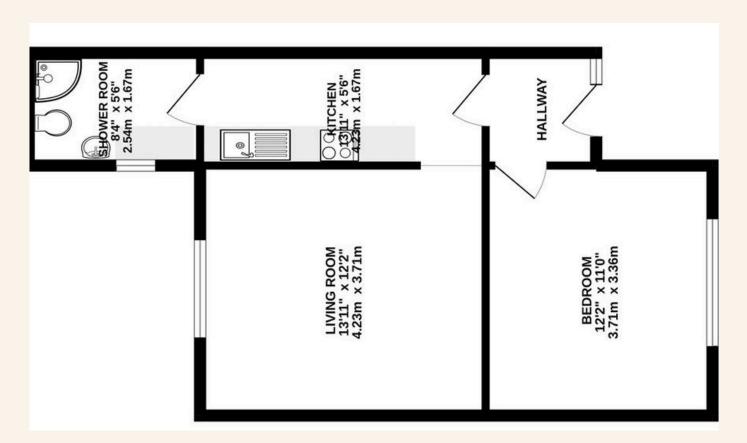

## Located right by Withdean sports complex, this one bedroom apartment with nearly 500 square feet of floor space and allocated parking.

This property is being sold CHAIN FREE.

As you enter the property, there is a entrance hallway, great for storing coats and shoes etc. The bedroom is off this hallway and is to the front of the building. There are tons of natural light in the bedroom. The kitchen has lots of work top space and storage.

The living area overlooks the communal gardens and again, lets in lots of natural light.

Outside there is allocated parking and to the back there are communal gardens.

Overall this is an excellent apartment in a peaceful area but still only a 20 minute walk to Preston park station.