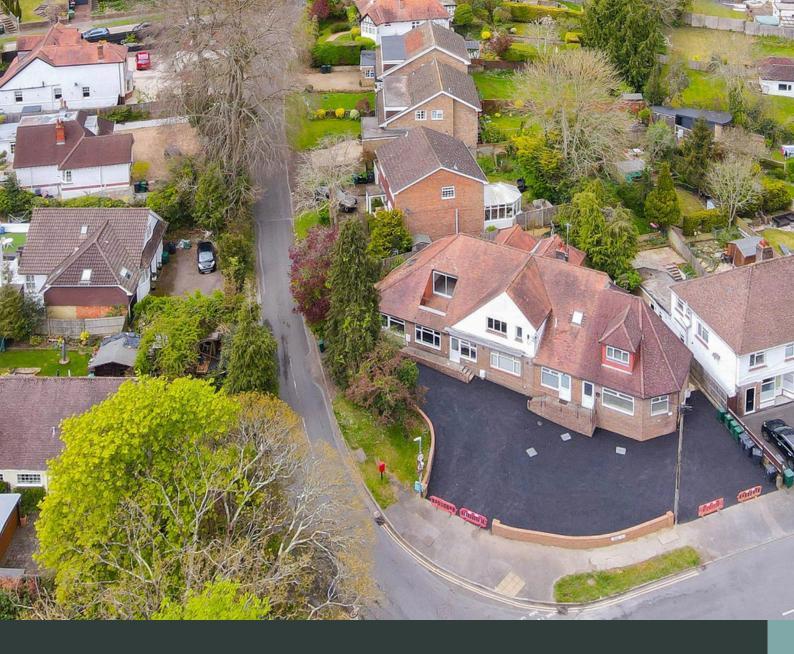

## Tongdean Lane Withdean, BN1

mishons

## Located right by Withdean sports complex, this one bedroom apartment with nearly 500 square feet of floor space and allocated parking.

This property is being sold CHAIN FREE.

As you enter the property, there is a entrance hallway, great for storing coats and shoes etc. The bedroom is off this hallway and is to the front of the building. There are tons of natural light in the bedroom. The kitchen has lots of work top space and storage.

The living area overlooks the communal gardens and again, lets in lots of natural light.

Outside there is allocated parking and to the back there are communal gardens.

Overall this is an excellent apartment in a peaceful area but still only a 20 minute walk to Preston park station.