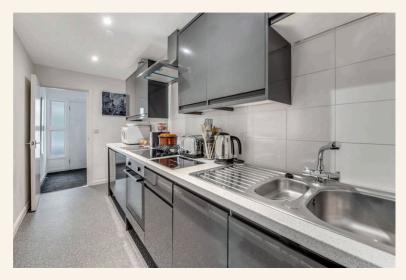

## Located right by Withdean sports complex, this one bedroom apartment with nearly 500 square feet of floor space and allocated parking.

This property is being sold CHAIN FREE.

As you enter the property, there is a entrance hallway, great for storing coats and shoes etc. The bedroom is off this hallway and is to the front of the building. There are tons of natural light in the bedroom. The kitchen has lots of work top space and storage.