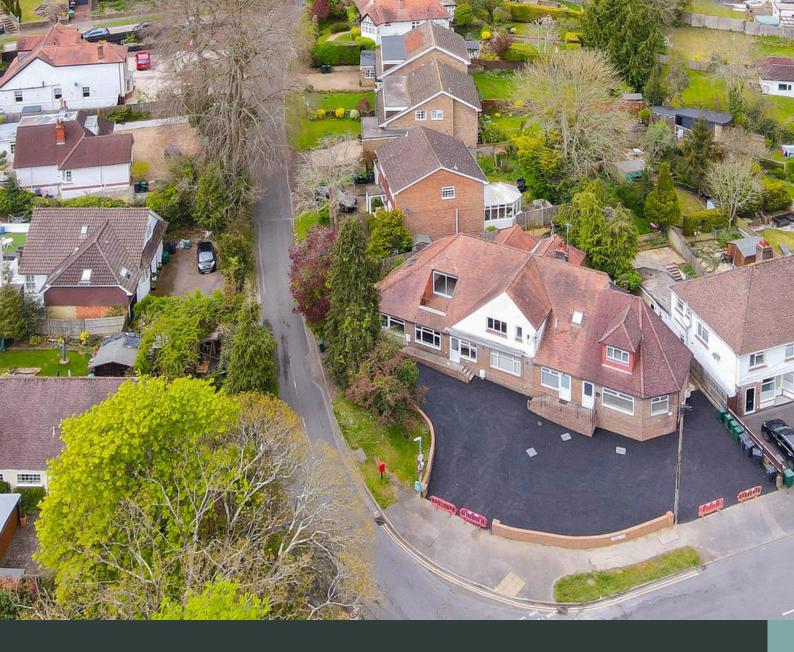

## *Tongdean Lane* Withdean, BN1

## mishons

Located right by Withdean sports complex, this one bedroom apartment with nearly 500 square feet of floor space and allocated parking.

This property is being sold CHAIN FREE.

As you enter the property, there is a entrance hallway, great for storing coats and shoes etc. The bedroom is off this hallway and is to the front of the building. There are tons of natural light in the bedroom. The kitchen has lots of work top space and storage.