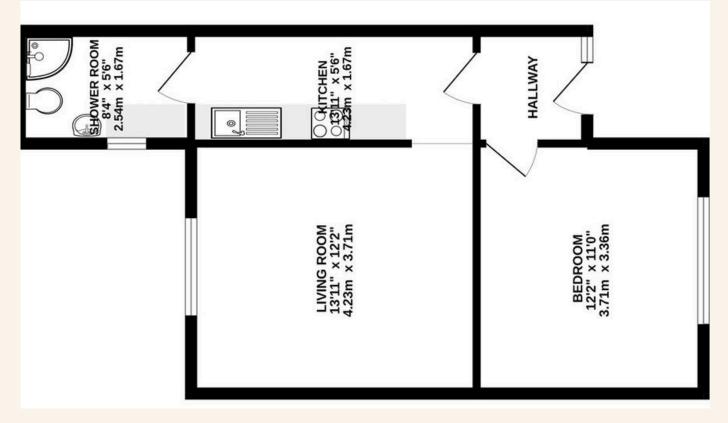

## mishons

Located right by Withdean sports complex, this one bedroom apartment with nearly 500 square feet of floor space and allocated parking.

This property is being sold CHAIN FREE.

As you enter the property, there is a entrance hallway, great for storing coats and shoes etc. The bedroom is off this hallway and is to the front of the building. There are tons of natural light in the bedroom. The kitchen has lots of work top space and storage.

The living area overlooks the communal gardens and again, lets in lots of natural light.

Outside there is allocated parking and to the back there are communal gardens.

Overall this is an excellent apartment in a peaceful area but still only a 20 minute walk to Preston park station.

*Guide Price* £235,000

TOTAL FLOOR AREA: 454 sq. ft. (42.2 sq. m.) approx