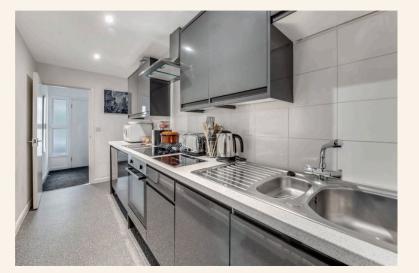

## mishons

Located right by Withdean sports complex, this one bedroom apartment with nearly 500 square feet of floor space and allocated parking.

This property is being sold CHAIN FREE.

As you enter the property, there is a entrance hallway, great for storing coats and shoes etc. The bedroom is off this hallway and is to the front of the building. There are tons of natural light in the bedroom. The kitchen has lots of work top space and storage.