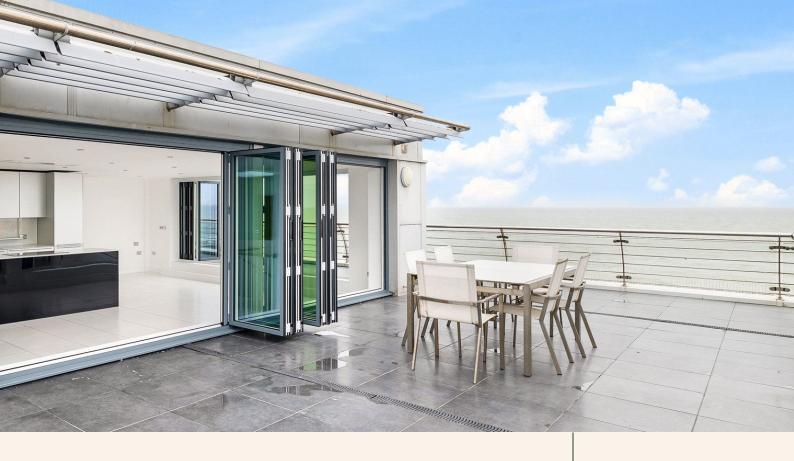

Rising high atop the prestigious Van Alen Building, this magnificent duplex penthouse apartment occupies the top two floors, offering unrivalled direct sea views from its dual aspect living room, kitchen and private south-west-facing wrap-around roof terrace – a coveted space for enjoying morning sunrises or evening sunsets.