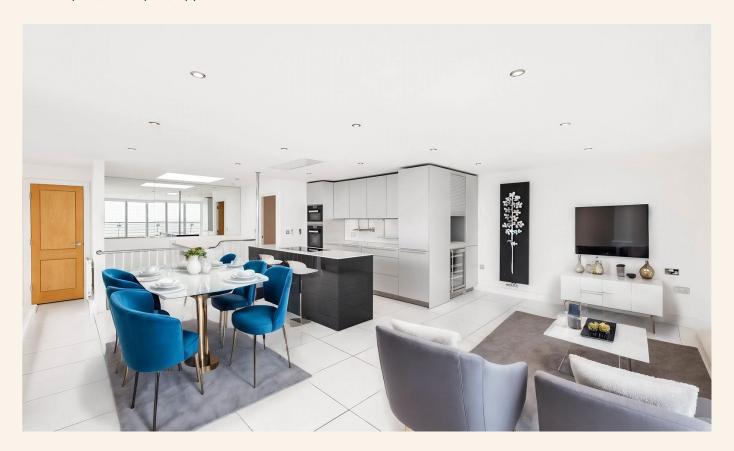

Rising high atop the prestigious Van Alen Building, this magnificent duplex penthouse apartment occupies the top two floors, offering unrivalled direct sea views from its dual aspect living room, kitchen and private south-west-facing wrap-around roof terrace – a coveted space for enjoying morning sunrises or evening sunsets.