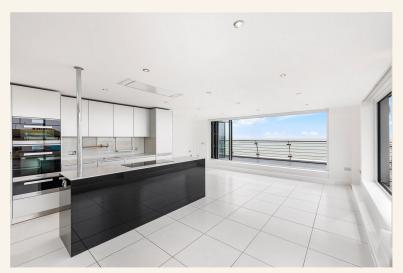

Rising high atop the prestigious Van Alen Building, this magnificent duplex penthouse apartment occupies the top two floors, offering unrivalled direct sea views from its dual aspect living room, kitchen and private south-west-facing wrap-around roof terrace – a coveted space for enjoying morning sunrises or evening sunsets.