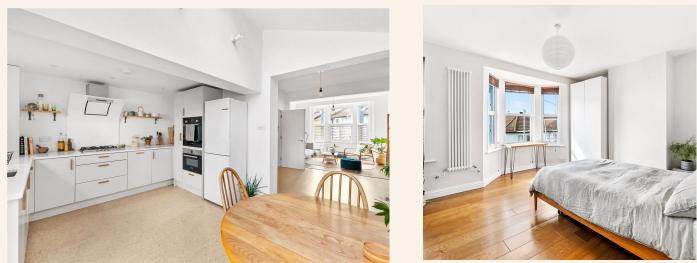

Spread across three floors, this lovingly renovated property welcomes you with its warm and inviting ambiance. On the ground floor, a large through living room greets you with its high ceilings, bay windows, and a charming feature fireplace. Flowing seamlessly from the living room is a contemporary kitchen with integrated appliances, creating an open and spacious area perfect for entertaining. The dining area, with its vaulted ceilings and large glass doors leading to a fabulous patio garden, provides an ideal setting for enjoying meals with friends and family. The garden also has the added benefit of a lockable bike-shed.

Ascending to the first floor, you'll discover the principal bedroom, a second bedroom, and a stunning bathroom suite. The principal bedroom boasts generous proportions, high ceilings, bay windows offering lovely views, while the second bedroom offers ample space for relaxation. The bathroom features a contemporary suite with a walk-in shower and a freestanding bath, creating a luxurious retreat.