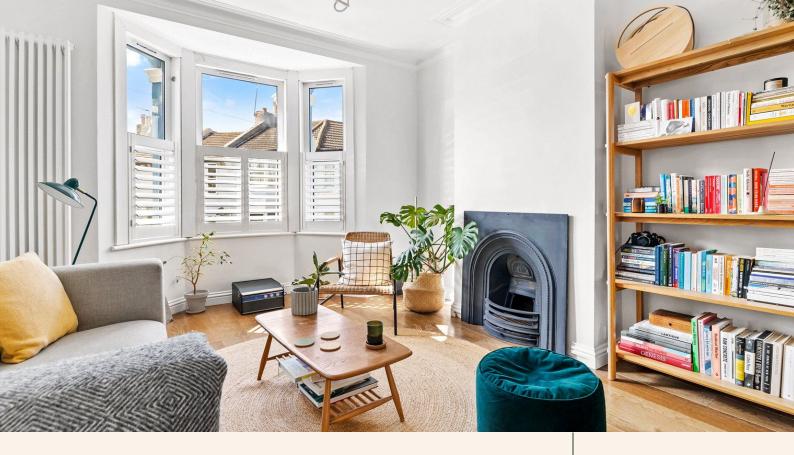

Spread across three floors, this lovingly renovated property welcomes you with its warm and inviting ambiance. On the ground floor, a large through living room greets you with its high ceilings, bay windows, and a charming feature fireplace. Flowing seamlessly from the living room is a contemporary kitchen with integrated appliances, creating an open and spacious area perfect for entertaining. The dining area, with its vaulted ceilings and large glass doors leading to a fabulous patio garden, provides an ideal setting for enjoying meals with friends and family. The garden also has the added benefit of a lockable bike-shed.