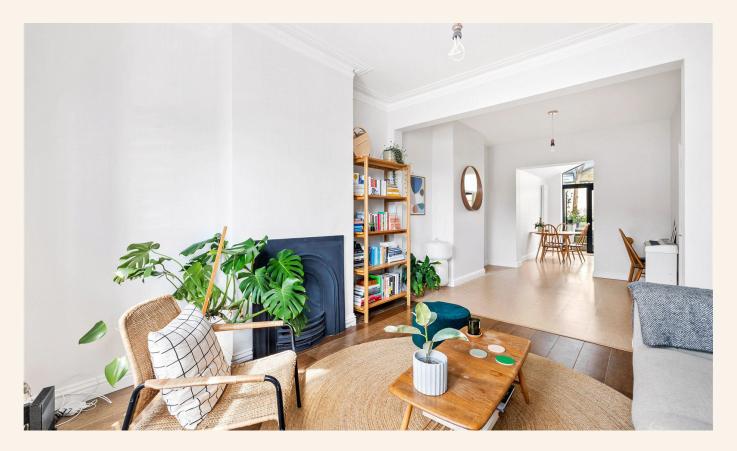

Spread across three floors, this lovingly renovated property welcomes you with its warm and inviting ambiance. On the ground floor, a large through living room greets you with its high ceilings, bay windows, and a charming feature fireplace. Flowing seamlessly from the living room is a contemporary kitchen with integrated appliances, creating an open and spacious area perfect for entertaining. The dining area, with its vaulted ceilings and large glass doors leading to a fabulous patio garden, provides an ideal setting for enjoying meals with friends and family. The garden also has the added benefit of a lockable bike-shed.