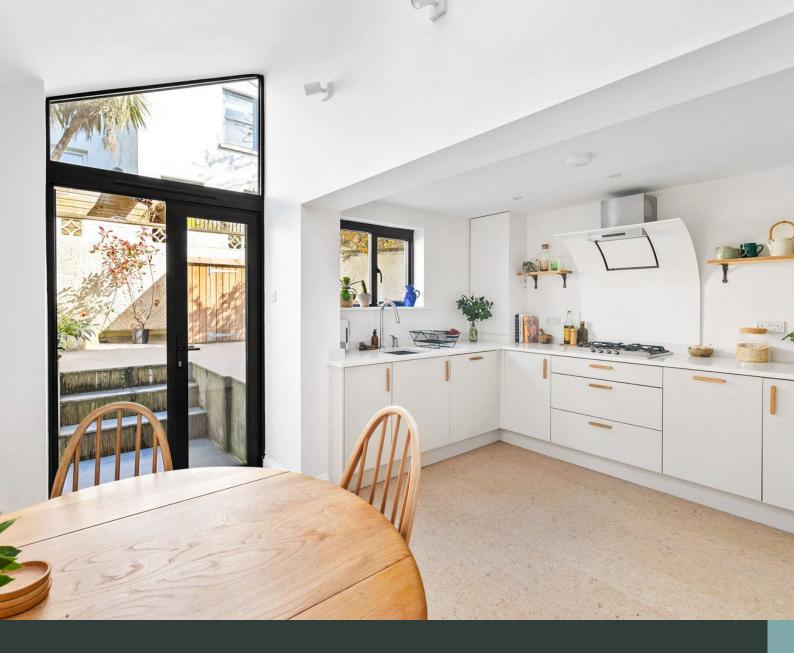

Spread across three floors, this lovingly renovated property welcomes you with its warm and inviting ambiance. On the ground floor, a large through living room greets you with its high ceilings, bay windows, and a charming feature fireplace. Flowing seamlessly from the living room is a contemporary kitchen with integrated appliances, creating an open and spacious area perfect for entertaining. The dining area, with its vaulted ceilings and large glass doors leading to a fabulous patio garden, provides an ideal setting for enjoying meals with friends and family. The garden also has the added benefit of a lockable bike-shed.