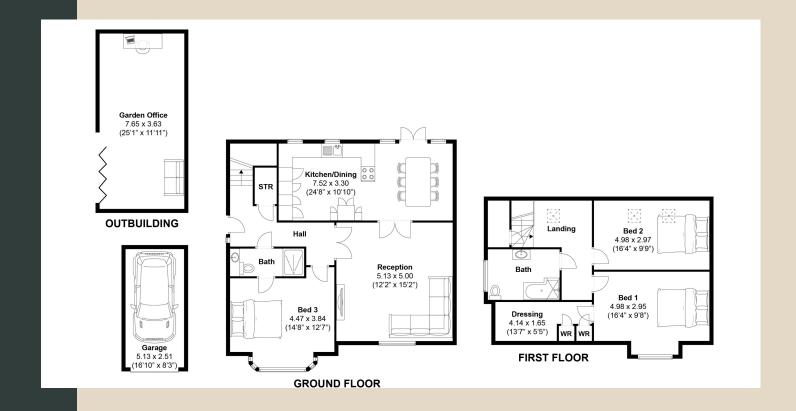

ed oak flooring with underfloor heating to the ground floor
- Art-deco inspired interiors
- Heritage windows and doors
- Beautiful fitted kitchen styled with navy fronts with contrasting brass
- Fitted Walnut dresser with fitted spice rack
- Quartz worktops
- Integrated appliances including ovens, fridge/freezer and dishwasher
- Fully tiled bathroom with porcelain tiles to floor and walls
- High level rainfall shower to main bathroom
- Garage with power, light and remote controlled door
- EV 7KW charger for electric vehicle
- Separate detached office to plots 1 and 6
- EPC rating B

For full specification speak to a member of our team. Specification is subject to change and will be formally confirmed at point of reservation.

### Floor Plans

#### Plots 1 & 6









approx. 2007 sq ft.



### Floor Plans



Plots 2,3,4 & 5







approx. 1708 sq ft.



Scan here for more information

01273 77 88 77

newhomes@mishons.com

94 Church Road | Hove | BN3 2EB









## mishons

Sales | Lettings | New Homes