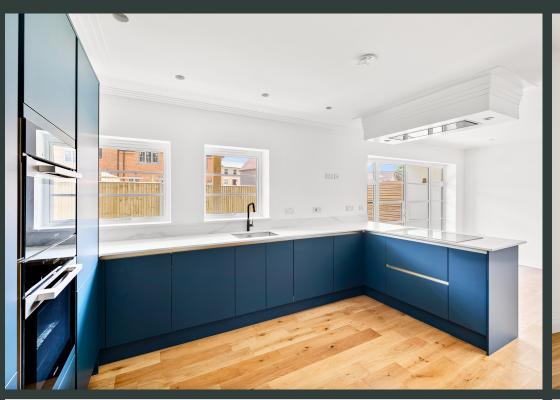

#### *Key features:*

- Engineered oak flooring with underfloor heating to the ground floor
- Art-deco inspired interiors
- Heritage windows and doors
- Beautiful fitted kitchen styled with navy fronts with contrasting brass
- Fitted Walnut dresser with fitted spice rack
- Quartz worktops
- Integrated appliances including ovens, fridge/freezer and dishwasher
- Fully tiled bathroom with porcelain tiles to floor and walls
- High level rainfall shower to main bathroom
- Garage with power, light and remote controlled door
- EV 7KW charger for electric vehicle
- Separate detached office to plots 1 and 6
- EPC rating B