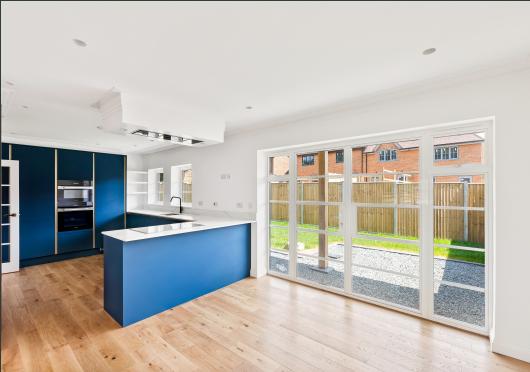

Each home features three spacious bedrooms, these homes provide ample room for relaxation and privacy. The master bedroom boasts a bespoke dressing room. the ground floor bedroom has an ensuite bathroom, the first floor bedrooms share a beautifully appointed family bathroom. With a spacious reception room, open plan kitchen/dining space and a garage with additional parking, garden and an office,\* (\*plots 1 and 6 have an outdoor office space) these homes must be viewed.

#### *Key features:*

- Engineered oak flooring with underfloor heating to the ground floor
- Art-deco inspired interiors
- Heritage windows and doors
- Beautiful fitted kitchen styled with navy fronts with contrasting brass
- Fitted Walnut dresser with fitted spice rack
- Quartz worktops
- Integrated appliances including ovens, fridge/freezer and dishwasher
- Fully tiled bathroom with porcelain tiles to floor and walls
- High level rainfall shower to main bathroom
- Garage with power, light and remote controlled door
- EV 7KW charger for electric vehicle
- Separate detached office to plots 1 and 6
- EPC rating B