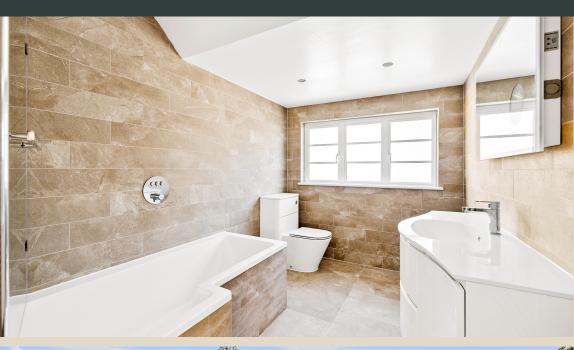

Each home features three spacious bedrooms, these homes provide ample room for relaxation and privacy. The master bedroom boasts a bespoke dressing room. the ground floor bedroom has an ensuite bathroom, the first floor bedrooms share a beautifully appointed family bathroom. With a spacious reception room, open plan kitchen/dining space and a garage with additional parking, garden and an office,\* (\*plots 1 and 6 have an outdoor office space) these homes must be viewed.

#### *Key features:*

- Engineered oak flooring with underfloor heating to the ground floor
- Art-deco inspired interiors
- Heritage windows and doors
- Beautiful fitted kitchen styled with navy fronts with contrasting brass
- Fitted Walnut dresser with fitted spice rack
- Quartz worktops
- Integrated appliances including ovens, fridge/freezer and dishwasher
- Fully tiled bathroom with porcelain tiles to floor and walls
- High level rainfall shower to main bathroom
- Garage with power, light and remote controlled door
- EV 7KW charger for electric vehicle
- Separate detached office to plots 1 and 6
- EPC rating B