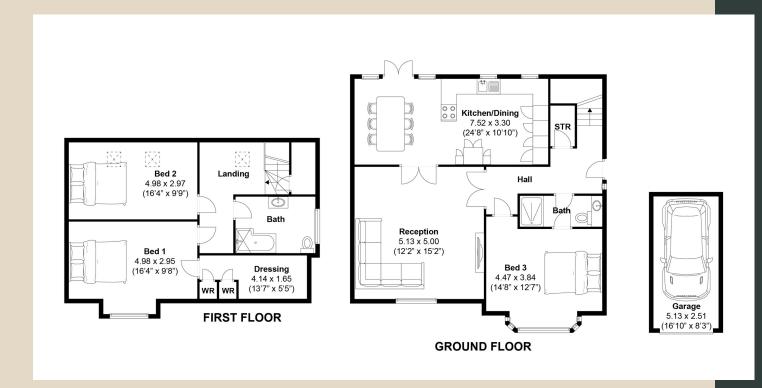

### Floor Plans

### Floor Plans

Plots 2,3,4 & 5

approx. 1708 sq ft.

Scan here for more information

01273 77 88 77

newhomes@mishons.com

94 Church Road | Hove | BN3 2EB