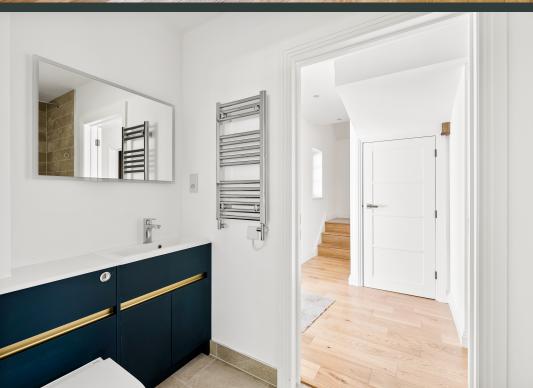

Each home features three spacious bedrooms, these homes provide ample room for relaxation and privacy. The master bedroom boasts a bespoke dressing room. the ground floor bedroom has an ensuite bathroom, the first floor bedrooms share a beautifully appointed family bathroom. With a spacious reception room, open plan kitchen/dining space and a garage with additional parking, garden and an office,\* (\*plots 1 and 6 have an outdoor office space) these homes must be viewed.

#### *Key features:*

- Engineered oak flooring with underfloor heating to the ground floor
- Art-deco inspired interiors
- Heritage windows and doors
- Beautiful fitted kitchen styled with navy fronts with contrasting brass
- Fitted Walnut dresser with fitted spice rack
- Quartz worktops
- Integrated appliances including ovens, fridge/freezer and dishwasher
- Fully tiled bathroom with porcelain tiles to floor and walls
- High level rainfall shower to main bathroom
- Garage with power, light and remote controlled door
- EV 7KW charger for electric vehicle
- Separate detached office to plots 1 and 6
- EPC rating B