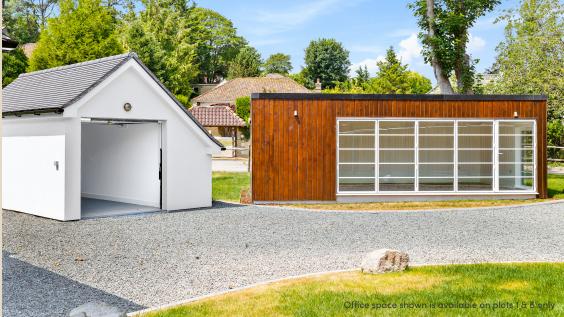

Each home features three spacious bedrooms, these homes provide ample room for relaxation and privacy. The master bedroom boasts a bespoke dressing room. the ground floor bedroom has an ensuite bathroom, the first floor bedrooms share a beautifully appointed family bathroom. With a spacious reception room, open plan kitchen/dining space and a garage with additional parking, garden and an office,\* (\*plots 1 and 6 have an outdoor office space) these homes must be viewed.

#### *Key features:*

- Engineered oak flooring with underfloor heating to the ground floor
- Art-deco inspired interiors
- Heritage windows and doors
- Beautiful fitted kitchen styled with navy fronts with contrasting brass
- Fitted Walnut dresser with fitted spice rack
- Quartz worktops
- Integrated appliances including ovens, fridge/freezer and dishwasher
- Fully tiled bathroom with porcelain tiles to floor and walls
- High level rainfall shower to main bathroom
- Garage with power, light and remote controlled door
- EV 7KW charger for electric vehicle
- Separate detached office to plots 1 and 6
- EPC rating B