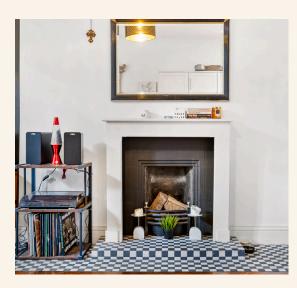

As you step through your private entrance, you're greeted by a timeless ambiance accentuated by original parquet flooring and lofty ceilings, echoing the grandeur of its period heritage. The spacious open plan living area effortlessly combines functionality with style, boasting a well equipped kitchen and a vast spread of floor space for relaxation and entertaining!