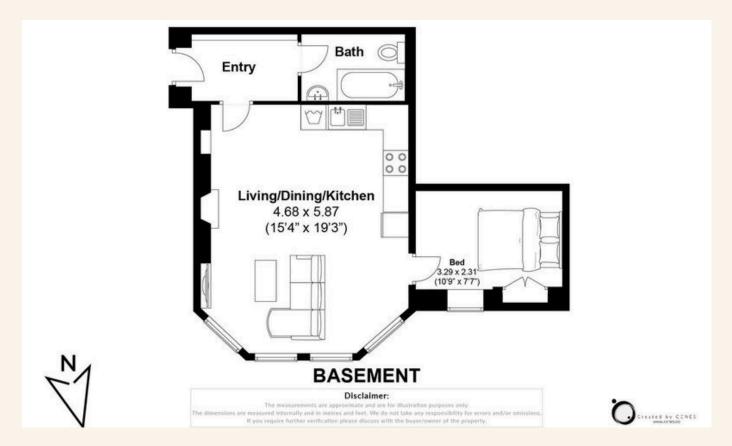

vite abundant natural light to dance across the room, offering enchanting views of lush greenery, creating a serene backdrop for your daily indulgences.

Tucked away at the rear of the property, your tranquil bedroom awaits, providing a cosy sanctuary, complete with fitted wardrobes. There is also a generously sized main bathroom, offering modern comforts in a classic setting.

Seaside living beckons just moments away, with the refreshing breeze of the seafront and the inviting aroma of freshly brewed coffee wafting from the charming cafes lining Church Road.

Whether you're seeking a peaceful retreat or a vibrant coastal lifestyle, this property embodies the essence of seaside living at its finest.

*Guide Price* £275,000 - £300,000

## TOTAL FLOOR AREA: 481 sq. ft. (44.7 sq. m.) approx













## Whatever you're looking for... We'll help you find it.

## mishons

x sales@mishons.com
€ 01273 77 88 77
94 Church Road, Hove, BN3 2EB

Monday-Friday: 8:45 am – 6 pm Saturday: 9 am – 4 pm Find us on Facebook and Instagram @wearemishons or visit mishons.com