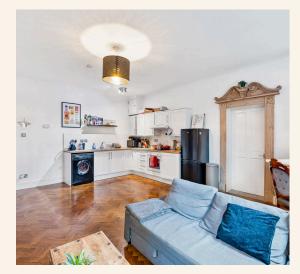

As you step through your private entrance, you're greeted by a timeless ambiance accentuated by original parquet flooring and lofty ceilings, echoing the grandeur of its period heritage. The spacious open plan living area effortlessly combines functionality with style, boasting a well equipped kitchen and a vast spread of floor space for relaxation and entertaining!

Large sash windows invite abundant natural light to dance across the room, offering enchanting views of lush greenery, creating a serene backdrop for your daily indulgences.

Tucked away at the rear of the property, your tranquil bedroom awaits, providing a cosy sanctuary, complete with fitted wardrobes. There is also a generously sized main bathroom, offering modern comforts in a classic setting.