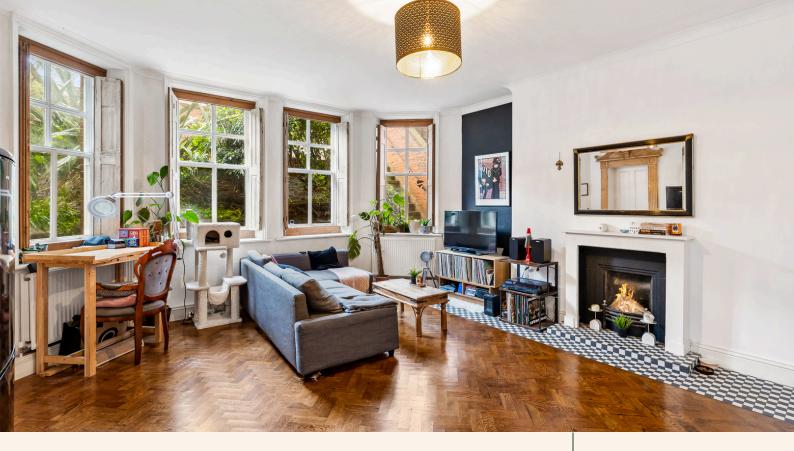

As you step through your private entrance, you're greeted by a timeless ambiance accentuated by original parquet flooring and lofty ceilings, echoing the grandeur of its period heritage. The spacious open plan living area effortlessly combines functionality with style, boasting a well equipped kitchen and a vast spread of floor space for relaxation and entertaining!

Large sash windows invite abundant natural light to dance across the room, offering enchanting views of lush greenery, creating a serene backdrop for your daily indulgences.

Tucked away at the rear of the property, your tranquil bedroom awaits, providing a cosy sanctuary, complete with fitted wardrobes. There is also a generously sized main bathroom, offering modern comforts in a classic setting.