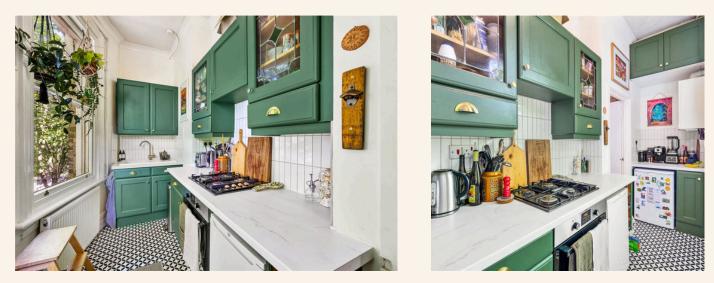

The flat features a generously sized double bedroom, complete with built-in storage, offering ample space for all your essentials. The large living room is a standout feature, boasting a bay window that floods the space with natural light. This room seamlessly leads into a tasteful kitchen, designed with modern fittings and conveniences.