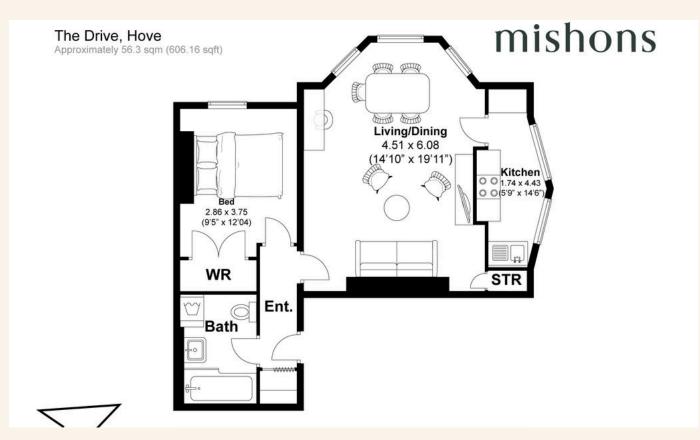

The flat features a generously sized double bedroom, complete with built-in storage, offering ample space for all your essentials. The large living room is a standout feature, boasting a bay window that floods the space with natural light. This room seamlessly leads into a tasteful kitchen, designed with modern fittings and conveniences.

The modern bathroom complements the living spaces, ensuring comfort and style. Additionally, the property benefits from loft space, perfect for extra storage, and includes the added convenience of space in a shared garage, ideal for storing bikes and other items.

#### TOTAL FLOOR AREA:

606.16 sq. ft. (56.3 sq. m.) approx