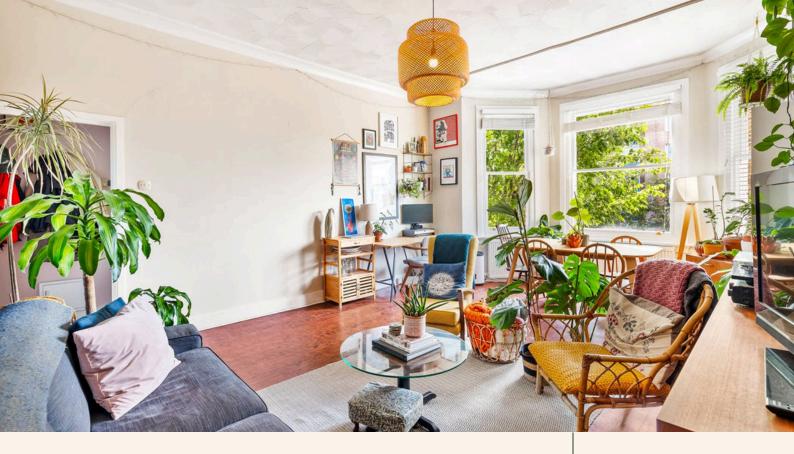

The flat features a generously sized double bedroom, complete with built-in storage, offering ample space for all your essentials. The large living room is a standout feature, boasting a bay window that floods the space with natural light. This room seamlessly leads into a tasteful kitchen, designed with modern fittings and conveniences.