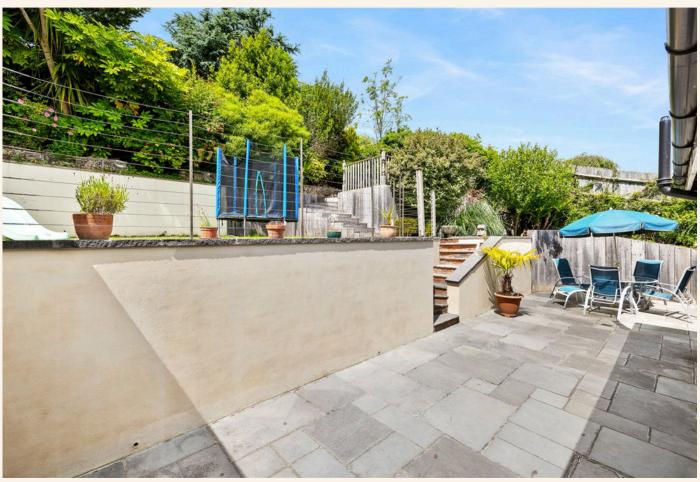

Upstairs, the luxury continues with a spacious landing area, a shower room, and three generously sized bedrooms.

Outside, the property boasts a good-sized tiered rear garden, which benefits from a favoured southerly aspect. A paved patio provides a charming setting for summer barbecues or quiet relaxation, while mature trees offer shade and privacy.

The inviting entrance to the property features a mature front garden and a secluded seating area that captures the morning sun.

Additional features include the convenience of off-road parking and a large double garage, a versatile space with room for up to four cars and storage, which can also serve as a workshop and play area.