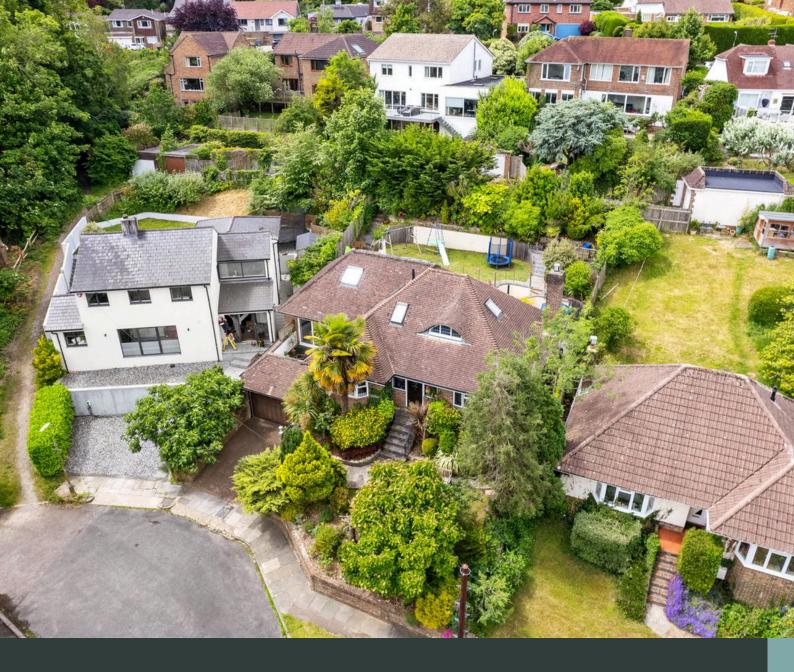

# Located in a popular residential area close to several local schools, and Withdean Sports Complex...

This impressive detached house at the end of a quiet cul-de-sac offers everything a modern family needs.

Upstairs, the luxury continues with a spacious landing area, a shower room, and three generously sized bedrooms.

Outside, the property boasts a good-sized tiered rear garden, which benefits from a favoured southerly aspect. A paved patio provides a charming setting for summer barbecues or quiet relaxation, while mature trees offer shade and privacy.

The inviting entrance to the property features a mature front garden and a secluded seating area that captures the morning sun.

Additional features include the convenience of off-road parking and a large double garage, a versatile space with room for up to four cars and storage, which can also serve as a workshop and play area.