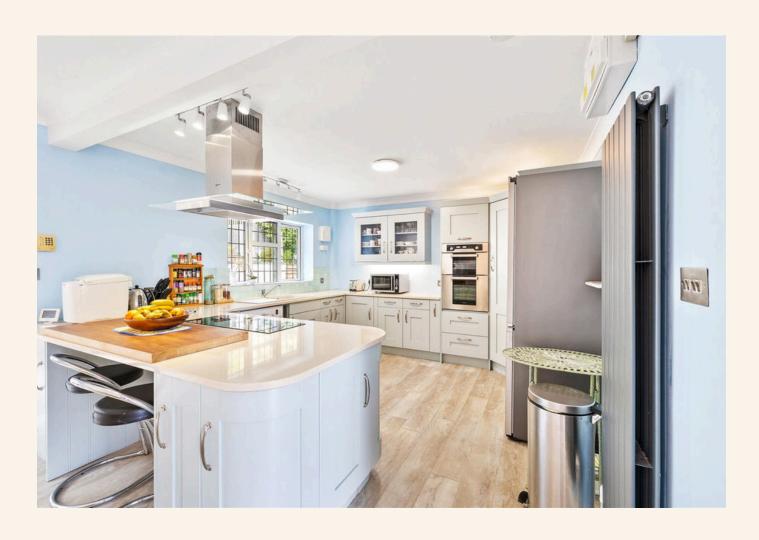

The property features spacious and versatile accommodation over two floors, which is bright, airy, and well-presented throughout. On the ground floor, there is a large family room with a cozy fireplace and doors leading out to the rear garden, a shower room, and a fourth bedroom that could be used as a home office. The beautiful, large open-plan living/dining room provides access to a private balcony with stunning views of the South Downs. The quality modern kitchen combines style and functionality, and the conservatory also leads out to the secluded rear garden, ensuring complete privacy from neighboring properties.