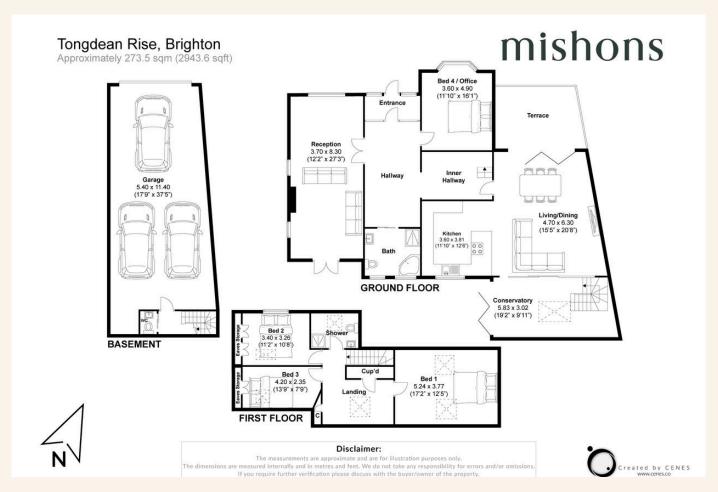

ting area that captures the morning sun.

Additional features include the convenience of off-road parking and a large double garage, a versatile space with room for up to four cars and storage, which can also serve as a workshop and play area.

Furthermore, the current owner has implemented extensive energy efficiency measures, including full floor insulation and additional internal wall insulation. The heating system is equipped with an Evohome control system, allowing each radiator to be individually programmed to save on energy bills.

This wonderful detached house offers the perfect blend of luxury and comfort. It is truly a property not to be missed.

Offers Over £1,050,000

A B C D D D E E

4



2



2





















### TOTAL FLOOR AREA:

2943.6 sq. ft. (273.5 sq. m.) approx





## Exceptional service

We love doing what we do, so it's always done with honesty, energy, and a smile From marketing to moving, our team is here to guide you, step-by-step, through the process of selling your home. We'll always give you honest opinions and share our local market expertise so that you'll know where you stand at every point of the journey.

Our people are a great team. All pros, brimming with experience and drive. So we promise you all focus and no faff to make sure your sale runs smoothly and hassle-free from start to completion. We'll always keep you in the loop and keep a beady eye on your chain if you're in one so that we can respond to any changes instantly.

And never forget, we're here for you at any time.

## Service checklist



🖫 Expert social media marketing