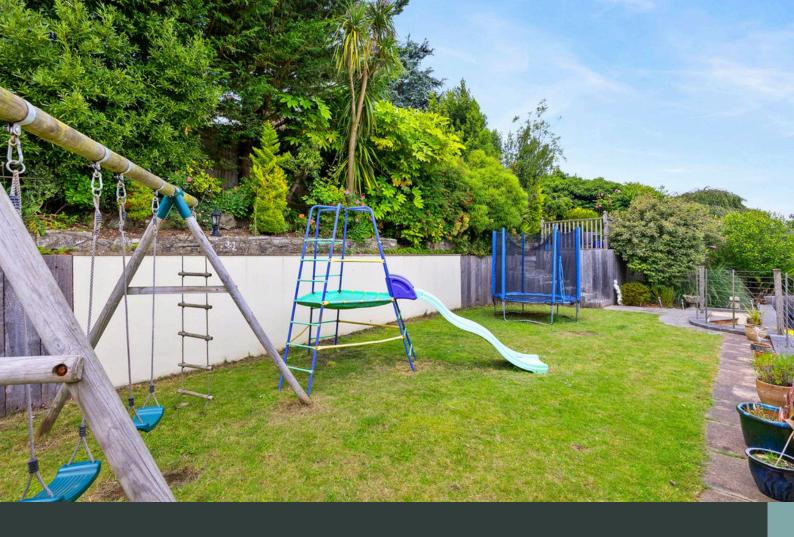

Upstairs, the luxury continues with a spacious landing area, a shower room, and three generously sized bedrooms.

Outside, the property boasts a good-sized tiered rear garden, which benefits from a favoured southerly aspect. A paved patio provides a charming setting for summer barbecues or quiet relaxation, while mature trees offer shade and privacy.

The inviting entrance to the property features a mature front garden and a secluded seating area that captures the morning sun.

Additional features include the convenience of off-road parking and a large double garage, a versatile space with room for up to four cars and storage, which can also serve as a workshop and play area.