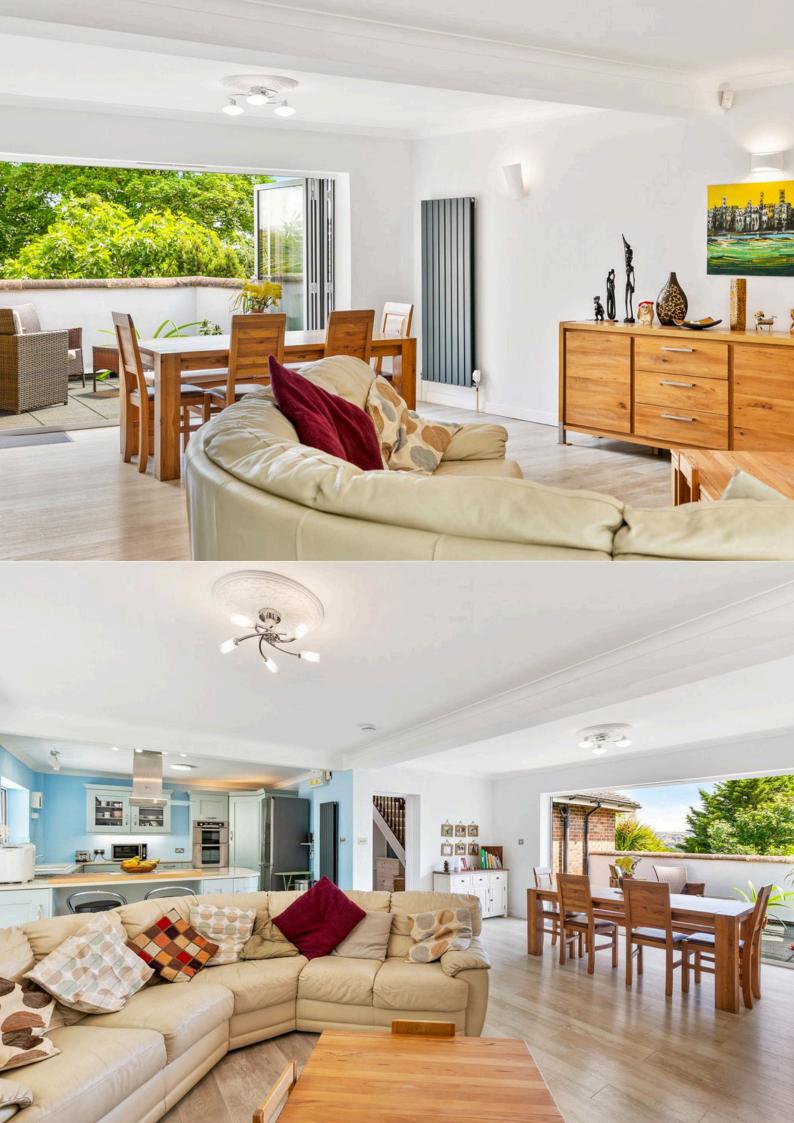

The property features spacious and versatile accommodation over two floors, which is bright, airy, and well-presented throughout. On the ground floor, there is a large family room with a cozy fireplace and doors leading out to the rear garden, a shower room, and a fourth bedroom that could be used as a home office. The beautiful, large open-plan living/dining room provides access to a private balcony with stunning views of the South Downs. The quality modern kitchen combines style and functionality, and the conservatory also leads out to the secluded rear garden, ensuring complete privacy from neighboring properties.