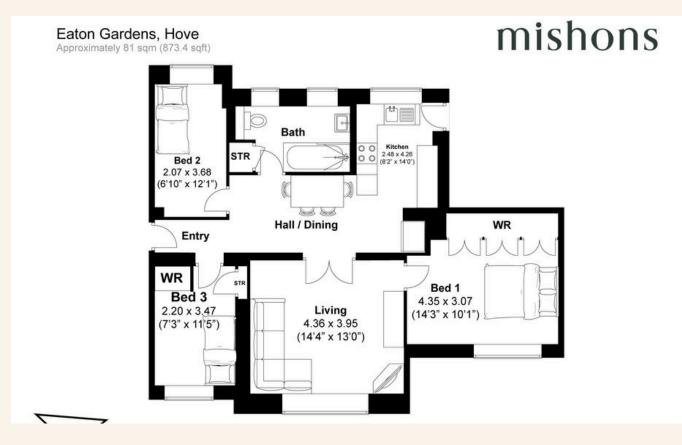

## Welcome to Eaton Court, Eaton Gardens, Hove...

A stunning ground floor flat spanning over 873 square feet, offering the perfect blend of comfort and style. This spacious three-bedroom residence is situated in a highly sought-after location, making it ideal for both families and young professionals.

#### TOTAL FLOOR AREA:

873.4 sq. ft. (81 sq. m.) approx