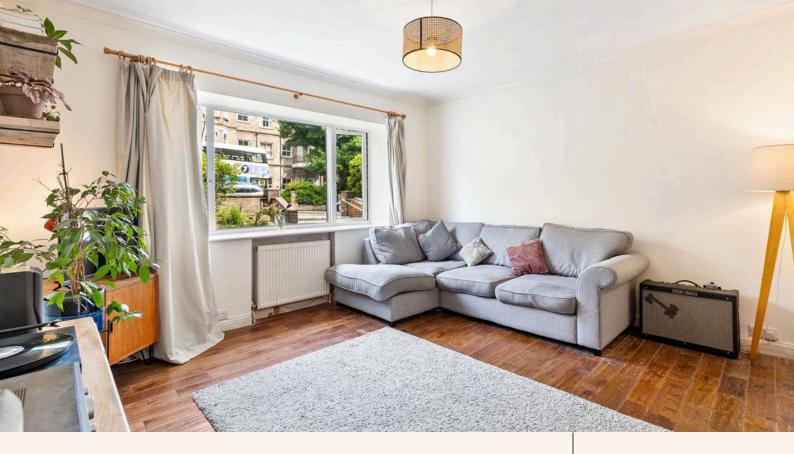

The interior of this beautiful flat is decorated in serene neutral tones, creating a calm and welcoming atmosphere. The modern bathroom is sleek and stylish, designed with contemporary fixtures and fittings for a touch of luxury. Additionally, the property boasts ample storage space, ensuring that your living environment remains organized and clutter-free.

The open-plan kitchen and living area is a highlight of the property, featuring a smart layout that enhances the sense of space and light. This versatile area is perfect for entertaining guests or enjoying quality family time, with plenty of room to accommodate various activities and gatherings.