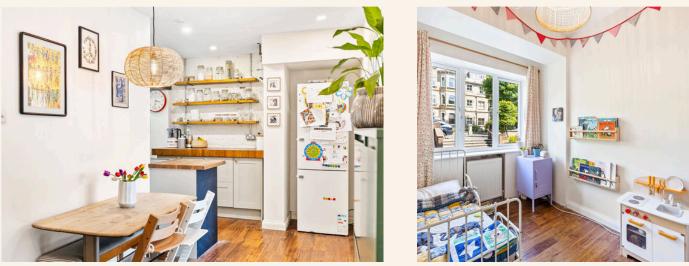

The interior of this beautiful flat is decorated in serene neutral tones, creating a calm and welcoming atmosphere. The modern bathroom is sleek and stylish, designed with contemporary fixtures and fittings for a touch of luxury. Additionally, the property boasts ample storage space, ensuring that your living environment remains organized and clutter-free.

The open-plan kitchen and living area is a highlight of the property, featuring a smart layout that enhances the sense of space and light. This versatile area is perfect for entertaining guests or enjoying quality family time, with plenty of room to accommodate various activities and gatherings.