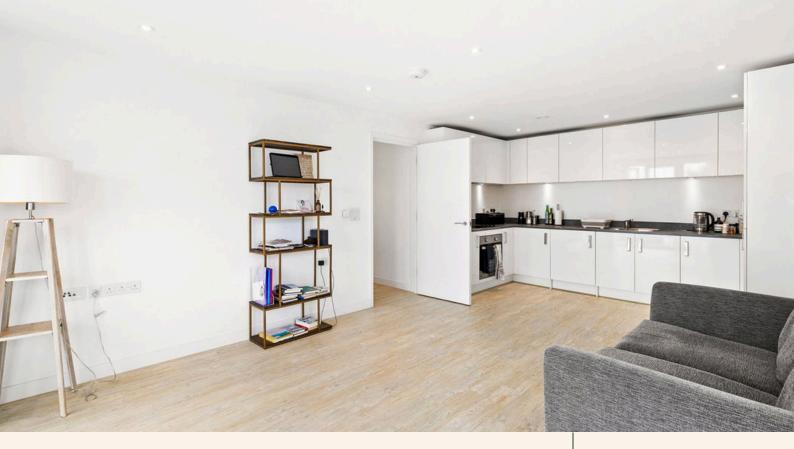

The heart of the home is the large open-plan kitchen and living area. Designed with contemporary aesthetics and functionality in mind, the kitchen is equipped with integrated modern appliances and ample storage space. The living area flows seamlessly onto a spacious balcony, ideal for entertaining guests or enjoying peaceful moments with a view.

Adding to the convenience, The Chrome Works features a lift, ensuring easy access to all floors and making daily living hassle-free. The property also benefits from underfloor heating, providing warmth and comfort throughout the home. With its modern finish and attention to detail, this property epitomizes luxury and comfort.