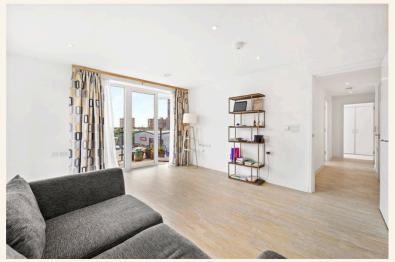

The heart of the home is the large open-plan kitchen and living area. Designed with contemporary aesthetics and functionality in mind, the kitchen is equipped with integrated modern appliances and ample storage space. The living area flows seamlessly onto a spacious balcony, ideal for entertaining guests or enjoying peaceful moments with a view.