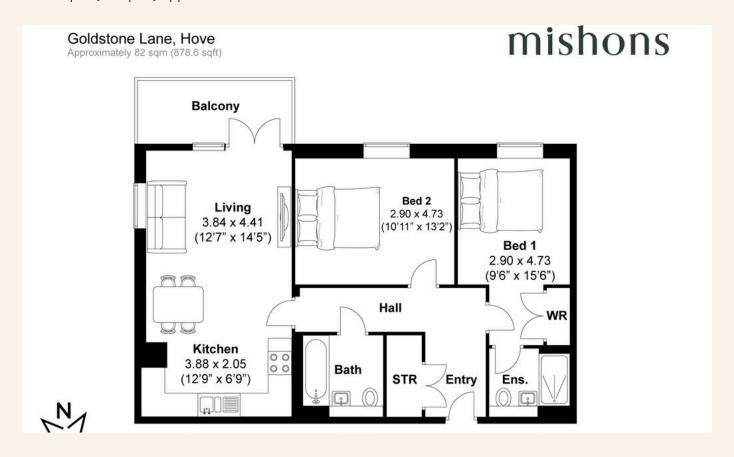

## TOTAL FLOOR AREA:

878.6 sq. ft. (82 sq. m.) approx

Whatever you're looking for...

We'll help you find it.