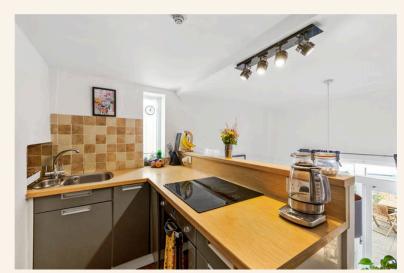

Ascending to the mezzanine level, you'll find a well-equipped kitchen, thoughtfully designed to cater to your culinary needs. The open layout of the mezzanine enhances the airy feel of the apartment, making it an inviting space for cooking.