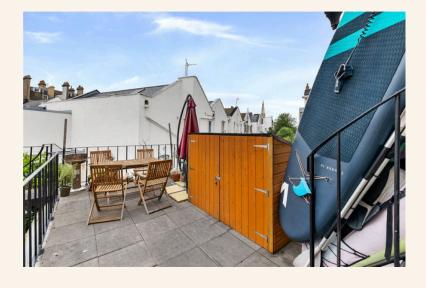

As you enter, you are greeted by an abundance of natural light flooding the living room. The tall ceilings add to the character and unique appeal of the space, which seamlessly opens out onto a large west-facing terrace. This outdoor area is perfect for enjoying the afternoon sun and entertaining guests.