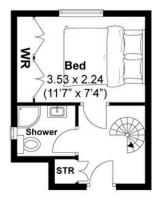

On the second floor, the double bedroom offers a serene retreat, complemented by a stylish shower room. Additionally, there is a convenient utility cupboard on this floor, providing extra storage space and functionality.

#### Adelaide Crescent, Hove Approximately 34.88 sqm (375.49 sqft)