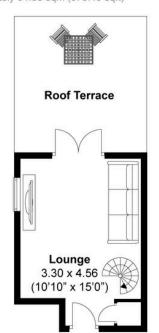

As you enter, you are greeted by an abundance of natural light flooding the living room. The tall ceilings add to the character and unique appeal of the space, which seamlessly opens out onto a large west-facing terrace. This outdoor area is perfect for enjoying the afternoon sun and entertaining guests.

#### Adelaide Crescent, Hove Approximately 34.88 sqm (375.49 sqft)