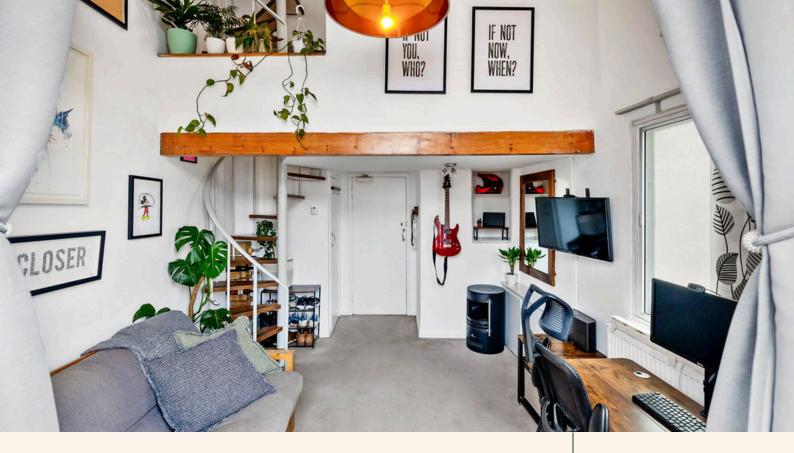

As you enter, you are greeted by an abundance of natural light flooding the living room. The tall ceilings add to the character and unique appeal of the space, which seamlessly opens out onto a large west-facing terrace. This outdoor area is perfect for enjoying the afternoon sun and entertaining guests.

Ascending to the mezzanine level, you'll find a well-equipped kitchen, thoughtfully designed to cater to your culinary needs. The open layout of the mezzanine enhances the airy feel of the apartment, making it an inviting space for cooking.