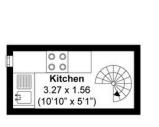

Ascending to the mezzanine level, you'll find a well-equipped kitchen, thoughtfully designed to cater to your culinary needs. The open layout of the mezzanine enhances the airy feel of the apartment, making it an inviting space for cooking.

#### Adelaide Crescent, Hove Approximately 34.88 sqm (375.49 sqft)

### mishons

**MEZZANINE** 

**SECOND FLOOR** 

Whatever you're looking for...

We'll help you find it.