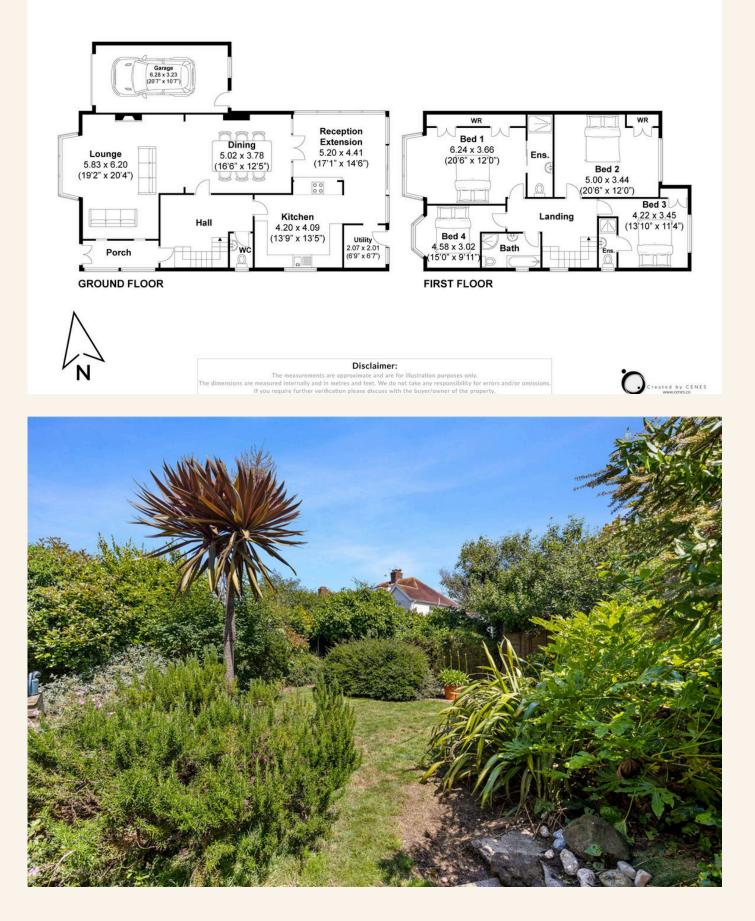

#### Welcome to this exceptional fourbedroom detached family home situated on the highly sought-after Berriedale Avenue...

This delightful residence boasts an impressive 2269 sq ft of living space, offering an abundance of room for comfortable family living.

As you step inside, you are greeted by a spacious and inviting ground floor, featuring a generously sized living and dining room—perfect for entertaining guests or enjoying family meals. The extended kitchen breakfast room is a chef's dream, providing ample space for culinary creations and casual dining. From the kitchen, you can access the beautiful rear garden, a serene outdoor space ideal for relaxation and al fresco dining. Additionally, there is convenient access from the garden into the garage.

The first floor accommodates four well-proportioned double bedrooms, three of which boast en-suite bathrooms, ensuring privacy and convenience for family members and guests alike. Each bedroom offers a comfortable retreat, with plenty of natural light and storage space.

2

This wonderful family home also offers off-street parking for approximately three cars, ensuring ample space for your vehicles, and a separate garage providing extra storage or parking options. There is potential to extend into the loft space, offering the opportunity to further expand the living area to suit your needs.

Berriedale Avenue, Hove Approximately 210.8 sqm (2269 sqft)