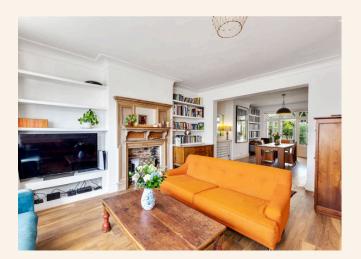

As you step inside, you are greeted by a spacious and inviting ground floor, featuring a generously sized living and dining room—perfect for entertaining guests or enjoying family meals. The extended kitchen breakfast room is a chef's dream, providing ample space for culinary creations and casual dining. From the kitchen, you can access the beautiful rear garden, a serene outdoor space ideal for relaxation and al fresco dining. Additionally, there is convenient access from the garden into the garage.