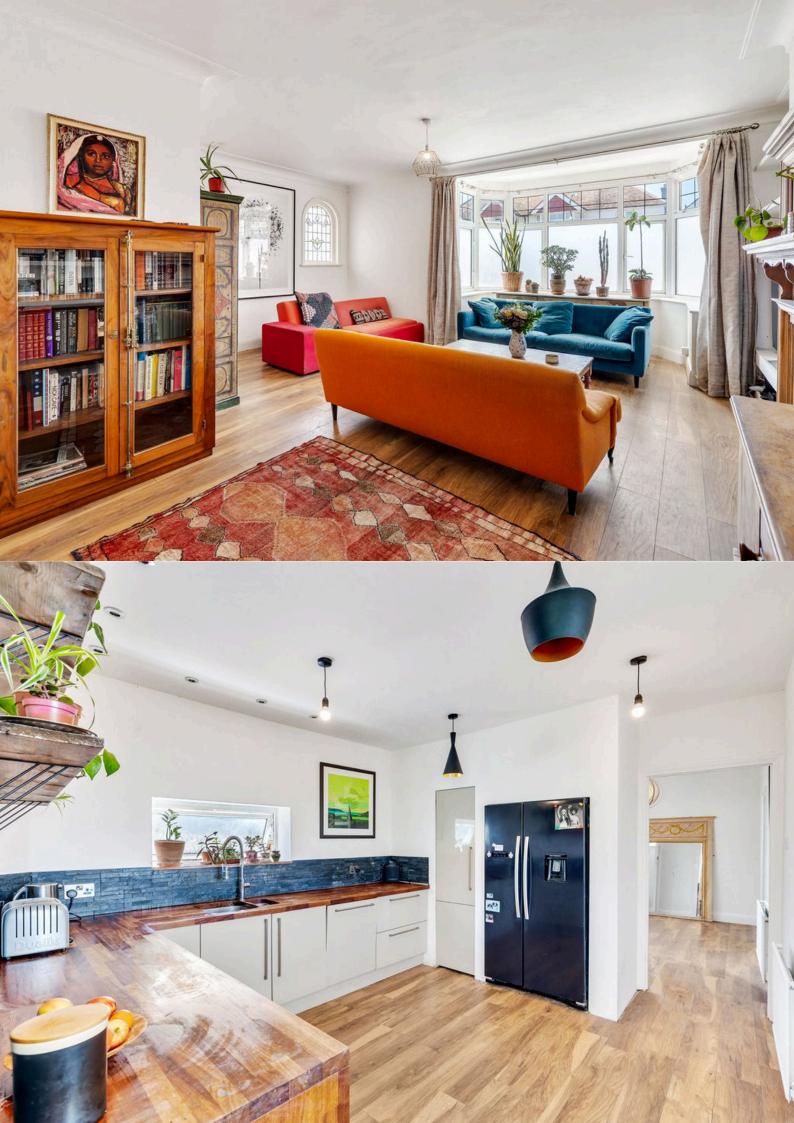

As you step inside, you are greeted by a spacious and inviting ground floor, featuring a generously sized living and dining room—perfect for entertaining guests or enjoying family meals. The extended kitchen breakfast room is a chef's dream, providing ample space for culinary creations and casual dining. From the kitchen, you can access the beautiful rear garden, a serene outdoor space ideal for relaxation and al fresco dining. Additionally, there is convenient access from the garden into the garage.