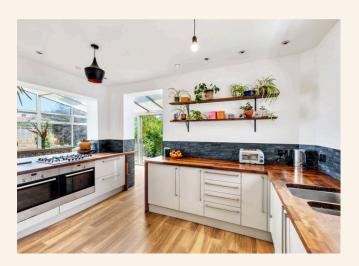

As you step inside, you are greeted by a spacious and inviting ground floor, featuring a generously sized living and dining room—perfect for entertaining guests or enjoying family meals. The extended kitchen breakfast room is a chef's dream, providing ample space for culinary creations and casual dining. From the kitchen, you can access the beautiful rear garden, a serene outdoor space ideal for relaxation and al fresco dining. Additionally, there is convenient access from the garden into the garage.