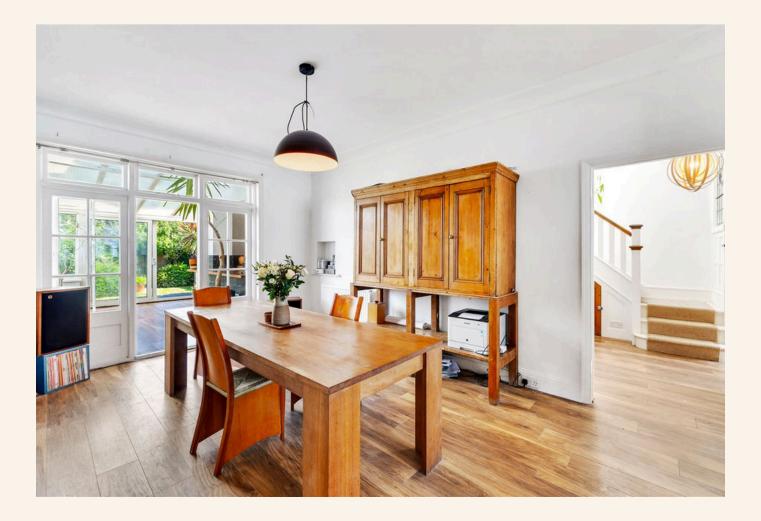

As you step inside, you are greeted by a spacious and inviting ground floor, featuring a generously sized living and dining room—perfect for entertaining guests or enjoying family meals. The extended kitchen breakfast room is a chef's dream, providing ample space for culinary creations and casual dining. From the kitchen, you can access the beautiful rear garden, a serene outdoor space ideal for relaxation and al fresco dining. Additionally, there is convenient access from the garden into the garage.