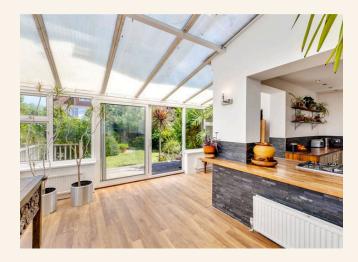

As you step inside, you are greeted by a spacious and inviting ground floor, featuring a generously sized living and dining room—perfect for entertaining guests or enjoying family meals. The extended kitchen breakfast room is a chef's dream, providing ample space for culinary creations and casual dining. From the kitchen, you can access the beautiful rear garden, a serene outdoor space ideal for relaxation and al fresco dining. Additionally, there is convenient access from the garden into the garage.